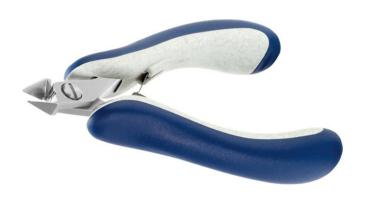

## **Product Datasheet**

Product No.: **758PL5340E** 

**Product Type:** High Precision Cutters

Made in: Switzerland

**Description:** The 5340 is a high precision cutter belonging to the small tapered cutter family. This type

of geometry and head dimensions offer an advantage to access small areas.

The semi-flush cutting edge is suitable to perform robust cuts. The 5340 is equipped with an ESD Ergo-tek handle which allows an excellent grip, suitable to environments and to components susceptible to electrostatic discharges. The blades are hardened to 67HRC

hardness.

Head Description: Small Tapered

Cutting Edges: Semi-flush

Cutting Capacity: Soft wire 0.2 mm-1.2 mm (32AWG-17AWG)

**Body material:** High carbon-chromium low alloy steel (100Cr6)

Handle material: ESD safe - Thermoplastic Elastomer TPE + Polypropylen compound PP