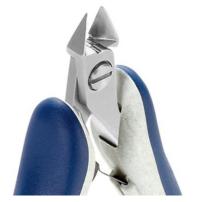

of geometry and head dimensions offer an advantage to access small areas.

The semi-flush cutting edge is suitable to perform robust cuts. The 5340 is equipped with an ESD Ergo-tek handle which allows an excellent grip, suitable to environments and to components susceptible to electrostatic discharges. The blades are hardened to 67HRC

hardness.

Head Description: Small Tapered

Cutting Edges: Semi-flush

Cutting Capacity: Soft wire 0.2 mm-1.2 mm (32AWG-17AWG)

**Body material:** High carbon-chromium low alloy steel (100Cr6)

Handle material: ESD safe - Thermoplastic Elastomer TPE + Polypropylen compound PP