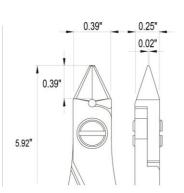

## Picture:

**Dimensions:** OAL 125.0 mm – 4,92 inch

Width 60.0 mm - 2,36 inchHeight 22.0 mm - 0,87 inch 10 6.4 0.5 125 Dimensions in mm