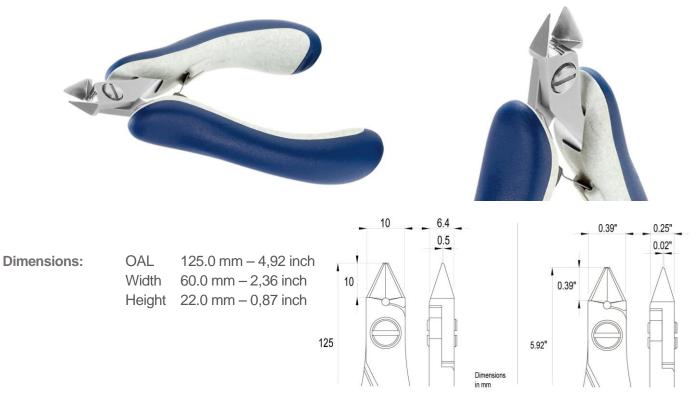

## Product N0. : **758PL5341E**

Product Type: High Precision Cutters

Made in: Switzerland

**Description:** The 5341 is a high precision cutter belonging to the small tapered cutter family. This type of geometry and head dimensions offer an advantage to access small areas. The flush cutting edge is suitable to perform clean cuts with some tolerances. The 5341 is equipped with an ESD Ergo-tek handle which allows an excellent grip, suitable to environments and to components susceptible to electrostatic discharges. The blades are hardened to 67HRC hardness.

| Head Description: | Small Tapered                                                     |
|-------------------|-------------------------------------------------------------------|
| Cutting Edges:    | Flush                                                             |
| Cutting Capacity: | Soft wire 0.1 mm-1.2 mm (38AWG-17AWG)                             |
| Body material:    | High carbon-chromium low alloy steel (100Cr6)                     |
| Handle material:  | ESD safe - Thermoplastic Elastomer TPE + Polypropylen compound PP |

## **Picture:**