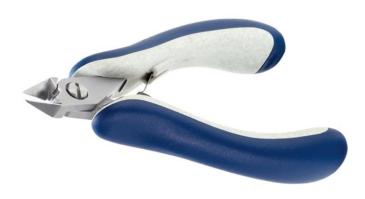

## **Product Datasheet**

Product No. : **758PL5350E** 

**Product Type:** High Precision Cutters

Made in: Switzerland

**Description:** The 5350 is a high precision cutter belonging to the large tapered cutter family. This type

of geometry and head dimensions offer an advantage to support the cut.

The semi-flush cutting edge is suitable to perform robust cuts. The 5350 is equipped with an ESD Ergo-tek handle which allows an excellent grip, suitable to environments and to components susceptible to electrostatic discharges. The blades are hardened to 67HRC

hardness.

Head Description: Large Tapered

Cutting Edges: Semi-Flush

Cutting Capacity: Soft wire 0.3 mm-1.6 mm (29AWG-14AWG)

**Body material:** High carbon-chromium low alloy steel (100Cr6)

Handle material: ESD safe - Thermoplastic Elastomer TPE + Polypropylen compound PP