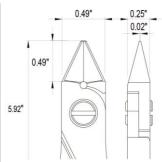

## Picture:

**Dimensions:** OAL 125.0 mm – 4,92 inch

Width 60.0 mm – 2,36 inch Height 22.0 mm – 0,87 inch 12.5 6.4 0.5 12.5 Dimensions in mm