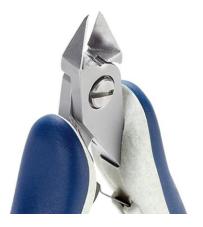

## **Product Datasheet**

Product No. : **758PL5350E** 

**Product Type:** High Precision Cutters

Made in: Switzerland

**Description:** The 5350 is a high precision cutter belonging to the large tapered cutter family. This type

of geometry and head dimensions offer an advantage to support the cut.

The semi-flush cutting edge is suitable to perform robust cuts. The 5350 is equipped with an ESD Ergo-tek handle which allows an excellent grip, suitable to environments and to components susceptible to electrostatic discharges. The blades are hardened to 67HRC

hardness.

Head Description: Large Tapered

Cutting Edges: Semi-Flush

Cutting Capacity: Soft wire 0.3 mm-1.6 mm (29AWG-14AWG)

**Body material:** High carbon-chromium low alloy steel (100Cr6)

Handle material: ESD safe - Thermoplastic Elastomer TPE + Polypropylen compound PP