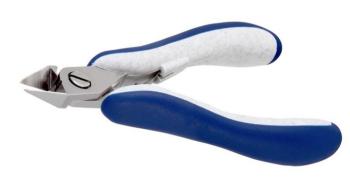

## Product N0. : **758PL5350**

Product Type: High Precision Cutters

Made in: Switzerland

**Description:** The 5350 is a high precision cutter belonging to the large tapered cutter family. This type of geometry and head dimensions offer an advantage to support the cut. The semi-flush cutting edge is suitable to perform robust cuts. The 5350 is equipped with an ESD Ergo-tek handle which allows an excellent grip, suitable to environments and to components susceptible to electrostatic discharges. The blades are hardened to 67HRC hardness.

## **Picture:**

| Dir | nen | sion | S: |  |
|-----|-----|------|----|--|
|     |     |      |    |  |

OAL 125.0 mm - 4,92 inchWidth 60.0 mm - 2,36 inchHeight 22.0 mm - 0,87 inch