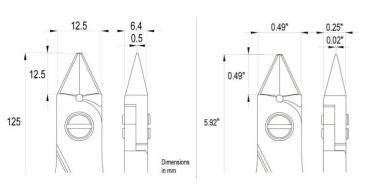

## **Picture:**

| Dir | nen | sion | S: |  |
|-----|-----|------|----|--|
|     |     |      |    |  |

OAL 125.0 mm - 4,92 inchWidth 60.0 mm - 2,36 inchHeight 22.0 mm - 0,87 inch