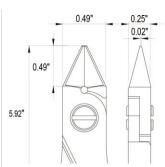

## Picture:

Dimensions: OAL 125.0 mm - 4,92 inch

Width 60.0 mm - 2,36 inchHeight 22.0 mm - 0,87 inch