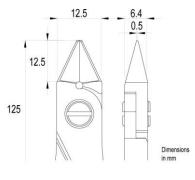

## Picture:

Dimensions: OAL 125.0 mm - 4,92 inch

Width 60.0 mm - 2,36 inchHeight 22.0 mm - 0,87 inch