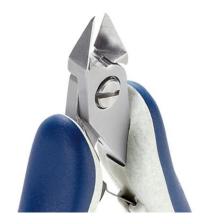

of geometry and head dimensions offer an advantage to support the cut.

The full-flush cutting edge is suitable to perform very clean cuts on small size material. The 5352 is equipped with an ESD Ergo-tek handle which allows an excellent grip, suitable to environments and to components susceptible to electrostatic discharges. The

blades are hardened to 67HRC hardness.

Head Description: Large Tapered

Cutting Edges: Full-Flush

Cutting Capacity: Soft wire 0.2 mm-1.2 mm (32AWG-17AWG)

**Body material:** High carbon-chromium low alloy steel (100Cr6)