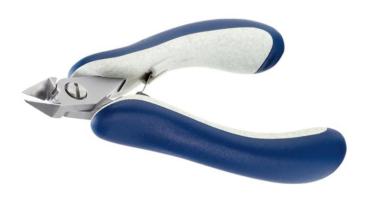

## Picture:

Dimensions: OAL 125.0 mm - 4,92 inch

Width 60.0 mm - 2,36 inchHeight 22.0 mm - 0,87 inch