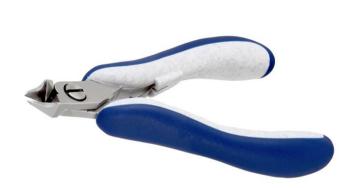

## Picture:

**Dimensions:** OAL  $125.0 \text{ mm} - 4{,}92 \text{ inch}$ 

Width 60.0 mm – 2,36 inch

Height 22.0 mm - 0,87 inch