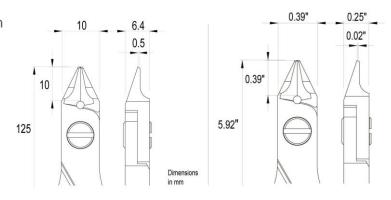

## Picture:

**Dimensions:** OAL  $125.0 \text{ mm} - 4{,}92 \text{ inch}$ 

Width 60.0 mm – 2,36 inch

Height 22.0 mm - 0,87 inch