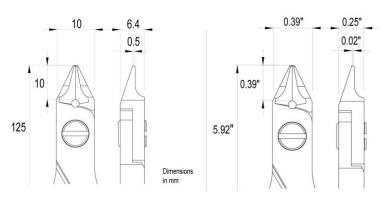

Handle material: ESD safe - Thermoplastic Elastomer TPE + Polypropylen compound PP

Picture:

Dimensions: OAL 125.0 mm – 4,92 inch

Width 60.0 mm – 2,36 inch

Height 22.0 mm - 0,87 inch