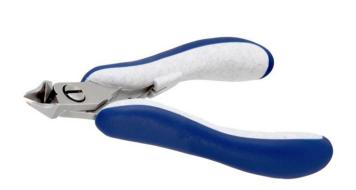

## **Product Datasheet**

Product No.: **758PL5541** 

**Product Type:** High Precision Cutters

Made in: Switzerland

**Description:** The 5541 is a high precision cutter belonging to the small tapered and relieved cutter

family. This type of geometry and head dimensions offer the best advantage to access

small areas.

The flush cutting edge is suitable to perform clean cuts with some tolerances. The 5541 is equipped with an ESD Ergo-tek handle which allows an excellent grip, suitable to environments and to components susceptible to electrostatic discharges. The blades are

hardened to 67HRC hardness.

Head Description: Small Tapered & Relieved

Cutting Edges: Flush

Cutting Capacity: Soft wire 0.1 mm-1.2 mm (38AWG-17AWG)

**Body material:** High carbon-chromium low alloy steel (100Cr6)

Handle material: ESD safe - Thermoplastic Elastomer TPE + Polypropylen compound PP

Picture:

Dimensions: OAL 125.0 mm – 4,92 inch

Width 60.0 mm – 2,36 inch

Height 22.0 mm - 0,87 inch