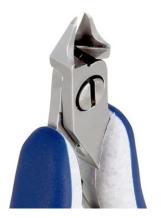

family. This type of geometry and head dimensions offer the best advantage to access

small areas.

The flush cutting edge is suitable to perform clean cuts with some tolerances. The 5541 is equipped with an ESD Ergo-tek handle which allows an excellent grip, suitable to environments and to components susceptible to electrostatic discharges. The blades are

hardened to 67HRC hardness.

Head Description: Small Tapered & Relieved

Cutting Edges: Flush

Cutting Capacity: Soft wire 0.1 mm-1.2 mm (38AWG-17AWG)

**Body material:** High carbon-chromium low alloy steel (100Cr6)