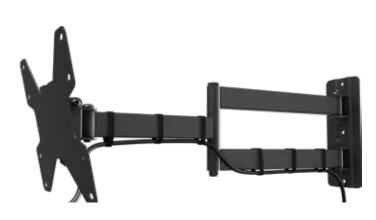

**Full Range of Motion** 3 point joints for variable viewing angles.

www.crimsonav.com

# A42M Full Motion Articulating Wall Mount For 13-49" displays

Articulating mount for 13" to 49" displays. Multiple joint arm holds display  $1.9"\, from$  wall when retracted and 21" when fully extended. Smooth tilt adjustments of  $+10^\circ$  (forward) and -2° (back) and 3° side-to-side roll facilitates a variety of viewing angles and perfect positioning. Three attachment points for wood studs and concrete walls provide additional security. Optional cable management for clean look.