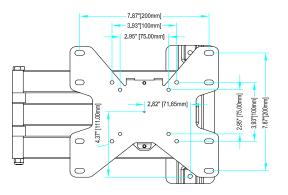

#### **Best In Class Articulating Wall Mount Solution**

- Constructed from High Grade Cold Rolled Steel
- VESA compatible 100x100mm, 200x100mm, 200x200mm
- Optional AD400 extends compatibility up to 400x400mm
- Multiple attachment points for different mounting surfaces offers additional
- $+/-3^{\circ}$  of roll
- Smooth variable tilt from 10° forward to 2° back
- ADA Compliant for diplays with depth of 2" or less

| Model | <b>Display Size</b> | Max VESA   | <b>Total Load</b> |
|-------|---------------------|------------|-------------------|
| A42M  | 13" - 49"           | 200 x200mm | 80lb              |

Pre-tensioned tilt mechanism allows 10° forward and 2º backward tilt for optimal viewing angles.

| Attribute            | Value                               |
|----------------------|-------------------------------------|
| Display size         | 13" - 49"                           |
| Weight capacity      | 80lb (36kg)                         |
| Max mounting pattern | 200x200mm                           |
| Pivot                | 180°                                |
| Tilt                 | +10°/-2°                            |
| Depth from wall      | 1.9" (46.26mm)                      |
| Max extension        | 21" (533mm)                         |
| Construction         | High-grade cold rolled steel        |
| Product weight       | 9.0lb (4.1kg)                       |
| Product finish       | Scratch resistant epoxy powder coat |
| Color                | Black                               |
| Model number         | A42M                                |
| Warranty             | Limited lifetime                    |