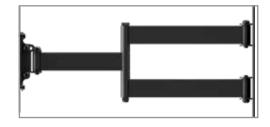

**Full Range of Motion** 3 point joints for variable viewing angles.

www.crimsonav.com

# A42M Full Motion Articulating Wall Mount For 13-49" displays

Articulating mount for 13" to 49" displays. Multiple joint arm holds display  $1.9"\, from$  wall when retracted and 21" when fully extended. Smooth tilt adjustments of  $+10^\circ$  (forward) and -2° (back) and 3° side-to-side roll facilitates a variety of viewing angles and perfect positioning. Three attachment points for wood studs and concrete walls provide additional security. Optional cable management for clean look.