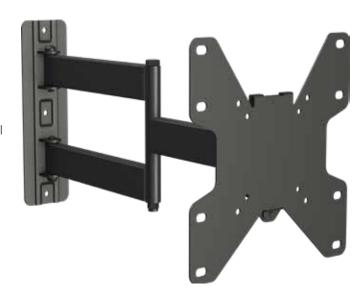

## A42M Full Motion Articulating Wall Mount

### For 13-49" Displays

# A42M Full Motion Articulating Wall Mount For 13-49" displays

Articulating mount for 13" to 49" displays. Multiple joint arm holds display  $1.9"\, from$  wall when retracted and 21" when fully extended. Smooth tilt adjustments of  $+10^\circ$  (forward) and -2° (back) and 3° side-to-side roll facilitates a variety of viewing angles and perfect positioning. Three attachment points for wood studs and concrete walls provide additional security. Optional cable management for clean look.