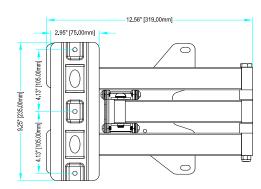

# A42M Full Motion Articulating Wall Mount For 13-49" displays

Articulating mount for 13" to 49" displays. Multiple joint arm holds display  $1.9"\, from$  wall when retracted and 21" when fully extended. Smooth tilt adjustments of  $+10^\circ$  (forward) and -2° (back) and 3° side-to-side roll facilitates a variety of viewing angles and perfect positioning. Three attachment points for wood studs and concrete walls provide additional security. Optional cable management for clean look.

| Attribute            | Value                               |
|----------------------|-------------------------------------|
| Display size         | 13" - 49"                           |
| Weight capacity      | 80lb (36kg)                         |
| Max mounting pattern | 200x200mm                           |
| Pivot                | 180°                                |
| Tilt                 | +10°/-2°                            |
| Depth from wall      | 1.9" (46.26mm)                      |
| Max extension        | 21" (533mm)                         |
| Construction         | High-grade cold rolled steel        |
| Product weight       | 9.0lb (4.1kg)                       |
| Product finish       | Scratch resistant epoxy powder coat |
| Color                | Black                               |
| Model number         | A42M                                |
| Warranty             | Limited lifetime                    |