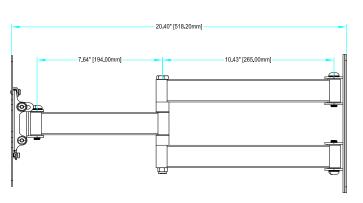

# A42M Full Motion Articulating Wall Mount For 13-49" displays

Articulating mount for 13" to 49" displays. Multiple joint arm holds display  $1.9"\, from$  wall when retracted and 21" when fully extended. Smooth tilt adjustments of  $+10^\circ$  (forward) and -2° (back) and 3° side-to-side roll facilitates a variety of viewing angles and perfect positioning. Three attachment points for wood studs and concrete walls provide additional security. Optional cable management for clean look.

| Attribute            | Value                               |
|----------------------|-------------------------------------|
| Display size         | 13" - 49"                           |
| Weight capacity      | 80lb (36kg)                         |
| Max mounting pattern | 200x200mm                           |
| Pivot                | 180°                                |
| Tilt                 | +10°/-2°                            |
| Depth from wall      | 1.9" (46.26mm)                      |
| Max extension        | 21" (533mm)                         |
| Construction         | High-grade cold rolled steel        |
| Product weight       | 9.0lb (4.1kg)                       |
| Product finish       | Scratch resistant epoxy powder coat |
| Color                | Black                               |
| Model number         | A42M                                |
| Warranty             | Limited lifetime                    |