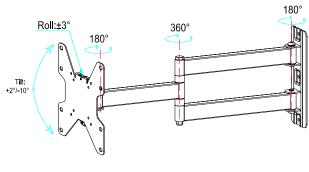

#### **Best In Class Articulating Wall Mount Solution**

- Constructed from High Grade Cold Rolled Steel
- VESA compatible 100x100mm, 200x100mm, 200x200mm
- Optional AD400 extends compatibility up to 400x400mm
- Multiple attachment points for different mounting surfaces offers additional
- $+/-3^{\circ}$  of roll
- Smooth variable tilt from 10° forward to 2° back
- ADA Compliant for diplays with depth of 2" or less

# A42M Full Motion Articulating Wall Mount For 13-49" displays

Articulating mount for 13" to 49" displays. Multiple joint arm holds display  $1.9"\, from$  wall when retracted and 21" when fully extended. Smooth tilt adjustments of  $+10^\circ$  (forward) and -2° (back) and 3° side-to-side roll facilitates a variety of viewing angles and perfect positioning. Three attachment points for wood studs and concrete walls provide additional security. Optional cable management for clean look.

| Attribute            | Value                               |
|----------------------|-------------------------------------|
| Display size         | 13" - 49"                           |
| Weight capacity      | 80lb (36kg)                         |
| Max mounting pattern | 200x200mm                           |
| Pivot                | 180°                                |
| Tilt                 | +10°/-2°                            |
| Depth from wall      | 1.9" (46.26mm)                      |
| Max extension        | 21" (533mm)                         |
| Construction         | High-grade cold rolled steel        |
| Product weight       | 9.0lb (4.1kg)                       |
| Product finish       | Scratch resistant epoxy powder coat |
| Color                | Black                               |
| Model number         | A42M                                |
| Warranty             | Limited lifetime                    |