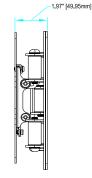

# A42M Full Motion Articulating Wall Mount For 13-49" displays

Articulating mount for 13" to 49" displays. Multiple joint arm holds display  $1.9"\, from$  wall when retracted and 21" when fully extended. Smooth tilt adjustments of  $+10^\circ$  (forward) and -2° (back) and 3° side-to-side roll facilitates a variety of viewing angles and perfect positioning. Three attachment points for wood studs and concrete walls provide additional security. Optional cable management for clean look.

| Attribute            | Value                               |
|----------------------|-------------------------------------|
| Display size         | 13" - 49"                           |
| Weight capacity      | 80lb (36kg)                         |
| Max mounting pattern | 200x200mm                           |
| Pivot                | 180°                                |
| Tilt                 | +10°/-2°                            |
| Depth from wall      | 1.9" (46.26mm)                      |
| Max extension        | 21" (533mm)                         |
| Construction         | High-grade cold rolled steel        |
| Product weight       | 9.0lb (4.1kg)                       |
| Product finish       | Scratch resistant epoxy powder coat |
| Color                | Black                               |
| Model number         | A42M                                |
| Warranty             | Limited lifetime                    |