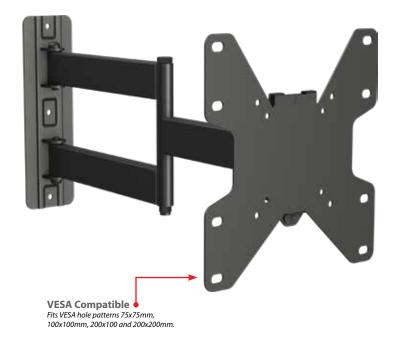

#### **Best In Class Articulating Wall Mount Solution**

- Constructed from High Grade Cold Rolled Steel
- VESA compatible 100x100mm, 200x100mm, 200x200mm
- Optional AD400 extends compatibility up to 400x400mm
- Multiple attachment points for different mounting surfaces offers additional
- $+/-3^{\circ}$  of roll
- Smooth variable tilt from 10° forward to 2° back
- ADA Compliant for diplays with depth of 2" or less

| Model | <b>Display Size</b> | Max VESA   | <b>Total Load</b> |
|-------|---------------------|------------|-------------------|
| A42M  | 13" - 49"           | 200 x200mm | 80lb              |

Pre-tensioned tilt mechanism allows 10° forward and 2º backward tilt for optimal viewing angles.

| Attribute            | Value                               |
|----------------------|-------------------------------------|
| Display size         | 13" - 49"                           |
| Weight capacity      | 80lb (36kg)                         |
| Max mounting pattern | 200x200mm                           |
| Pivot                | 180°                                |
| Tilt                 | +10°/-2°                            |
| Depth from wall      | 1.9" (46.26mm)                      |
| Max extension        | 21" (533mm)                         |
| Construction         | High-grade cold rolled steel        |
| Product weight       | 9.0lb (4.1kg)                       |
| Product finish       | Scratch resistant epoxy powder coat |
| Color                | Black                               |
| Model number         | A42M                                |
| Warranty             | Limited lifetime                    |