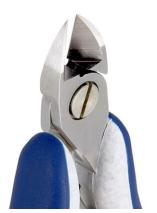

type of geometry provides excellent resistance, while the 5160L head dimensions increase its cutting capacity. The semi-flush cutting edge is suitable to perform robust cuts. The 5160L is equipped with an ESD Ergo-tek slim handle which allows an excellent grip, suitable to environments and to components susceptible to electrostatic discharge. The

blades are hardened to 67HRC hardness.

Head description: Extra large Oval

Cutting edges: Semi-Flush

Cutting capacity: soft wire 0.5-3.0 mm (24-09 AWG)

**Body material:** High carbon-chromium low alloy steel (100Cr6)