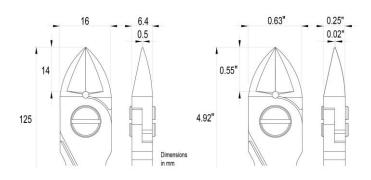

Handle coating: ESD safe - Thermoplastic Elastomer TPE + Polypropylen compound PP

Picture:

Dimensions: OAL 127 mm - 5.000 inch

Width 60 mm - 2.362 inchHeight 18 mm - 0.709 inch