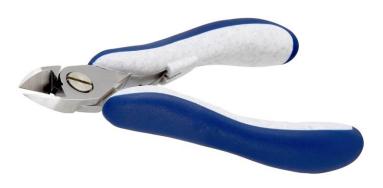

## **Product Datasheet**

Product No.: TNP-CTR-HP-ES5160

**Product type:** High Precision Cutters

Made in: Switzerland

**Description:** The 5160L is a high precision cutter belonging to the extra large oval cutter family. This

type of geometry provides excellent resistance, while the 5160L head dimensions increase its cutting capacity. The semi-flush cutting edge is suitable to perform robust cuts. The 5160L is equipped with an ESD Ergo-tek slim handle which allows an excellent grip, suitable to environments and to components susceptible to electrostatic discharge. The

blades are hardened to 67HRC hardness.

Head description: Extra large Oval

Cutting edges: Semi-Flush

Cutting capacity: soft wire 0.5-3.0 mm (24-09 AWG)

**Body material:** High carbon-chromium low alloy steel (100Cr6)

Handle coating: ESD safe - Thermoplastic Elastomer TPE + Polypropylen compound PP

Picture:

Dimensions: OAL 127 mm - 5.000 inch

Width 60 mm - 2.362 inchHeight 18 mm - 0.709 inch