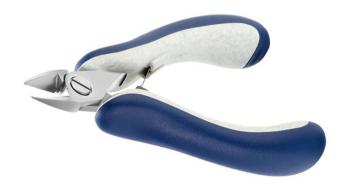

## Product N0. : **758PL160E**

Product Type: High Precision Cutters

Made in: Switzerland

**Description:** The 5160L is a high precision cutter belonging to the extra large oval cutter family. This type of geometry provides excellent resistance and the 5160L head dimensions increase its cutting capacity. The semi-flush cutting edge is suitable to perform robust cuts. The 5160L is equipped with an ESD Ergo-tek handle which allows an excellent grip, suitable to environments and to components susceptible to electrostatic discharges. The blades are hardened to

### Head Description: Extra Large Oval

- Cutting Edges: Semi-flush
- Cutting Capacity: Soft wire 0.4 mm-2 mm (26AWG-12AWG)

67HRC hardness.

- Body material: High carbon-chromium low alloy steel (100Cr6)
- Handle material: ESD safe Thermoplastic Elastomer TPE + Polypropylen compound PP