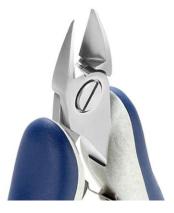

### Head Description: Extra Large Oval

- Cutting Edges: Semi-flush
- Cutting Capacity: Soft wire 0.4 mm-2 mm (26AWG-12AWG)

67HRC hardness.

- Body material: High carbon-chromium low alloy steel (100Cr6)
- Handle material: ESD safe Thermoplastic Elastomer TPE + Polypropylen compound PP