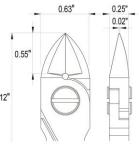

#### **Picture:**

| -  | imens |   |    |    |     |    |   |   |  |
|----|-------|---|----|----|-----|----|---|---|--|
| 1) | Ir    | n | Δι | nc | :16 | ۱n | C | - |  |
|    |       |   | CI |    | 215 |    | 9 | - |  |
|    |       |   |    |    |     |    |   |   |  |

OAL 130.0 mm - 5,12 inchWidth 60.0 mm - 2,36 inchHeight 22.0 mm - 0,87 inch