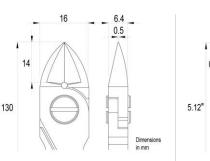

#### **Picture:**

| -  | imens |   |    |    |     |    |   |   |  |
|----|-------|---|----|----|-----|----|---|---|--|
| 1) | Ir    | n | Δι | nc | :16 | ۱n | C | - |  |
|    |       |   | CI |    | 215 |    | 9 | - |  |
|    |       |   |    |    |     |    |   |   |  |

OAL 130.0 mm - 5,12 inchWidth 60.0 mm - 2,36 inchHeight 22.0 mm - 0,87 inch