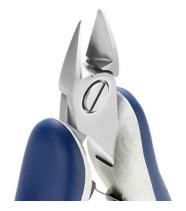

type of geometry provides excellent resistance and the 5161 head dimensions increase

its cutting capacity.

The flush cutting edge is suitable to perform clean cuts with some tolerances. The 5161 is equipped with an ESD Ergo-tek handle which allows an excellent grip, suitable to environments and to components susceptible to electrostatic discharges. The blades are

hardened to 67HRC hardness.

Head Description: Extra Large Oval

Cutting Edges: Flush

Cutting Capacity: Soft wire 0.3 mm-1.6 mm (29AWG-14AWG)

**Body material:** High carbon-chromium low alloy steel (100Cr6)