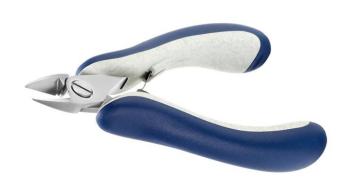

## **Product Datasheet**

Product N0.: **758PL5161E** 

**Product Type:** High Precision Cutters

Made in: Switzerland

**Description:** The 5161 is a high precision cutter belonging to the extra large oval cutter family. This

type of geometry provides excellent resistance and the 5161 head dimensions increase

its cutting capacity.

The flush cutting edge is suitable to perform clean cuts with some tolerances. The 5161 is equipped with an ESD Ergo-tek handle which allows an excellent grip, suitable to environments and to components susceptible to electrostatic discharges. The blades are

hardened to 67HRC hardness.

Head Description: Extra Large Oval

Cutting Edges: Flush

Cutting Capacity: Soft wire 0.3 mm-1.6 mm (29AWG-14AWG)

**Body material:** High carbon-chromium low alloy steel (100Cr6)

Handle material: ESD safe - Thermoplastic Elastomer TPE + Polypropylen compound PP

Picture:

Dimensions: OAL 130.0 mm - 5,12 inch

Width 60.0 mm – 2,36 inch Height 22.0 mm – 0,87 inch 16 6.4 0.5 130 Dimensions in mm