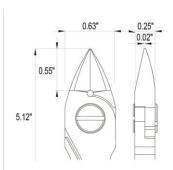

Handle material: ESD safe - Thermoplastic Elastomer TPE + Polypropylen compound PP

Picture:

Dimensions: OAL 130.0 mm - 5,12 inch

Width 60.0 mm – 2,36 inch Height 22.0 mm – 0,87 inch 16 6.4 0.5 130 Dimensions in mm