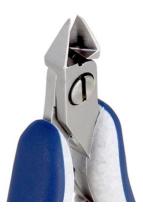

## Product N0. : **758PL5341**

Product Type: High Precision Cutters

Made in: Switzerland

**Description:** The 5341 is a high precision cutter belonging to the small tapered cutter family. This type of geometry and head dimensions offer an advantage to access small areas. The flush cutting edge is suitable to perform clean cuts with some tolerances. The 5341 is equipped with an ESD Ergo-tek handle which allows an excellent grip, suitable to environments and to components susceptible to electrostatic discharges. The blades are hardened to 67HRC hardness.

| Head Description: | Small Tapered                                                     |
|-------------------|-------------------------------------------------------------------|
| Cutting Edges:    | Flush                                                             |
| Cutting Capacity: | Soft wire 0.1 mm-1.2 mm (38AWG-17AWG)                             |
| Body material:    | High carbon-chromium low alloy steel (100Cr6)                     |
| Handle material:  | ESD safe - Thermoplastic Elastomer TPE + Polypropylen compound PP |

## **Picture:**