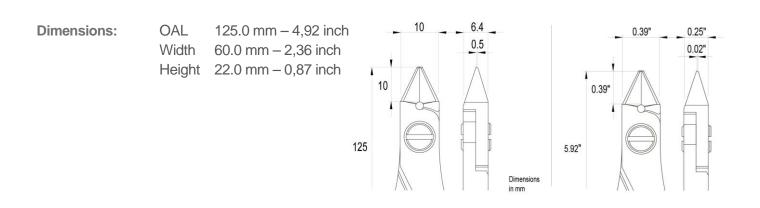

## Product N0. : **758PL5341**

Product Type: High Precision Cutters

Made in: Switzerland

**Description:** The 5341 is a high precision cutter belonging to the small tapered cutter family. This type of geometry and head dimensions offer an advantage to access small areas. The flush cutting edge is suitable to perform clean cuts with some tolerances. The 5341 is equipped with an ESD Ergo-tek handle which allows an excellent grip, suitable to environments and to components susceptible to electrostatic discharges. The blades are hardened to 67HRC hardness.

| Head Description: | Small Tapered                                                     |
|-------------------|-------------------------------------------------------------------|
| Cutting Edges:    | Flush                                                             |
| Cutting Capacity: | Soft wire 0.1 mm-1.2 mm (38AWG-17AWG)                             |
| Body material:    | High carbon-chromium low alloy steel (100Cr6)                     |
| Handle material:  | ESD safe - Thermoplastic Elastomer TPE + Polypropylen compound PP |

## **Picture:**