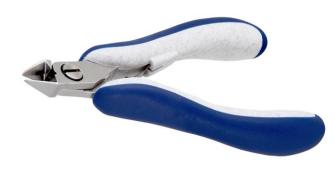

## Product N0. : **758PL5341**

Product Type: High Precision Cutters

Made in: Switzerland

**Description:** The 5341 is a high precision cutter belonging to the small tapered cutter family. This type of geometry and head dimensions offer an advantage to access small areas. The flush cutting edge is suitable to perform clean cuts with some tolerances. The 5341 is equipped with an ESD Ergo-tek handle which allows an excellent grip, suitable to environments and to components susceptible to electrostatic discharges. The blades are hardened to 67HRC hardness.

| Head Description: | Small Tapered                                                     |
|-------------------|-------------------------------------------------------------------|
| Cutting Edges:    | Flush                                                             |
| Cutting Capacity: | Soft wire 0.1 mm-1.2 mm (38AWG-17AWG)                             |
| Body material:    | High carbon-chromium low alloy steel (100Cr6)                     |
| Handle material:  | ESD safe - Thermoplastic Elastomer TPE + Polypropylen compound PP |

## **Picture:**