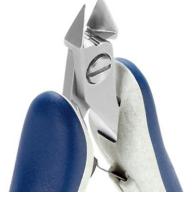

of geometry and head dimensions offer an advantage to access small areas.

The full-flush cutting edge is suitable to perform very clean cuts on small size material. The 5342 is equipped with an ESD Ergo-tek handle which allows an excellent grip, suitable to environments and to components susceptible to electrostatic discharges. The

blades are hardened to 67HRC hardness.

Head Description: Small Tapered

Cutting Edges: Full-Flush

Cutting Capacity: Soft wire 0.1 mm-1.0 mm (38AWG-18AWG)

**Body material:** High carbon-chromium low alloy steel (100Cr6)