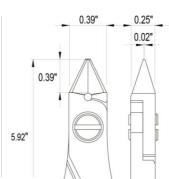

## Picture:

**Dimensions:** OAL 125.0 mm – 4,92 inch

Width 60.0 mm - 2,36 inch Height 22.0 mm - 0,87 inch 10 6.4 0.5