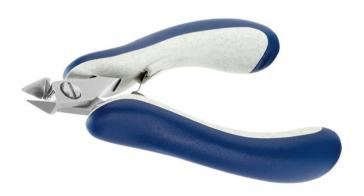

## **Product Datasheet**

Product No.: **758PL5342E** 

**Product Type:** High Precision Cutters

Made in: Switzerland

**Description:** The 5342 is a high precision cutter belonging to the small tapered cutter family. This type

of geometry and head dimensions offer an advantage to access small areas.

The full-flush cutting edge is suitable to perform very clean cuts on small size material. The 5342 is equipped with an ESD Ergo-tek handle which allows an excellent grip, suitable to environments and to components susceptible to electrostatic discharges. The

blades are hardened to 67HRC hardness.

Head Description: Small Tapered

Cutting Edges: Full-Flush

Cutting Capacity: Soft wire 0.1 mm-1.0 mm (38AWG-18AWG)

**Body material:** High carbon-chromium low alloy steel (100Cr6)

Handle material: ESD safe - Thermoplastic Elastomer TPE + Polypropylen compound PP

## Picture:

**Dimensions:** OAL 125.0 mm – 4,92 inch

Width 60.0 mm - 2,36 inch Height 22.0 mm - 0,87 inch 10 6.4 0.5