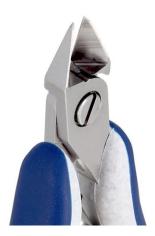

cuts on small size material. The 5352 is equipped with an ESD Ergo-tek handle which allows an excellent grip, suitable to environments and to components susceptible to electrostatic discharges. The blades are hardened to 67HRC hardness.

| Head Description: | Large Tapered                                                     |
|-------------------|-------------------------------------------------------------------|
| Cutting Edges:    | Full-Flush                                                        |
| Cutting Capacity: | Soft wire 0.2 mm-1.2 mm (32AWG-17AWG)                             |
| Body material:    | High carbon-chromium low alloy steel (100Cr6)                     |
| Handle material:  | ESD safe - Thermoplastic Elastomer TPE + Polypropylen compound PP |

#### **Picture:**





#### Dimensions:

OAL 125.0 mm - 4,92 inchWidth 60.0 mm - 2,36 inchHeight 22.0 mm - 0,87 inch