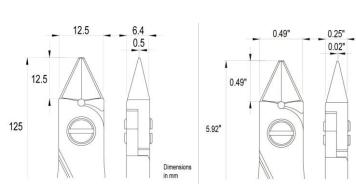

#### Dimensions:

OAL 125.0 mm - 4,92 inchWidth 60.0 mm - 2,36 inchHeight 22.0 mm - 0,87 inch