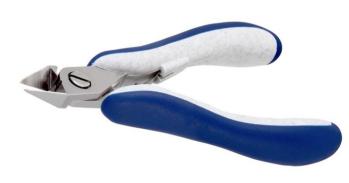

n cuts on small size material. The 5352 is equipped with an ESD Ergo-tek handle which allows an excellent grip, suitable to environments and to components susceptible to electrostatic discharges. The blades are hardened to 67HRC hardness.

| Head Description: | Large Tapered                                                     |
|-------------------|-------------------------------------------------------------------|
| Cutting Edges:    | Full-Flush                                                        |
| Cutting Capacity: | Soft wire 0.2 mm-1.2 mm (32AWG-17AWG)                             |
| Body material:    | High carbon-chromium low alloy steel (100Cr6)                     |
| Handle material:  | ESD safe - Thermoplastic Elastomer TPE + Polypropylen compound PP |

#### **Picture:**





#### Dimensions:

OAL 125.0 mm - 4,92 inchWidth 60.0 mm - 2,36 inchHeight 22.0 mm - 0,87 inch