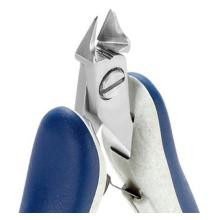

## Picture:

**Dimensions:** OAL 125.0 mm − 4,92 inch

Width 60.0 mm – 2,36 inch

Height 22.0 mm - 0,87 inch