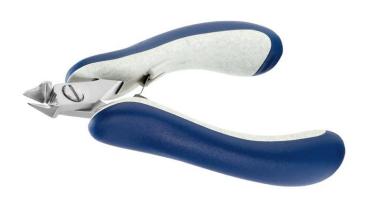

## Picture:

**Dimensions:** OAL 125.0 mm − 4,92 inch

Width 60.0 mm – 2,36 inch

Height 22.0 mm - 0,87 inch