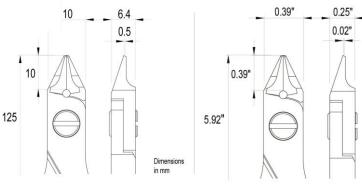

## Picture:

**Dimensions:** OAL 125.0 mm − 4,92 inch

Width 60.0 mm – 2,36 inch

Height 22.0 mm - 0,87 inch