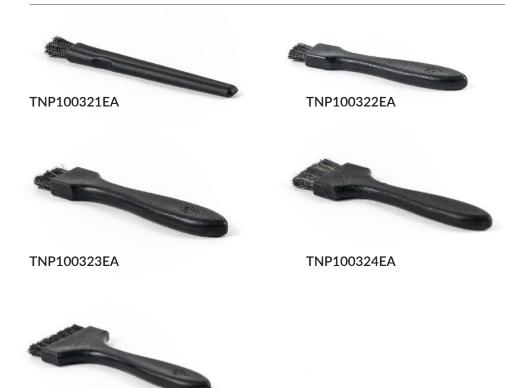

## Flat Brushes, ESD

TNP100321EA, TNP100322EA, TNP100323EA, TNP100324EA, 758ST7758

Warning: These are made of conductive material. To avoid the risk of electric shock, do not use item close to live currency/wire.

| Part Number TNP100321EA | <b>Description</b> 1/2" Flat Brush | Size<br>13mm x 127mm | <b>Bristle Thickness</b><br>16mm | <b>Handle Material</b> Polypropylene | <b>Bristle Material</b> Mixed Stiff Natural & Thunderon Conductive Bristles |
|-------------------------|------------------------------------|----------------------|----------------------------------|--------------------------------------|-----------------------------------------------------------------------------|
| TNP100322EA             | 3/4" Flat Brush                    | 19mm x 150mm         | 19mm                             | Polypropylene                        | Mixed Stiff Natural & Thunderon<br>Conductive Bristles                      |
| TNP100323EA             | 1" Flat Brush                      | 26mm x 150mm         | 19mm                             | Polypropylene                        | Mixed Stiff Natural & Thunderon<br>Conductive Bristles                      |
| TNP100324EA             | 1.5" Flat Brush                    | 38mm x 150mm         | 19mm                             | Polypropylene                        | Mixed Stiff Natural & Thunderon<br>Conductive Bristles                      |
| 758ST7758               | 2" Flat Brush                      | 50mm x 150mm         | 19mm                             | Polypropylene                        | Mixed Stiff Natural & Thunderon<br>Conductive Bristles                      |