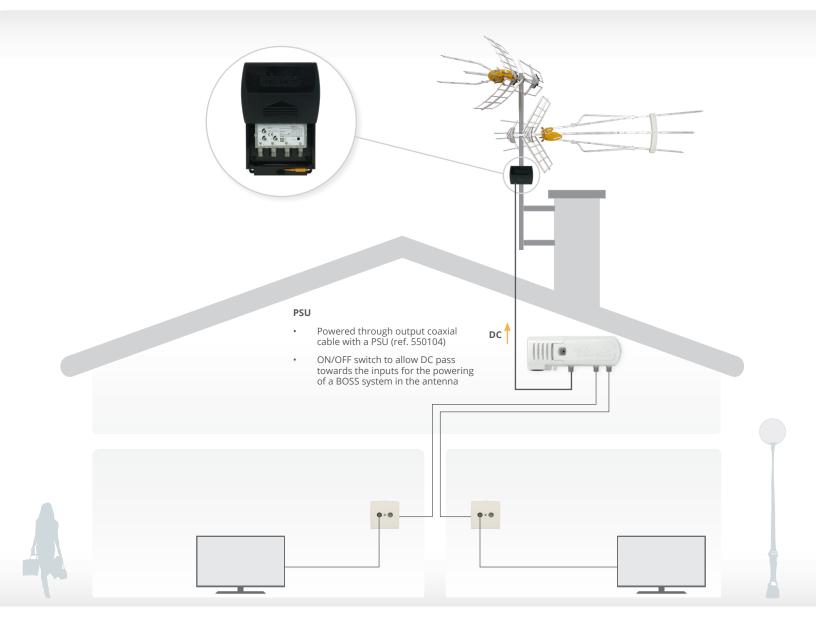

#### **MAST AMPLIFIERS**

**Mast amplifiers** are active devices that filter and amplify television signals and allow the installer to adapt the output level to the characteristics of the distribution network.

#### Get the most out of:

- **BOSS technology** integrated: automatic gain regulation provides optimum output levels.
- Dual band amplification: VHF and UHF are independently regulated.

#### And also:

- 2 models: 1 or 2 inputs.
- Outdoor mounting: weatherproof case.
- Highly shielded Zamak chassis.
- "F" connectors.

Televes USA | DENVER, 80246 | Telephone: +1 (720) 379 3748 | televes.usa@televes.com