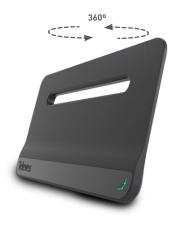

#### **BEXIA**

OUTDOOR PERFORMANCE, INDOORS

- Multidirectional reception (360°), no pointing needed
- Mountable in any position
- Two powering options: from TV (USB port) or with wall charger