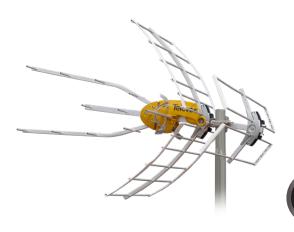

### **DAT MIX LR**

THE LONG-RANGE INTELLIGENT ANTENNA

- Great directivity for extremely difficult reception conditions
- Made of aluminum for a long service life
- Dual mast mount points to ensure stability