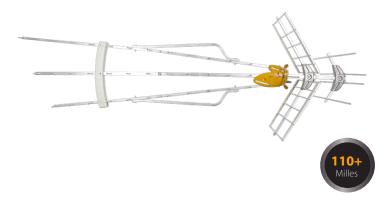

### **DAT MIX LR**

THE LONG-RANGE INTELLIGENT ANTENNA

- Great directivity for extremely difficult reception conditions
- Made of aluminum for a long service life
- Dual mast mount points to ensure stability