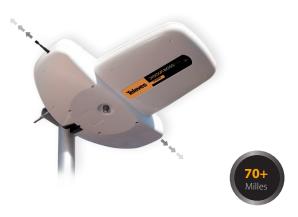

### **DAT MIX LR**

THE LONG-RANGE INTELLIGENT ANTENNA

- Great directivity for extremely difficult reception conditions
- Made of aluminum for a long service life
- Dual mast mount points to ensure stability