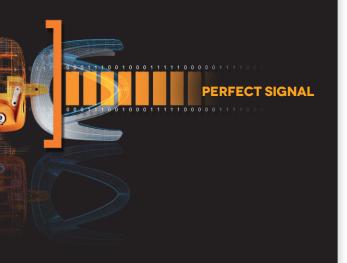

## DISCOVER THE KEY STRENG

**EXPERIENCE THE WORL** 

**BOSS System, powered by high** 

These intelligent antennas integrate the **BOSS Technology** (Device that stands for Balanced Output Signal System).

The BOSS system automatically controls the level of the received signal (either very

## performance TForce technology

high or very low) to always provide optimal output level.

Forget about signal level reception and fluctuations. BOSS fixes that for you!

## endently controlled!

antenna so each band is independently analysed and regulated in order to provide an optimum balanced output signal level.