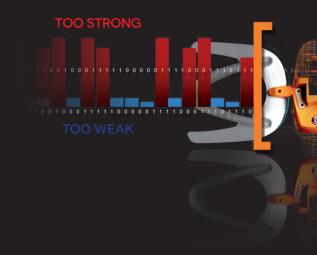

## DISCOVER THE KEY STRENG

**EXPERIENCE THE WORL** 

**BOSS System, powered by high** 

These intelligent antennas integrate the **BOSS Technology** (Device that stands for Balanced Output Signal System).

The BOSS system automatically controls the level of the received signal (either very

## performance TForce technology

high or very low) to always provide optimal output level.

Forget about signal level reception and fluctuations. BOSS fixes that for you!

## endently controlled!

antenna so each band is independently analysed and regulated in order to provide an optimum balanced output signal level.