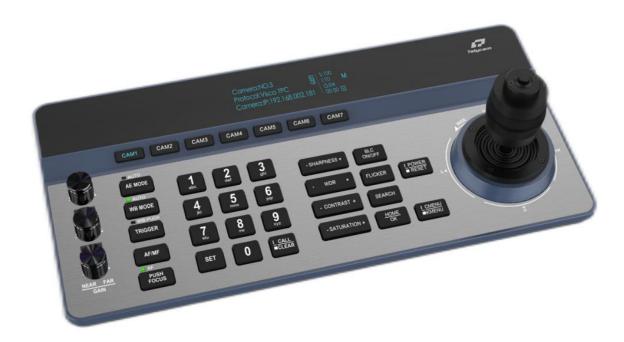

### **TLC-50TC Control Keyboard**

It is a full-featured, easy operation control keyboard, support both network control and analog control, can be widely used for video conferencing, live streaming, broadcasting, video surveillance etc.

#### **Product Features:**

- Support multiple control ports: LAN, RS232, RS422, and RS485.
- Support multiple control protocols: Visca Serial, PELCO-P, PELCO-D, VISCA over IP, VISCA TCP, VISCA UDP, ONVIF, NDI etc.
- Multiple cameras can be controlled via one keyboard, and one camera can be controlled via multiple keyboards as well.
- Adapts four-dimensional joystick to enable the control of the video camera PTZ movement smoothly and flexibly.
- With 3.12-inch OLED screen to display all setting information.
- Support to set different levels of operation permissions via OSD menu.
- Support button keys backlight, enable users to choose automatic backlight in low light or dark environment.
- Support to set, run or clear presets.
- Support daisy chain function.
- Support camera OSD menu setting.
- Support standard POE (Power Over Ethernet).
- Support up to 7 camera shortcut control buttons, to make camera control convenient and fast, improves switching speed between multiple cameras.
- Support 10M, 100M, 1000M adaptive network RJ45 connection.