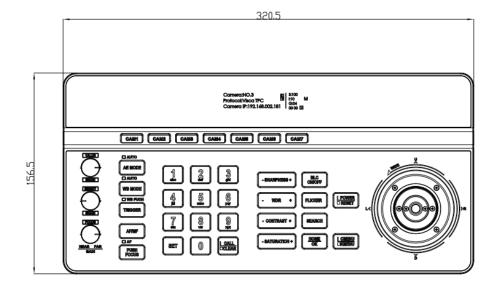

### **Dimension (unit:mm)**

Add:6F, Building A, Shuanghuan Information Technology Industrial Park, No.8, Baoqing Rd,Longgang District,Shenzhen,518116,China Tel: +86-755-33275155

Https://www.telycam.com

# **Technical Specs**

| Model               | TLC-50TC                                                              |
|---------------------|-----------------------------------------------------------------------|
| Control Ports       | RJ45, RS232, RS422, RS485                                             |
| RJ45                | Ethernet port, POE(IEEE802.3af)                                       |
| RS232               | DB9 Male head                                                         |
| RS422               | 3.81 Spacing terminal, T+, T-, R+, R-                                 |
| RS485               | 3.81 Spacing terminal ,T+, T-                                         |
| Control Protocols   | VISCA Serial、PELCO-P、PELCO-D、VISCA over IP、VISCA TCP、VISCA UDP、ONVIF、 |
|                     | NDI                                                                   |
| Upgrade Port        | Type-C                                                                |
| LCD Screen          | 3.12-inch OLED screen, blue light, 256×64 pixel                       |
| Working Power       | 12V, 1A                                                               |
| Working Temperature | -10°C~50°C                                                            |
| Working Humidity    | 20%~80%                                                               |
| Storage Temperature | -20°C~60°C                                                            |
| Storage Humility    | 0~90%                                                                 |
| Dimension           | 320.5mm×156.5mm×118mm                                                 |
| Net Weight          | 1.05kg                                                                |