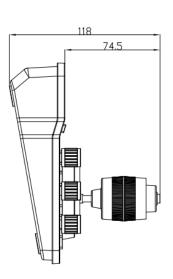

### **Dimension (unit:mm)**

Add:6F, Building A, Shuanghuan Information Technology Industrial Park, No.8, Baoqing Rd,Longgang District,Shenzhen,518116,China Tel: +86-755-33275155

Https://www.telycam.com

# **Technical Specs**

| Model               | TLC-50TC                                                              |
|---------------------|-----------------------------------------------------------------------|
| Control Ports       | RJ45, RS232, RS422, RS485                                             |
| RJ45                | Ethernet port, POE(IEEE802.3af)                                       |
| RS232               | DB9 Male head                                                         |
| RS422               | 3.81 Spacing terminal, T+, T-, R+, R-                                 |
| RS485               | 3.81 Spacing terminal ,T+, T-                                         |
| Control Protocols   | VISCA Serial、PELCO-P、PELCO-D、VISCA over IP、VISCA TCP、VISCA UDP、ONVIF、 |
|                     | NDI                                                                   |
| Upgrade Port        | Type-C                                                                |
| LCD Screen          | 3.12-inch OLED screen, blue light, 256×64 pixel                       |
| Working Power       | 12V, 1A                                                               |
| Working Temperature | -10°C~50°C                                                            |
| Working Humidity    | 20%~80%                                                               |
| Storage Temperature | -20°C~60°C                                                            |
| Storage Humility    | 0~90%                                                                 |
| Dimension           | 320.5mm×156.5mm×118mm                                                 |
| Net Weight          | 1.05kg                                                                |