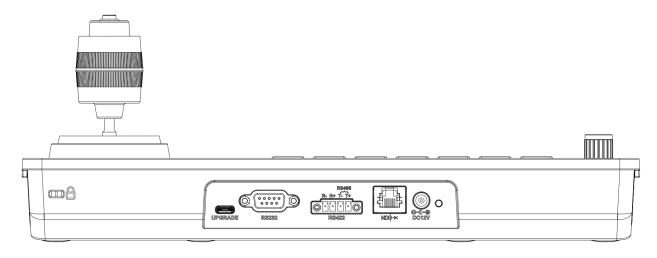

## **Input/Output Interface:**

# **Technical Specs**

| Model               | TLC-50TC                                                              |
|---------------------|-----------------------------------------------------------------------|
| Control Ports       | RJ45, RS232, RS422, RS485                                             |
| RJ45                | Ethernet port, POE(IEEE802.3af)                                       |
| RS232               | DB9 Male head                                                         |
| RS422               | 3.81 Spacing terminal, T+, T-, R+, R-                                 |
| RS485               | 3.81 Spacing terminal ,T+, T-                                         |
| Control Protocols   | VISCA Serial、PELCO-P、PELCO-D、VISCA over IP、VISCA TCP、VISCA UDP、ONVIF、 |
|                     | NDI                                                                   |
| Upgrade Port        | Type-C                                                                |
| LCD Screen          | 3.12-inch OLED screen, blue light, 256×64 pixel                       |
| Working Power       | 12V, 1A                                                               |
| Working Temperature | -10°C~50°C                                                            |
| Working Humidity    | 20%~80%                                                               |
| Storage Temperature | -20°C~60°C                                                            |
| Storage Humility    | 0~90%                                                                 |
| Dimension           | 320.5mm×156.5mm×118mm                                                 |
| Net Weight          | 1.05kg                                                                |