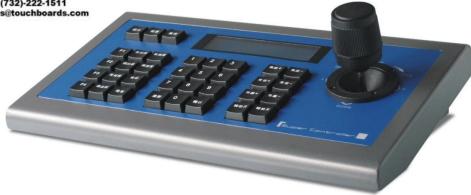

# MODEL: TLC-32TC

Product Name: Keyboard Controller

Application: control SONY video conference camera and other camera

### **Product Introduction:**

- Specially design for SONY video conference camera, completely compatible with VISCA protocol
- Can set the address code of SONY video conference camera independently
- Refurbish the program on line, compile corresponding promotion program according to the protocol and command provided by customer, customer connect keyboard controller through RS485 interface on the computer to update firmware
- Unique control code learning function, customer can revise the control code command voluntarily
- Multifold communication mode: RS485, RS422, RS232, 10M internet(select to order), USB(select to order)
- All parameters are set by key-press operation procedure, it is convenient and fast
- Control the rotation of speed dome camera and swinging angle of joystick with nonpolar variable speed control to embody speed dome camera's rotating speed real-time.

### **Basic Function:**

- RS485 control bus, can control 255pcs head-end equipment address and connect 128pcs equipment in parallel at the most, as well as 7pcs series-connected SONY video conference camera
- Can set and call 1-46 preset position of SONY video conference camera
- All input and output communication port use anti-radar design, powerful anti-jamming performance, the standard transmitting distance is 1200 meters

- Maximum sub-control keyboard:16
- Good communication compatibility, built-in many kinds of protocols ·
- Keyboard operation password on/off/lock function
- Key-press warning on/off function
- Speed dome camera infinitely variable speed control
- LCD display