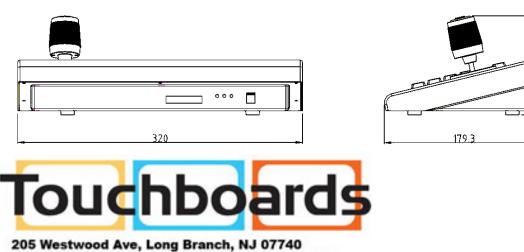

# **Structure Dimension:**

09.9

Ĵ

Phone: 866-94 BOARDS (26273) / (732)-222-1511 Fax: (732)-222-7088 | E-mail: sales@touchboards.com

| Model                     | TLC-32TC                                                |
|---------------------------|---------------------------------------------------------|
| Protocol                  | Pelco-D, Pelco-P, VISCA                                 |
| Baud rate(bps)            | 1200bps, 2400bps, 4800bps, 9600bps, 19200bps            |
| Control Address           | Control 255pcs PTZ at the most, address code:0-254      |
| Communication Mode        | RS485 half-duplex, RS422 full-duplex, RS232 serial port |
| Communication Range       | RS485, RS422: 1200m, RS232: 10m                         |
| Cascade connection number | 16 sub-control at most, controller ID:0-15              |
| Joystick                  | 3D(control: up, down, left, right, zoom)                |
| Interface Mode            | 10PIN pressing line port, DB9 connector                 |
| Display                   | blue LCD                                                |
| Warning Tone              | Key-touch beep on/off                                   |
| Power Supply              | DC12V ±10%                                              |
| Power Consumption         | 6W MAX.                                                 |
| Working Temperature       | 0°C~50°C                                                |
| Store Temperature         | -20°C~70°C                                              |
| Dimension (mm)            | 320×179.3×109.9                                         |
| Weight (Kg)               | 2.8                                                     |