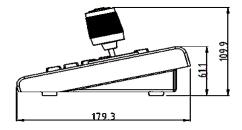

12V-2A/inside +outside -              |
| RS485               | 3.81 terminal, TA,TB                    |
| RS232               | DB9 mail head                           |
| Ethernet            | 1x Ethernet interface, IEEE 802.11b/g/n |
| Support protocol    | Onvif2.4                                |
| Browser             | IE, Firefox, Chrome, Safari and so on   |
| Working temperature | 0°C~55°C / 14°F~131°F                   |
| Working humidity    | 20%~80% frostless                       |
| Storage Temperature | -10℃~60℃ / 14°F~140°F                   |
| Storage humidity    | 0~90% frostless                         |
| Certification       | CE, RoHS, FCC                           |
| Warranty            | One year                                |

## **Product Dimension(mm):**