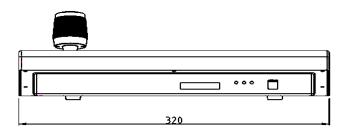

DC12V-2A/inside +outside -              |
| RS485               | 3.81 terminal, TA,TB                    |
| RS232               | DB9 mail head                           |
| Ethernet            | 1x Ethernet interface, IEEE 802.11b/g/n |
| Support protocol    | Onvif2.4                                |
| Browser             | IE, Firefox, Chrome, Safari and so on   |
| Working temperature | 0°C~55°C / 14°F~131°F                   |
| Working humidity    | 20%~80% frostless                       |
| Storage Temperature | -10℃~60℃ / 14°F~140°F                   |
| Storage humidity    | 0~90% frostless                         |
| Certification       | CE, RoHS, FCC                           |
| Warranty            | One year                                |

## **Product Dimension(mm):**