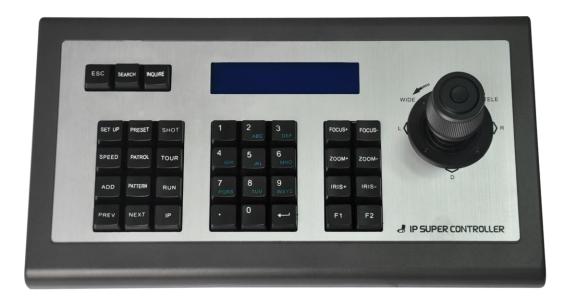

#### **Product overview**

TLC-35TC is a true sense of the network PTZ keyboard controller, with strong handling, solve the current mouse click issue on controlling the PTZ not accurate and inconvenient effectively. The surface of the network keyboard adopt metal aluminum wire drawing with high-end atmosphere and the unique surface hardening can effectively prevent scratches. Using the industrial class blue screen LCD screen makes the display excellent and the characters much clearer and delicate. TLC-35TC network keyboard support standard ONVIF protocol, good compatibility, powerful scalability, built-in web server makes the configuration interface simple and clear, easy to operate, just a few steps to achieve the perfect control of the network dome cameras.

#### **Feature Description**

- Support network protocol, enjoy separate IP address
- Support Onvif protocol, achieve to control the front-end ptz cameras
- Support adding ip devices when keyboard offline, also support auto searching ip devices
- Max can control 253pc ip devices in the same network segment
- Support operating ip ptz many functions, such as focus, zoom, iris, preset, patrol and so on
- Support IE browser on adding configuration of front-end device parameters
- Import photoelectric joystick
- 160x32 blue dot LCD display