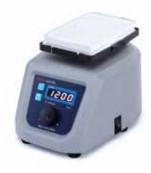

## **Accessories**

| Product and Description                                 | Mode             | Recommended Maximum Speed | Quantity | Catalog Number       |
|---------------------------------------------------------|------------------|---------------------------|----------|----------------------|
| Rubber Platform                                         | Touch/continuous | 3,000rpm                  | Each     | 88882120             |
| Flat Bottom Vessel Platform                             | Touch/continuous | 3,000rpm                  | Each     | 88882121             |
| Microplate Tray                                         | Continuous       | 1,200rpm                  | Each     | 88882122             |
| Microplate Tray w/ Rubber Strips                        | Continuous       | 2,000rpm                  | Each     | 88882122<br>88882103 |
| Tube Holder, 19 x 10mm                                  | Continuous       | 2,000rpm                  | Each     | 88882123             |
| Tube Holder, 13 x 12mm                                  | Continuous       | 1,800rpm                  | Each     | 88882124             |
| Tube Holder, 12 x 15mm                                  | Continuous       | 1,000rpm                  | Each     | 88882125             |
| Tube Holder, 7 x 20mm                                   | Continuous       | 1,000rpm                  | Each     | 88882126             |
| Tube Holder, 4 x 26mm                                   | Continuous       | 900rpm                    | Each     | 88882127             |
| Multi-Power Adapter,<br>EU/UK/CHN plug (100-240V, 0.6A) | -                | -                         | Each     | 88870124             |
| Power Adapter, US plug (100-240V, 0.6A)                 | -                | -                         | Each     | 88870125             |

Basic Vortex Mixer shown with Tube Holder, 12 x 15mm. Tubes sold separately.

Basic Vortex Mixer shown with microplate. Microplate sold separately.