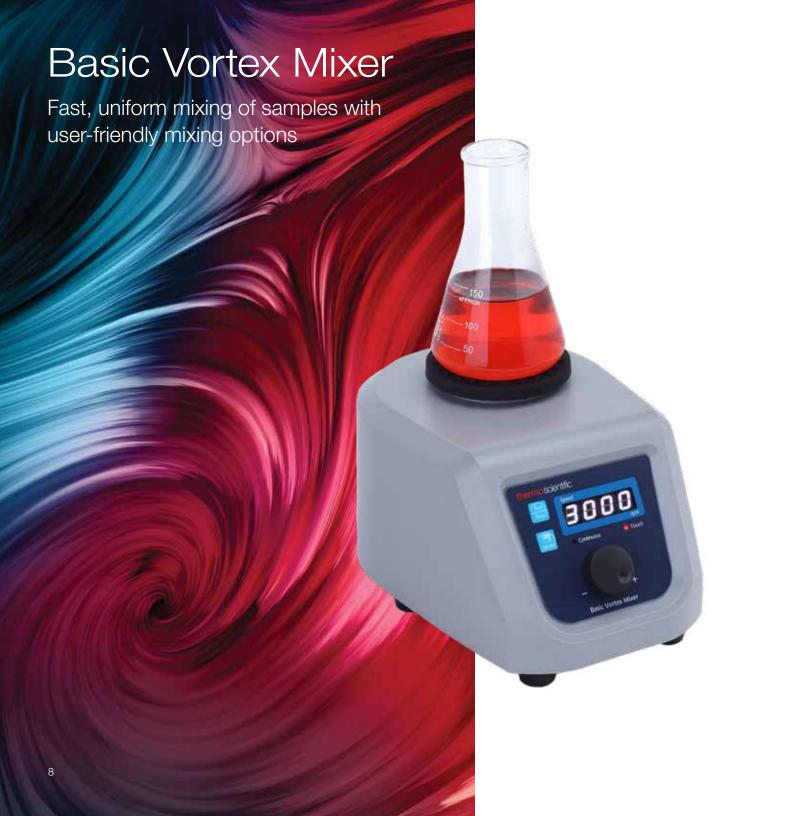

The Thermo Scientific<sup>TM</sup> Basic Vortex Mixer provides comprehensive mixing capabilities for enzymatic and RIA assays, general test tube mixing, biochemical assays, viral dilution preparation, precipitated assays, cell suspension vortexing, and tissue sample mixing.

## **Key Features**

- Digital speed display
- Continuous and touch modes
- Stable for long-term operation
- Sturdy base eliminates movement during operation
- Versatile accessory offering accommodates a wide range of vessel sizes

• Speed range: 200 to 3,000rpm

• Speed accuracy: ±5%rpm

Speed adjustment via knob control

• Maximum load: 0.5kg (1.1 lb.)

Includes rubber platform (88882120)

Warranty: 2 years | Certifications: cCSAus, CE

| Product            | Electrical Requirements  | Overall Dimensions<br>D x W x H               | Weight                | Plug Type | Catalog Number |
|--------------------|--------------------------|-----------------------------------------------|-----------------------|-----------|----------------|
| Basic Vortex Mixer | 100 to 240V, 50/60Hz, 6W | 20.5 x 15.1 x 13.1cm<br>(8.1 x 5.9 x 5.2 in.) | 6.5kg<br>(14.33 lbs.) | US        | 88882011       |
|                    |                          |                                               |                       | EU/UK/CHN | 88882012       |