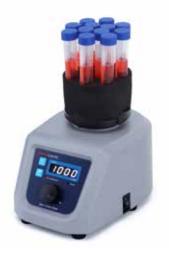

## **Accessories**

| Product and Description                                 | Mode             | Recommended Maximum Speed | Quantity | Catalog Number       |
|---------------------------------------------------------|------------------|---------------------------|----------|----------------------|
| Rubber Platform                                         | Touch/continuous | 3,000rpm                  | Each     | 88882120             |
| Flat Bottom Vessel Platform                             | Touch/continuous | 3,000rpm                  | Each     | 88882121             |
| Microplate Tray                                         | Continuous       | 1,200rpm                  | Each     | 88882122             |
| Microplate Tray w/ Rubber Strips                        | Continuous       | 2,000rpm                  | Each     | 88882122<br>88882103 |
| Tube Holder, 19 x 10mm                                  | Continuous       | 2,000rpm                  | Each     | 88882123             |
| Tube Holder, 13 x 12mm                                  | Continuous       | 1,800rpm                  | Each     | 88882124             |
| Tube Holder, 12 x 15mm                                  | Continuous       | 1,000rpm                  | Each     | 88882125             |
| Tube Holder, 7 x 20mm                                   | Continuous       | 1,000rpm                  | Each     | 88882126             |
| Tube Holder, 4 x 26mm                                   | Continuous       | 900rpm                    | Each     | 88882127             |
| Multi-Power Adapter,<br>EU/UK/CHN plug (100-240V, 0.6A) | -                | -                         | Each     | 88870124             |
| Power Adapter, US plug (100-240V, 0.6A)                 | -                | -                         | Each     | 88870125             |

Basic Vortex Mixer shown with Tube Holder, 12 x 15mm. Tubes sold separately.

Basic Vortex Mixer shown with microplate. Microplate sold separately.