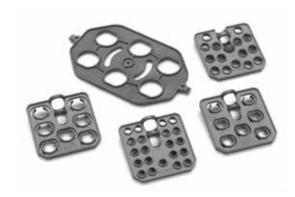

## Paddles included:

- For 7 x 10/15mL tubes (2)
- For 7 x 5mL/7mL tubes (2)
- For 15 x 1.5mL/2mL tubes (2)
- For 21 0.5mL/0.8mL tubes (2)
- For 6 x 50mL tubes (1)

Warranty: 2 years | Certifications: cCSAus, CE

## **Accessories**

| Product and Description                              | Quantity | Catalog Number |
|------------------------------------------------------|----------|----------------|
| Paddles for 10mL/15mL tubes                          | 2/pack   | 88881005       |
| Paddles for 5mL/7mL tubes                            | 2/pack   | 88881006       |
| Paddles for 1.5mL/2mL tubes                          | 2/pack   | 88881007       |
| Paddles for 0.5mL/0.8mL tubes                        | 2/pack   | 88881008       |
| Paddle for 50mL tubes                                | Each     | 88881009       |
| Multi-Power Adapter, EU/UK/CHN plug (100-240V, 0.6A) | Each     | 88870124       |
| Power Adapter, US plug (100-240V, 0.6A)              | Each     | 88870125       |

Digital Tube Revolver Paddles