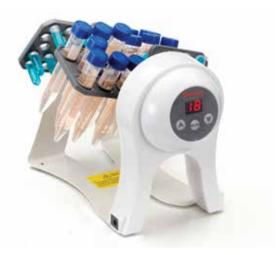

The Thermo Scientific™ Digital Tube Revolver is designed for molecular biology, clinical, and biochemistry applications.

- Small footprint, plug-and-play simplicity
- Maintenance-free motor, quiet operation
- Rotation speed: 10 to 40rpm
- Operating temperature: 4 to 60°C

Digital Tube Revolver shown with Paddle for 10 or 15mL tubes (front) and Paddle for 21 0.5mL or 0.8mL tubes (rear). Thermo Scientific Nunc Tubes (displayed) sold separately.