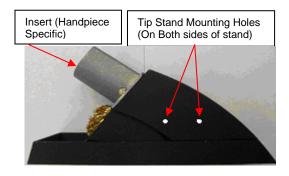

Power Source Mounting - Attach the stand to the power source, using the following procedure:

- 1. Insert the 2 enclosed hex head mounting screws into the slot on the side of the power source extrusion.
- 2. Position the mounting screws to the rear of the power source and spaced approximately 1 inch apart to line up with the mounting holes on the side of the tip and tool stand.
- 3. Place the Tip & Tool Stand beside the power source. Insert ends of the 2 mounting screws into the 2 adjacent Tip & Tool Stand mounting holes.
- 4. Install a thumb nut onto the end of each mounting screw from the inside of the tool stand and tighten the thumb nuts.

**Stand to Stand Mounting -** Tip & Tool Stands may be attached together using the following procedure:

- 1. Place the 2 stands beside each other,
- 2. Insert the 2 mounting screws through matching mounting holes in the stands
- 3. Secure with the 2 thumb nuts.