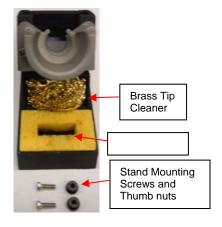

| CONSUMABLES                | PART NUMBER  |
|----------------------------|--------------|
| Sponge, Tip and Tool Stand | 4021-0013-P3 |
| Brass Tip Cleaner          | 1129-0018-P1 |
| Nut, Thumb 8/32 Black      | 1410-0095-P5 |
| Screw Hex, 8/32X.50 SSNAHX | 1405-0648-P5 |