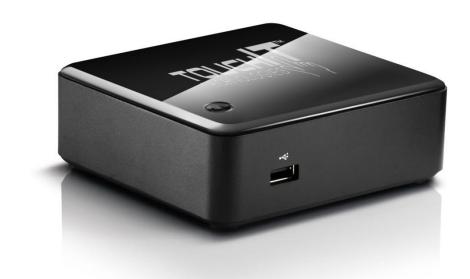

# TOUCHIT PLAYER™ DIGITAL SIGNAGE

Built on Intel NUC Technology with an i3 processor, the Digital Signage Player from TouchIT Technologies despite only being 11cm x 11cm (4" by 4") certainly packs a punch and is the ultimate out-of-the-box signage solution!

With a 1.8ghz Intel i3 processor with integrated high performance HD 4000 graphics, the TouchIT Digital Signage Player supports DUAL screen Full HD (1920 by 1080) signage as standard, simultaneously using both the HDMI outputs.

Fitted with the Windows® 7 operating system and built in Wifi, the TouchIT Digital Signage Software, the player is easy to add to any network and directly to a network domain. It also comes with its own mounting bracket to allow easy fixing to walls and the rear of signage screens.