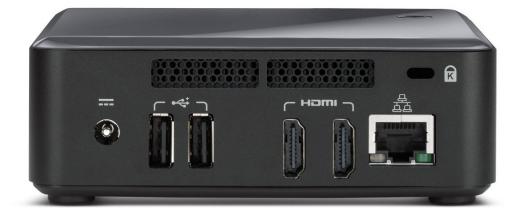

With a 1.8ghz Intel i3 processor with integrated high performance HD 4000 graphics, the TouchIT Digital Signage Player supports DUAL screen Full HD (1920 by 1080) signage as standard, simultaneously using both the HDMI outputs.

Graphics - Intel® HD Graphics 4000 - Dual HDMI Ports supporting dual independent display capability

Peripheral Connectivity - Integrated Intel 10/100/1000 Network Connection - Three Hi-Speed USB 2.0 ports (two back panel ports and one front panel port)