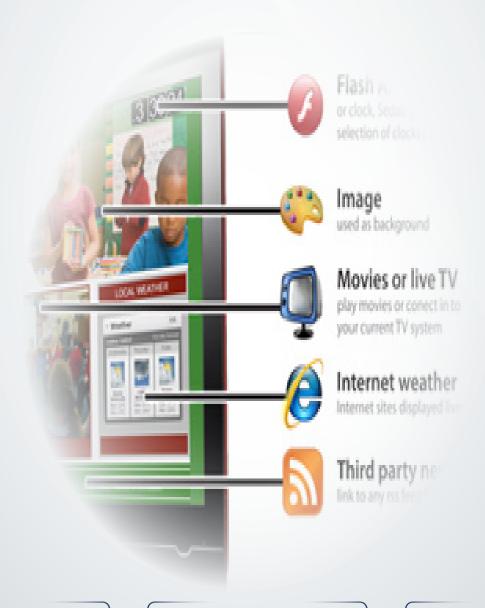

# **INCORPORATE ALMOST** ANY FILE FORMAT!

- Unlimited Multi-Zone media play-out
- Live drag and drop screen layout creation
- Photos / Images / Entire folders
- Live 'Web page windows'
- Flash® Animations
- RSS News
- RSS and Picture RSS
- Streaming video
- Movies AND Live TV
- Microsoft® PowerPoint Presentations
- Kiosk Touch screen support as standard
- Play different layouts @ different times of day
- Multi-head graphics capable
- Audio files and volume controls
- Resolution independent, supports