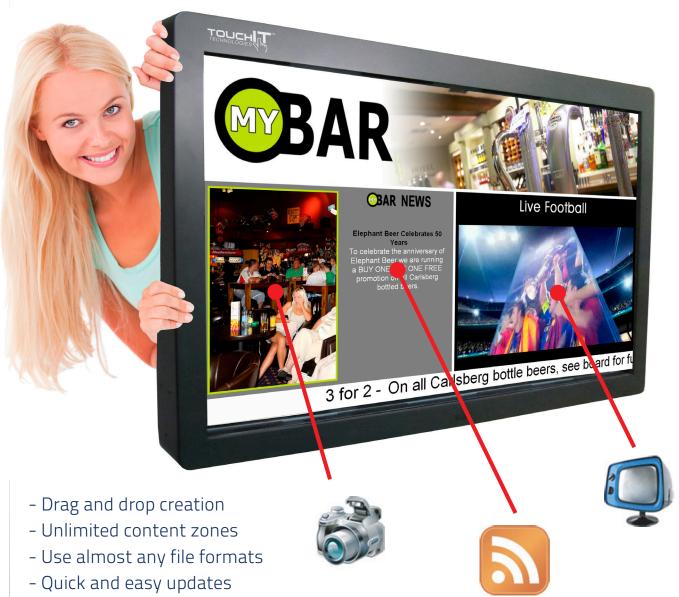

## When you need to convey lots of information in a few seconds, TouchIT's digital signage software is the solution.

Our software lets you create digital presentations showing every piece of information you want on screen, at the same time, without the need to recreate it. Supporting play out of movies, animated images, web pages, PowerPoint®, news feeds and much more simultaneously, our software is the ultimate digital signage tool.

Our software is Digital Signage made simple. As well as being one of the most fully featured digital signage products in the world, our software is also the simplest. You simply choose the media type you want and 'add a zone' of it on to your Windows® desktop. Move it with your left mouse, resize it with your right mouse, then 'add another zone'. Keep going until you have your screen layout. It couldn't be easier. Each zone 'plays live' as you add it, so you can instantly see how your design looks. Our software IS the

# 3 Step Creation for your Digital Signage....

Step 1, Open the software.

Step 2, drag and drop in your content and use your mouse to resize and position in place

Step 3, Add a background image and you are ready to go!