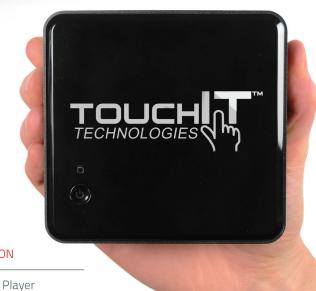

# TOUCHIT PLAYER™ DIGITAL SIGNAGE

Built on Intel NUC Technology with an i3 processor, the Digital Signage Player from TouchIT Technologies despite only being 11cm x 11cm (4" by 4") certainly packs a punch and is the ultimate out-of-the-box signage solution!

Small, powerful, cost effective and scalable, this is an ideal player for multi-zoned digital signage where space and budget are limited.

PART CODE UPC CODE DESCRIPTION

DSPLAYER 0608641029987 Digital Signage Player