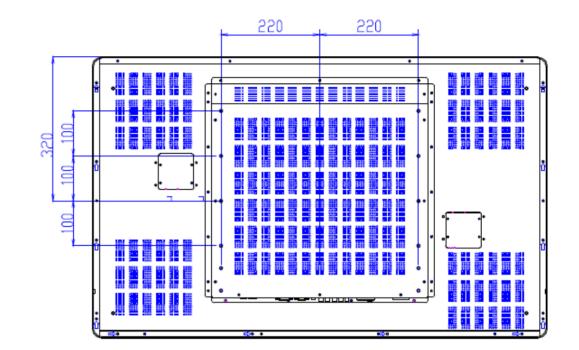

## Wall Mount Kits

Due to the difference in weight of each model, please use only the wall mount kit that is designed for each model. If you are unsure, please check with your reseller.

32"

**46**"

Fax: (732)-222-7088 | E-mail: sales@touchboards.com