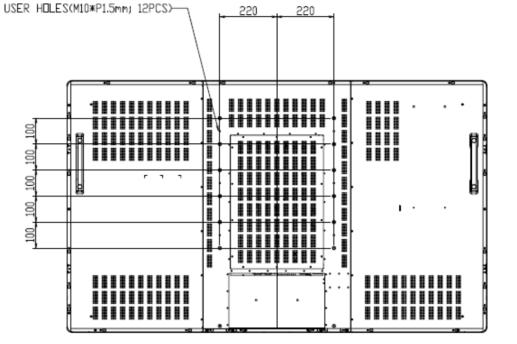

## Wall Mount Kits

Due to the difference in weight of each model, please use only the wall mount kit that is designed for each model. If you are unsure, please check with your reseller.

32"

**46**"

Fax: (732)-222-7088 | E-mail: sales@touchboards.com