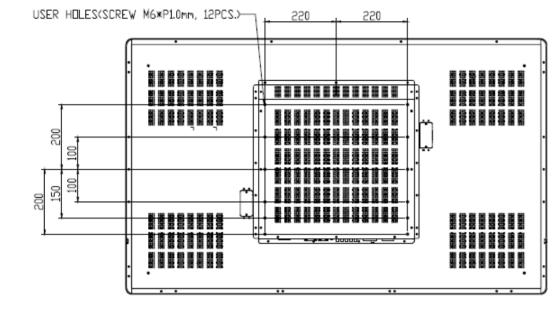

## Wall Mount Kits

Due to the difference in weight of each model, please use only the wall mount kit that is designed for each model. If you are unsure, please check with your reseller.

32"

**46**"

Fax: (732)-222-7088 | E-mail: sales@touchboards.com