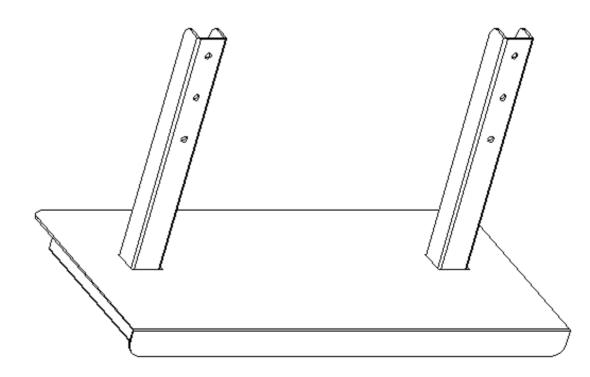

This stand is included for 32" and is optional for all other sizes.

1. Find the appropriate stand, take out the packaging and use the bolts included to install the back plate first.

2. Assemble the stand and supporting upgright. Align the sliding groove, and slide in the stand then tighten the securing bolts.

3. Stand the monitor upright, and place it to desirous position.