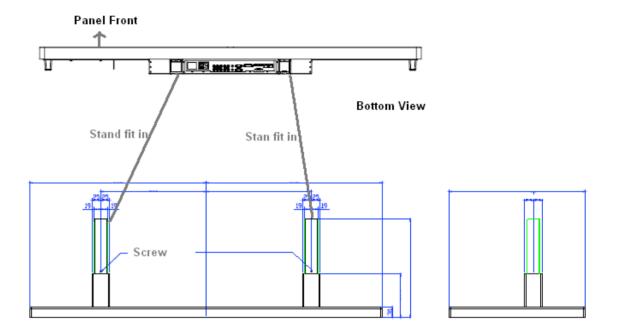

This stand is included for 32" and is optional for all other sizes.

1. Find the appropriate stand, take out the packaging and use the bolts included to install the back plate first.

2. Assemble the stand and supporting upgright. Align the sliding groove, and slide in the stand then tighten the securing bolts.

3. Stand the monitor upright, and place it to desirous position.