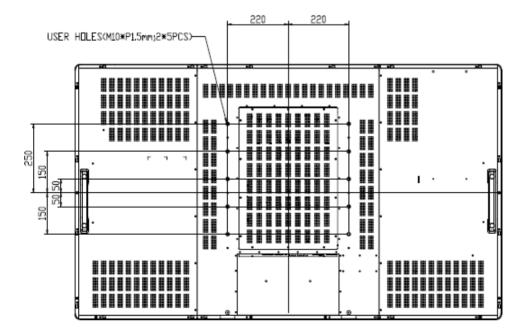

## Wall Mount Kits

Due to the difference in weight of each model, please use only the wall mount kit that is designed for each model. If you are unsure, please check with your reseller.

32"

**46**"

Fax: (732)-222-7088 | E-mail: sales@touchboards.com