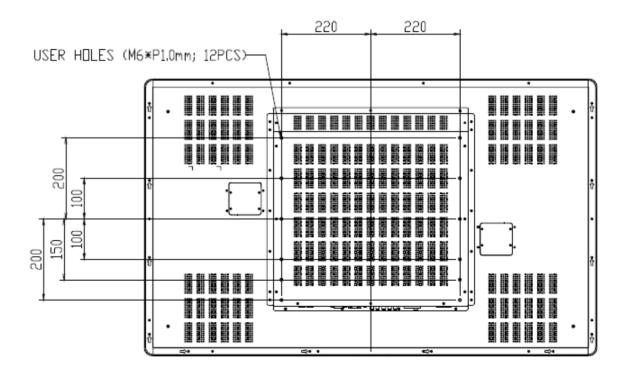

## Wall Mount Kits

Due to the difference in weight of each model, please use only the wall mount kit that is designed for each model. If you are unsure, please check with your reseller.

32"

**46**"

Fax: (732)-222-7088 | E-mail: sales@touchboards.com