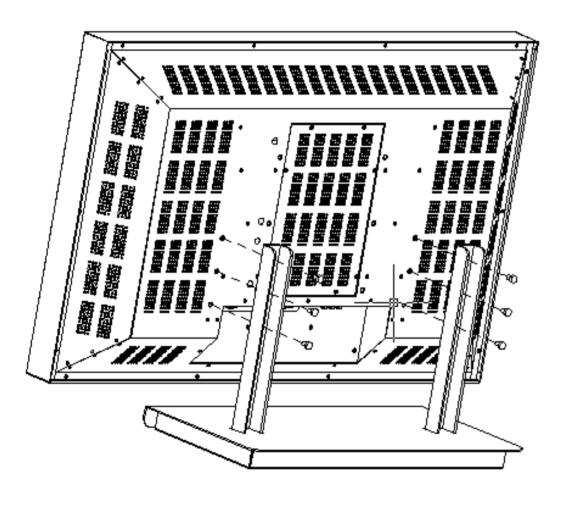

This stand is included for 32" and is optional for all other sizes.

1. Find the appropriate stand, take out the packaging and use the bolts included to install the back plate first.

2. Assemble the stand and supporting upgright. Align the sliding groove, and slide in the stand then tighten the securing bolts.

3. Stand the monitor upright, and place it to desirous position.