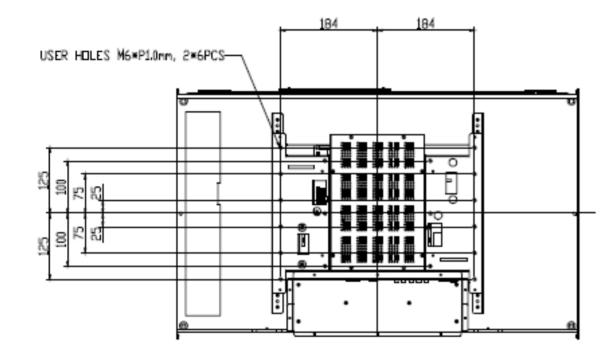

This stand is included for 32" and is optional for all other sizes.

1. Find the appropriate stand, take out the packaging and use the bolts included to install the back plate first.

2. Assemble the stand and supporting upgright. Align the sliding groove, and slide in the stand then tighten the securing bolts.

3. Stand the monitor upright, and place it to desirous position.