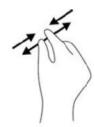

Start at the left edge and swipe across the screen to opens the previously used app.

Start at the top of the screen, and swipe down to the bottom to display the app commands.

Use two fingers to pinch or stretch to zoom in or out.

### MAC OS - 4PT & 6PT TOUCH MODELS

TouchIT LED Duo 4pt Touch models are able to support MAC Gesturing to mimic some of the track pad's gestures.

2 fingers TAP for right click

4

2 fingers PINCH for Zoom

2 fingers SWIPE DIAGONAL AWAY to view Desktop