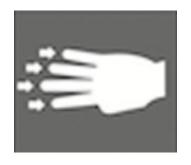

# TOUCH TECHNOLOGIES

TouchIT LED Duo 4pt Touch models are able to support MAC Gesturing to mimic some of the track pad's gestures.

4 fingers swiping DOWN opens Expose

4 fingers swiping LEFT shows widgits