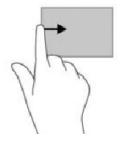

Tap/Double Tap to select and Item

Start at the right edge and swipe across the screen - this Opens the charms bar.

To Search for an app, setting, or file, swipe from the right edge acros the screen to open the Charms bar, tap the Search charm, and then tap the category, such as Files. Then tap the Search box to use the on-screen keyboard.

Swipe from the right edge to open the Charms bar, and then tap Start to open the Start screen.

Swipe from the right edge of the screen to open the Charms bar, tap the Settings charm, and then tap Power to shut down the computer.