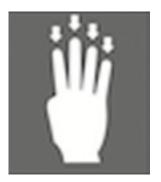

# TOUCH TECHNOLOGIES

TouchIT LED Duo 4pt Touch models are able to support MAC Gesturing to mimic some of the track pad's gestures.

4 fingers swiping DOWN opens Expose

4 fingers swiping LEFT shows widgits