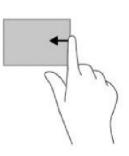

Start at the left edge and swipe across the screen to opens the previously used app.

Start at the top of the screen, and swipe down to the bottom to display the app commands.

Use two fingers to pinch or stretch to zoom in or out.