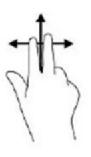

Slide two fingers left and right or up and down to scroll left or right and up and down.

2 fingers UP or DOWN to scroll