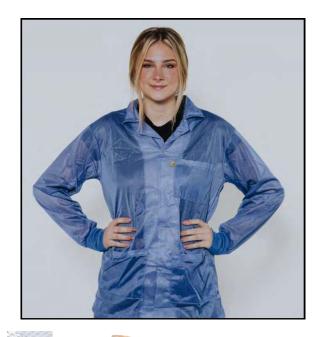

# ESD JACKETS 8812 Light Weight ESD Jackets

Transforming Technologies' lightweight garment, the 8812 jacket is the ideal tool for protecting your most sensitive products while keeping cool and comfortable. The 8812 is fabricated from 88% lightweight polyester and 12% carbon fabric for unmatched operator comfort. Superior workmanship provides reliable panel-to-panel continuity that maintains consistent readings for up to 100 wash cycles.

#### Features

- 88% Polyester / 12% Carbon Fabric
- Surface Resistivity:  $\leq 10^6$
- Available in Blue, White, and Maroon
- Lapel Collar or V-neck
- Adjustable Snap Cuff for Proper Fit