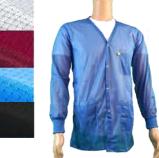

### V-Neck ESD Jacket 88% Polyester, 12% Carbon

- V-Neck Collar
- Snap Front
- Knit Cuff
- 3/4 Length
- Short sleeve option available

| Part Number | Size |
|-------------|------|
| JKV8821     | XS   |
| JKV8822     | S    |
| JKV8823     | м    |
| JKV8824     | L    |
| JKV8825     | XL   |
| JKV8826     | 2XL  |
| JKV8827     | 3XL  |
| JKV8828     | 4XL  |
| JKV8829     | 5XL  |

Add LB (Light Blue), WH (White), BK (Black) or BG (Burgundy) to the end of the part number to designate the color of the Jacket. Add SS to order short sleeve (only available in blue)