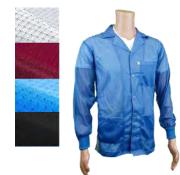

#### Lapel Collar ESD Jacket 88% Polyester, 12% Carbon

- Lapel Collar
- Snap Front
- Knit Cuff
- 3/4 Length

| N           |      |  |
|-------------|------|--|
| Part Number | Size |  |
| JKC8801     | XS   |  |
| JKC8802     | S    |  |
| JKC8803     | м    |  |
| JKC8804     | L    |  |
| JKC8805     | XL   |  |
| JKC8806     | 2XL  |  |
| JKC8807     | 3XL  |  |
| JKC8808     | 4XL  |  |
| JKC8809     | 5XL  |  |

Add LB (Light Blue), WH (White), BK (Black) or BG (Burgundy) to the end of the part number to designate the color