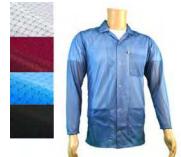

## Lapel Collar ESD Jacket 88% Polyester, 12% Carbon • Lapel Collar

- Snap Front
- Snap Cuff
- 3/4 Length

| •           |      |
|-------------|------|
| Part Number | Size |
| JKC8801SP   | XS   |
| JKC8802SP   | S    |
| JKC8803SP   | Μ    |
| JKC8804SP   | L    |
| JKC8805SP   | XL   |
| JKC8806SP   | 2XL  |
| JKC8807SP   | 3XL  |
| JKC8808SP   | 4XL  |
| JKC8809SP   | 5XL  |

Add LB (Light Blue), WH (White), BK (Black) or BG (Burgundy) to the end of the part number to designate the color