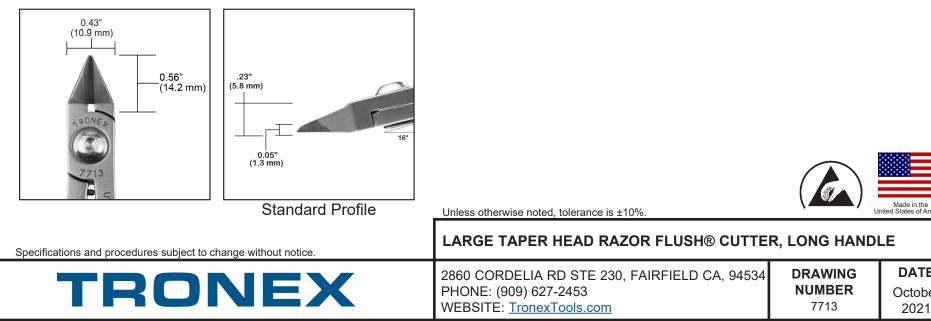

## Features:

- **Application:** Has an extra long jaw capable of cutting multiple leads. •
- Head Shape: Large Taper Head ٠
- Material: Carbon Steel
- Material Hardness: 62-63 HRC
- Handle Grips: Cushion Double Sheathed, ESD Safe •
- **RTT Resistance:** <1 x 10<sup>11</sup> ohms tested per ANSI/ESD STM11.13 • Two-Point Probe, resistance measurement for static dissipative materials

| ltem | Cutting<br>Edge | Cutting Capacity<br>(Soft Copper Wire)          | Profile  | Handle<br>Length  | Overall<br>Length |
|------|-----------------|-------------------------------------------------|----------|-------------------|-------------------|
| 7713 | Razor Flush®    | .004 in047 in<br>0.1 mm - 1.2 mm<br>38 - 16 AWG | Standard | Long<br>Ergonomic | 5.7 in<br>145 mm  |