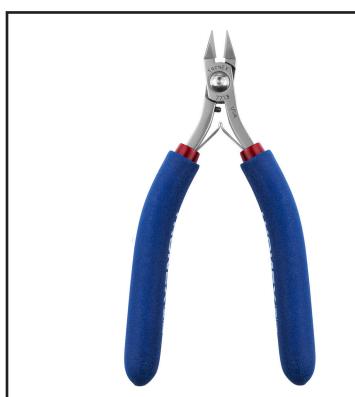

## Features:

- **Application:** Has an extra long jaw capable of cutting multiple leads. •
- Head Shape: Large Taper Head ٠
- Material: Carbon Steel
- Material Hardness: 62-63 HRC
- Handle Grips: Cushion Double Sheathed, ESD Safe •
- **RTT Resistance:** <1 x 10<sup>11</sup> ohms tested per ANSI/ESD STM11.13 • Two-Point Probe, resistance measurement for static dissipative materials

| ltem | Cutting<br>Edge | Cutting Capacity<br>(Soft Copper Wire)          | Profile  | Handle<br>Length  | Overall<br>Length |
|------|-----------------|-------------------------------------------------|----------|-------------------|-------------------|
| 7713 | Razor Flush®    | .004 in047 in<br>0.1 mm - 1.2 mm<br>38 - 16 AWG | Standard | Long<br>Ergonomic | 5.7 in<br>145 mm  |