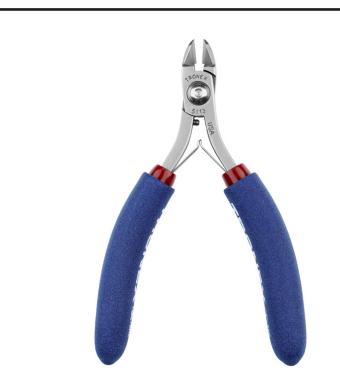

## Features:

- Application: Used for general purpose cutting, strong and versatile
- Head Shape: Medium Oval Head
- Material: Carbon Steel
- Material Hardness: 62-63 HRC
- Handle Grips: Cushion Double Sheathed, ESD Safe
- **RTT Resistance:** <1 x 10<sup>11</sup> ohms tested per ANSI/ESD STM11.13 Two-Point Probe, resistance measurement for static dissipative materials

| ltem | Cutting<br>Edge          | Cutting Capacity<br>(Soft Copper Wire)        | Profile  | Handle<br>Length | Overall<br>Length |
|------|--------------------------|-----------------------------------------------|----------|------------------|-------------------|
| 5113 | Razor Flush <sup>®</sup> | .004 in039 in<br>0.1 mm - 1 mm<br>38 - 18 AWG | Standard | Standard         | 4.5 in<br>115 mm  |