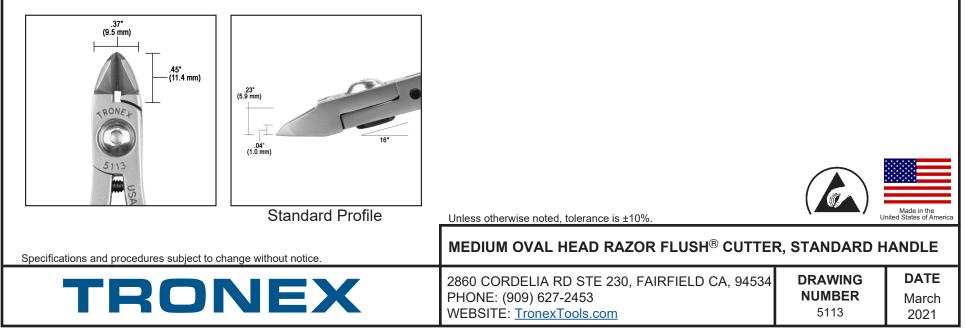

| ltem | Cutting<br>Edge          | Cutting Capacity<br>(Soft Copper Wire)        | Profile  | Handle<br>Length | Overall<br>Length |
|------|--------------------------|-----------------------------------------------|----------|------------------|-------------------|
| 5113 | Razor Flush <sup>®</sup> | .004 in039 in<br>0.1 mm - 1 mm<br>38 - 18 AWG | Standard | Standard         | 4.5 in<br>115 mm  |