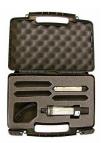

## **U20-CASE-1**

Water Level Data Logger Carrying Case

A hard-sided case with foam inserts that holds four HOBO Water Level Data Loggers and an Optic USB Base Station or Waterproof Shuttle