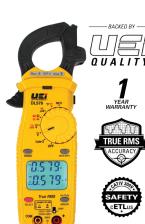

## **DL579**

## 600A True-RMS Dual Display **HVAC/R Clamp Meter**

- 750/1000V AC/DC, 600A AC/DC
- AC/DC Microamps
- Low Z (impedance)
- Resistance
- Continuity/Diode Test
- Frequency/Duty Cycle
- Easy access battery cover latches
- Test Lead Storage
- 1-Year limited warranty

Safety Rated: CATIV 300V / CATIII 600V Certified by ETL to IEC 61010-1, 3rd edition