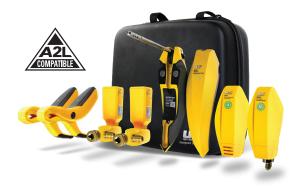

## Kit Includes

True RMS Clamp Meter (DL579) Refrigerant Leak Detector (RLD15B) Wireless Refrigeration Analyzer (HUB8)

- 2 Wireless Hygrometers
- 2 Wireless Pressure Probes
- 2 Wireless Temp. Pipe Clamps
- 1 Wireless Vacuum Gauge
- 1 Wireless Outdoor Temp. Probe

## **HUB8**

## Smart Refrigeration Probes Deluxe Kit w/ Vacuum Gauge

- System refrigerant charging calculations
- Temperature split and psychrometric calculations
- Dual mode vacuum screen for evacuation & rise tests
- Real time target superheat calculation
- Wireless distance of 350ft pending environment
- Easy drag-and-drop probe connections

#### Wireless Hygrometer

Magnets secure Hygrometer to plenum and the position lock holds probe in optimum air stream path.

Wireless Pressure Probe

Pass thru port hook up, no hoses or adapters needed, 180° articulation. allows access in tight spaces.

#### Wireless Vacuum Gauge Probe Wireless Pipe Clamp

Instant warm up and response time with an oil contamination and sensor failure detection

Narrow head for tight spaces with a thermally isolated sensor for greater

#### **Outdoor Temperature Probe**

Magnetic hanger allows for temperature measurements in direct air stream.