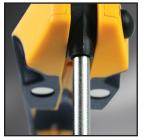

#### Wireless Vacuum Gauge Probe Wireless Pipe Clamp

Instant warm up and response time with an oil contamination and sensor failure detection

Narrow head for tight spaces with a thermally isolated sensor for greater