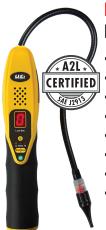

#### RLD15B

## **Refrigerant Leak Detector**

- A2L Certified
- Digital numeric leak size indicator
- 3 Sensitivity levels
- Visual LED leak alarm
- Auto calibration & ambient level reset
- Splash resistant
- Worklight
- 2-Year limited warranty

Certifications: SAE J2913 (A2L Certified). SAE J2791, EN14624-2012, ASHRAE 173-2012