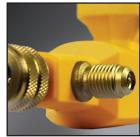

#### Wireless Hygrometer

Magnets secure Hygrometer to plenum and the position lock holds probe in optimum air stream path.

Wireless Pressure Probe

Pass thru port hook up, no hoses or adapters needed, 180° articulation. allows access in tight spaces.