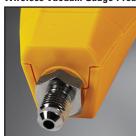

#### Wireless Vacuum Gauge Probe Wireless Pipe Clamp

Instant warm up and response time with an oil contamination and sensor failure detection

Narrow head for tight spaces with a thermally isolated sensor for greater