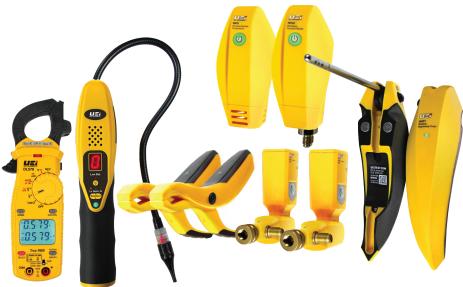

## Kit Includes

True RMS Clamp Meter (DL579) Refrigerant Leak Detector (RLD15B) Wireless Refrigeration Analyzer (HUB8)

- 2 Wireless Hygrometers
- 2 Wireless Pressure Probes
- 2 Wireless Temp. Pipe Clamps
- 1 Wireless Vacuum Gauge
- 1 Wireless Outdoor Temp. Probe

## **DL579**

## 600A True-RMS Dual Display **HVAC/R Clamp Meter**

- 750/1000V AC/DC, 600A AC/DC
- AC/DC Microamps
- Low Z (impedance)
- Resistance
- Continuity/Diode Test
- Frequency/Duty Cycle
- Easy access battery cover latches
- Test Lead Storage
- 1-Year limited warranty

#### RLD15B

## **Refrigerant Leak Detector**

- A2L Certified
- Digital numeric leak size indicator
- 3 Sensitivity levels
- Visual LED leak alarm
- Auto calibration & ambient level reset
- Splash resistant
- Worklight
- 2-Year limited warranty

## **HUB8**

## Smart Refrigeration Probes Deluxe Kit w/ Vacuum Gauge

- System refrigerant charging calculations
- Temperature split and psychrometric calculations
- Dual mode vacuum screen for evacuation & rise tests
- Real time target superheat calculation
- Wireless distance of 350ft pending environment
- Easy drag-and-drop probe connections

#### Wireless Hygrometer

Magnets secure Hygrometer to plenum and the position lock holds probe in optimum air stream path.

Wireless Pressure Probe

Pass thru port hook up, no hoses or adapters needed, 180° articulation. allows access in tight spaces.

#### Wireless Vacuum Gauge Probe Wireless Pipe Clamp

Instant warm up and response time with an oil contamination and sensor failure detection

Narrow head for tight spaces with a thermally isolated sensor for greater

#### **Outdoor Temperature Probe**

Magnetic hanger allows for temperature measurements in direct air stream.