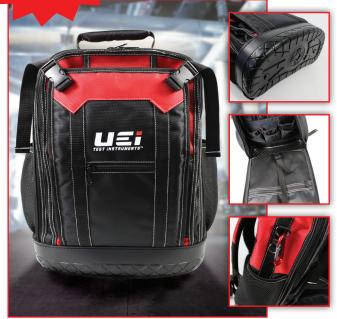

# Condensing Unit Installation & Maintenance Test Kit

**UEi Tool Backpack** 

Install Kits are packed in this UEi Tool Backpack. Built rugged, waterproof base, two compartments with inner pocket options and includes D-clip.

UEi Tool Backpack (AC550)