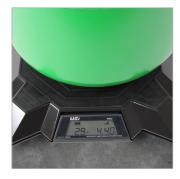

#### **Features**

- Optional display on mobile device with free iOS<sup>®</sup> or Android<sup>™</sup> App
- High-contrast backlit LCD display
- High accuracy and repeatability
- Wireless range: 35 ft to 100 ft pending environmental conditions
- Programmable alarm (App only)
- Selectable units: English or Metric
- Lightweight, compact and durable frame
- Large size scale platform
- Overload protection: Min 150% max load
- No-slip platform surface
- Hoist clip access
- 1-Year limited warranty

### **Specifications**

| Model #                      | WRSX                                                                       |
|------------------------------|----------------------------------------------------------------------------|
|                              |                                                                            |
| Capacity (Load cell)         | 330 lbs (150 kg)                                                           |
| Accuracy                     | 32° to 68°/ 122° to 158°F 0 to 80 lbs (0 to 40kg)<br>±0.2% F.S. ±1 dgt     |
|                              | 32° to 68°/ 122° to 158°F 80 to 330 lbs (40 to 150kg)<br>±0.6% F.S. ±1 dgt |
|                              | 68° to 122°F 0 to 80 lbs (0 to 40kg)<br>±0.2% F.S. ±1 dgt                  |
|                              | 68° to 122°F 80 to 330 lbs (40 to 150kg)<br>±0.3% F.S. ±1 dgt              |
| Resolution                   | 0.25 oz (7g)                                                               |
| Programmable alarm           | •                                                                          |
| Display                      | Backlit LCD                                                                |
| Wireless                     | •                                                                          |
| 35 ft wireless distance      | •                                                                          |
| IP (of electronics)          | 55                                                                         |
| Free App                     | •                                                                          |
| Large size platform (>10.5") | •                                                                          |
| No-slip rubberized pad       | •                                                                          |
| Light weight                 | 6.5 lbs                                                                    |
| Compact                      | •                                                                          |
| Power                        | Rechargeable Battery                                                       |
| Battery life                 | Min 100 hrs. between charges                                               |
| Wireless compatibility       | Bluetooth® 4.0 or newer                                                    |