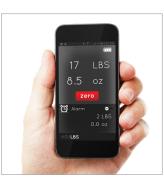

#### **Features**

- Optional display on mobile device with free iOS<sup>®</sup> or Android<sup>™</sup> App
- High-contrast backlit LCD display
- High accuracy and repeatability
- Wireless range: 35 ft to 100 ft pending environmental conditions
- Programmable alarm (App only)
- Selectable units: English or Metric
- Lightweight, compact and durable frame
- Large size scale platform
- Overload protection: Min 150% max load
- No-slip platform surface
- Hoist clip access
- 1-Year limited warranty

#### Includes

- Free App for iOS<sup>®</sup> and Android<sup>™</sup>
- Rechargeable batteries
- Battery charger cable
- Carrying pouch

Available on the App Store

Google play

WRSX

App "UEi Scale"