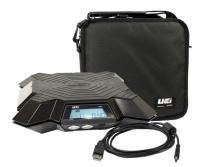

Smart Wireless High Capacity Refrigeration Scale WRSX

## Smart Wireless High Capacity Refrigeration Scale

#### Includes

- Free App for iOS<sup>®</sup> and Android<sup>™</sup>
- Rechargeable batteries
- Battery charger cable
- Carrying pouch

Available on the App Store

Google play

WRSX

App "UEi Scale"

### **Specifications**

| Model #                      | WRSX                                                                       |
|------------------------------|----------------------------------------------------------------------------|
|                              |                                                                            |
| Capacity (Load cell)         | 330 lbs (150 kg)                                                           |
| Accuracy                     | 32° to 68°/ 122° to 158°F 0 to 80 lbs (0 to 40kg)<br>±0.2% F.S. ±1 dgt     |
|                              | 32° to 68°/ 122° to 158°F 80 to 330 lbs (40 to 150kg)<br>±0.6% F.S. ±1 dgt |
|                              | 68° to 122°F 0 to 80 lbs (0 to 40kg)<br>±0.2% F.S. ±1 dgt                  |
|                              | 68° to 122°F 80 to 330 lbs (40 to 150kg)<br>±0.3% F.S. ±1 dgt              |
| Resolution                   | 0.25 oz (7g)                                                               |
| Programmable alarm           | •                                                                          |
| Display                      | Backlit LCD                                                                |
| Wireless                     | •                                                                          |
| 35 ft wireless distance      | •                                                                          |
| IP (of electronics)          | 55                                                                         |
| Free App                     | •                                                                          |
| Large size platform (>10.5") | •                                                                          |
| No-slip rubberized pad       | •                                                                          |
| Light weight                 | 6.5 lbs                                                                    |
| Compact                      | •                                                                          |
| Power                        | Rechargeable Battery                                                       |
| Battery life                 | Min 100 hrs. between charges                                               |
| Wireless compatibility       | Bluetooth® 4.0 or newer                                                    |