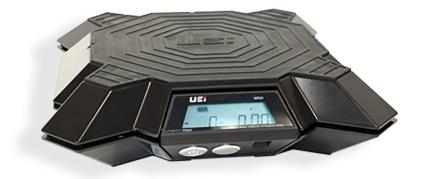

Smart Wireless High Capacity Refrigeration Scale WRSX

## Smart Wireless High Capacity Refrigeration Scale

#### **Features**

- Optional display on mobile device with free iOS<sup>®</sup> or Android<sup>™</sup> App
- High-contrast backlit LCD display
- High accuracy and repeatability
- Wireless range: 35 ft to 100 ft pending environmental conditions
- Programmable alarm (App only)
- Selectable units: English or Metric
- Lightweight, compact and durable frame
- Large size scale platform
- Overload protection: Min 150% max load
- No-slip platform surface
- Hoist clip access
- 1-Year limited warranty