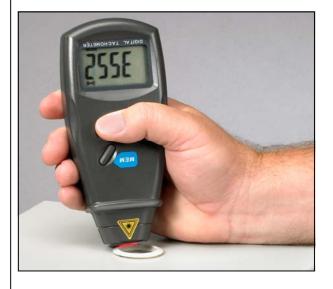

## **UNICO Professional Digital Non-Contact Photo-Tachometer**

- Highly accurate, scientific tool
- Easy to operate
- Standard adhesive reflective tape (included)
- Aim and measure--RPMs instantly display on large LCD screen.
- Includes custom protective cushioned storage case
- Order pn# C800-75