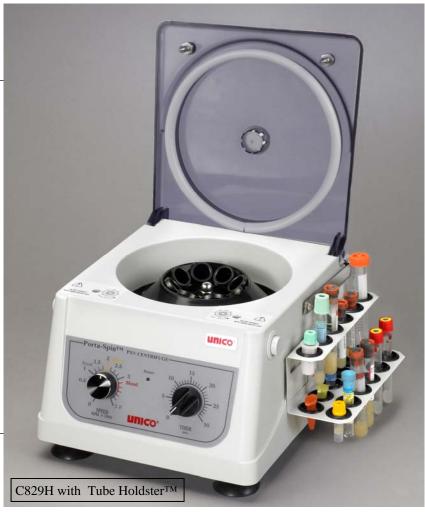

## Porta-Spin<sup>TM</sup> Mobile Centrifuge from UNICO

- Designed for the professionals on the go
- Plugs into a car 12V power outlet
- 6 or 8 place rotor
- 500-3800RPM variable speed
- 30 minute timer
- Dual lid latch for added safety
- Convenient stainless steel carrying handle
- Optional AC power adapter available
- Optional Tube Holdster<sup>TM</sup> side mounted balance tube rack

| UNICO Model              | Item # | Tube Holdster™ | Speed        | Max. RCF (g) | Angled Rotor |
|--------------------------|--------|----------------|--------------|--------------|--------------|
| Porta-Spin <sup>TM</sup> | C827   | No             | 500-3800 RPM | 1647         | 6 place      |
|                          | C829   | No             |              |              | 8 place      |
|                          | С827Н  | Yes            |              |              | 6 place      |
|                          | С829Н  | Yes            |              |              | 8 place      |