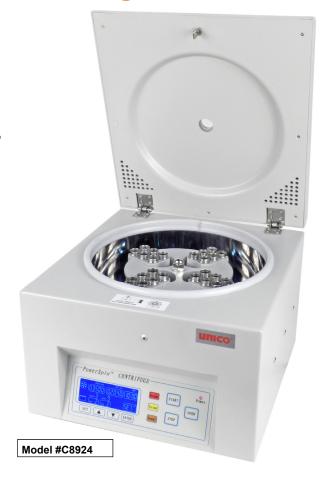

## **PowerSpin™ EX Centrifuge**

UNICO<sup>®</sup> is proud to present the PowerSpin™ EX Centrifuge With 24 place horizontal rotor this centrifuge is a great answer for a busy laboratory.

The PowerSpin™ DX has variable speed 500 – 3500 RPM, to insure a clean and complete separation. Quiet and dependable, with a maintenance free motor, with stainless steel tube shields it can be used to process blood, urine, fecal and other specimens.

| MFG Part # | Description                                             | UOM |
|------------|---------------------------------------------------------|-----|
| C8924      | PowerSpin EX, 24 place horizontal spin centrifuge. 110V | EA  |
| C8924E     | PowerSpin EX, 24 place horizontal spin centrifuge. 220V | EA  |