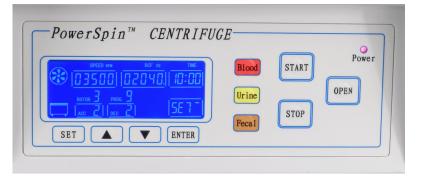

The all digital front panel with 3 pre-programmed options

- 3200 RPM for 10 minutes for Blood
- 1800 RPM for 5 minutes for Urine
- 1300 RPM for 10 minutes for Fecal

Custom setting are easy and intuitive with all digital panel and oversized display.

- Zero RPM Safety Latching System prevents lid from being opened while rotor is spinning
- Quiet running, only 50 decibels at 3500 RPM
- 99 minute digital timer, 1 sec. increment
- 500-3500 RPM, 100 RPM increment

- 3 pre-programmed options for blood, fecal and urine
- Remembers last setting for quick repeat runs
- Adjustable Acceleration and Deceleration
- Stainless steel rotor chamber for easy cleaning
- Available in 110V and 220V Contact UNICO for details