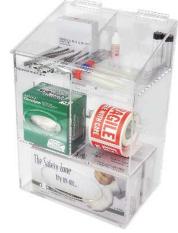

## **Multi-Task Organizer**

Have everything you need at your fingertips with this useful organizer! Features dispensers for gloves, Kimwipes®, Parafilm® roll stock dispenser and more.

- Two storage compartments with hinged lids
- Dispenses roll stock, Parafilm® or labels
- Kimwipes® and glove dispensers
- Stores backup boxes of gloves and Kimwipes® for added convenience
- Constructed of durable 3/16" acrylic

| Item No. | Description         | Size                  |
|----------|---------------------|-----------------------|
| 49500    | Multitask Organizer | 11.5"W x 7"D x 16.5"H |