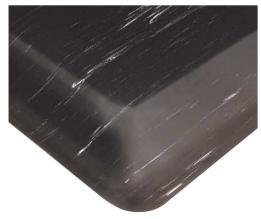

## **Anti-Fatigue Floor Mats**

Tired of sore legs and feet? We have an answer! Try our Anti-Fatigue mats; you will be glad you did!

- Two sizes to fit your space requirements
- Feel better at the end of your shift!
- Comfortable 1/2" thick mats

| Item No. | Description       | Size    |
|----------|-------------------|---------|
| 84510    | 2' x 3' Black Mat | 2' x 3' |
| 84515    | 3' x 5' Black Mat | 3' x 5' |