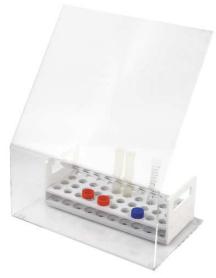

## **Biohazard Shield**

Help prevent exposure to you and your staff from potentially harmful materials by splash or spill. Constructed of heavy 3/16" acrylic; our shields provide low cost - high value addition to your lab or practice. Use when opening urines, blood samples, or while pipeting and transferring hazardous liquids.

| Item No. | Description      | Size                  |
|----------|------------------|-----------------------|
| 11410    | Biohazard Shield | 11.5"W x 7.5"D x 15"H |