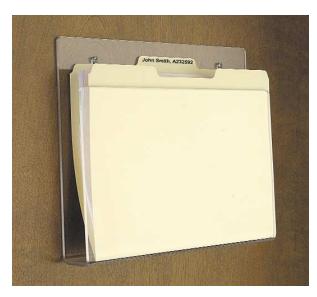

## **Chart Holder**

- Perfect for wall mounting inside/outside exam rooms
- Great for storing and retrieving instrument QA and QC reports
- Provides easy access to equipment log entries in the lab
- Separate completed documents for filing or "send-outs"
- Made of heavy gauge 3/16" acrylic materials

| Item No. | Description               | Size           |
|----------|---------------------------|----------------|
| 30100    | Chart Holder - Wall mount | 12" x 10" x 2" |