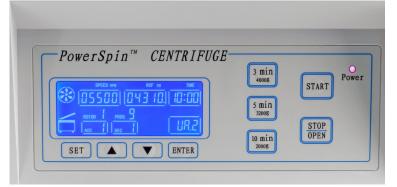

The all digital front panel with 3 pre-programmed options

- 3 minutes at 4,000G (for BD Barricor™ tubes)
- 5 minutes at 3,200G
- 10 minutes at 2,000G

Custom settings are easy and intuitive with all digital panel and oversized display.

PowerSpin™ CENTRIFUGE

- 3 pre-programmed options for fast separation
- Remembers last setting for quick repeat runs
- Adjustable Acceleration and Deceleration
- Stainless steel rotor chamber for easy cleaning
- Available in 110V and 220V Contact UNICO for details