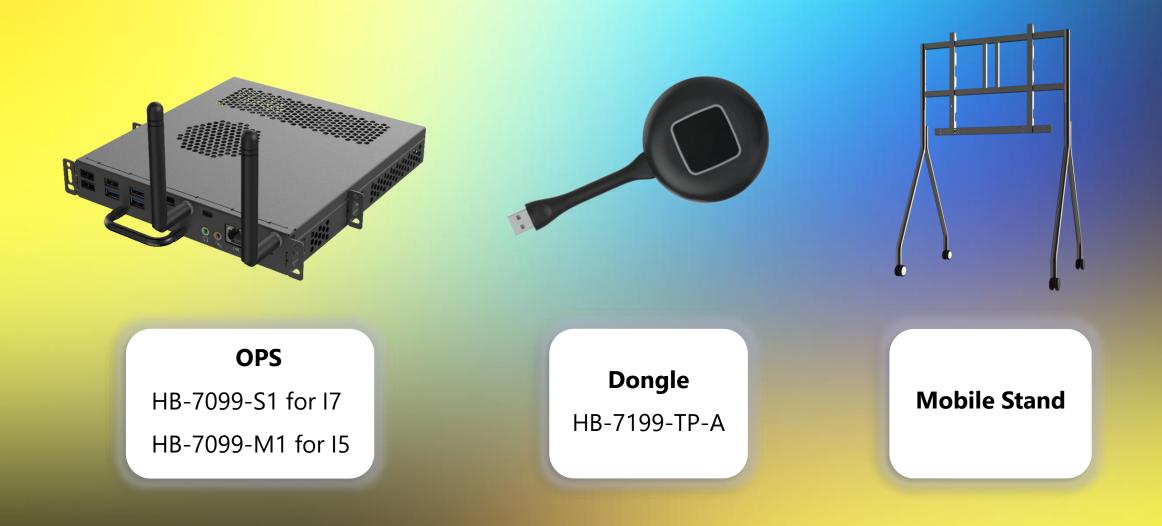

eparation

# Hear The Different

22

## System & Software



#### Writing & Annotation program

- Zero bonding brings writing like on paper,
- 20 points IR Touching,
- Quick Gesture,
- Convenient to save/share

#### Multi screen sharing program

- Dual-band WIFI for easy connect,
- Up to 4 devices sharing at the same time,
- Multi-device support: PC/PAD/Phone,
- Supporting interaction: Reverse mirroring/control







# **Operate InstaHub like a mobilephone**



### **Products Recommended**



| Product | Model      | People Number | Room size |
|---------|------------|---------------|-----------|
| 65 Inch | MW3565-U-S | ≤10           | 8~15m²    |
| 75 Inch | MW3575-U-S | 10~15         | 15~25m²   |
| 86 Inch | MW3586-U-S | 15~25         | 25~40m²   |



### **Accessories Recommended**