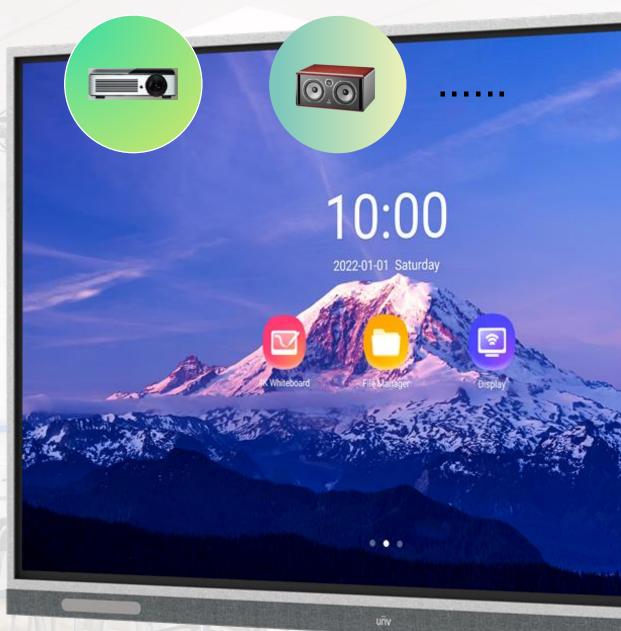

#### Multi screen sharing program

- Dual-band WIFI for easy connect,
- Up to 4 devices sharing at the same time,
- Multi-device support: PC/PAD/Phone,
- Supporting interaction: Reverse mirroring/control