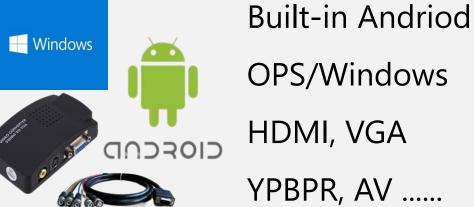

# **UNV** InstaHub



### **Smart Interactive Display**

- ◆ All in one device
- ◆ Get rid of handwriting residue
- ♦ Get rid of chalk dust
- Avoid the messy wiring

Various choices of edu/conference tools

Share your idea in style



#### Whiteboard Structure

#### 4mm Outer glass

Infrared Touch Panel

**Zero Bonding** 

LCD Panel

#### **Source Input**



**OPS/Windows** HDMI, VGA

## Appearance

#### Round corner, anti-collision

#### Chequered fabric better texture, dust-proof

**Exclusive appearance**, Concise and Elegant

### Visual



## Audio



#### A

- Dual Channel
- Speaker \* 6
- Treble&Bass Separation

# Hear The Different

22

## System & Software



#### Writing & Annotation program

- Zero bonding brings writing like on paper,
- 20 points IR Touching,
- Quick Gesture,
- Convenient to save/share

#### Multi screen sharing program

- Dual-band WIFI for easy connect,
- Up to 4 devices sharing at the same time,
- Multi-device support: PC/PAD/Phone,
- Supporting interaction: Reverse mirroring/control







# **Operate InstaHub like a mobilephone**



### **Products Recommended**



| Product | Model      | People Number | Room