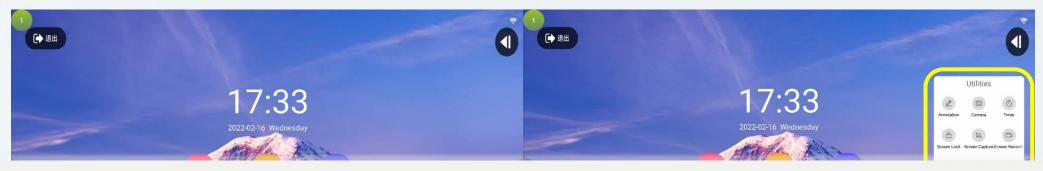

#### Whiteboard Structure

#### 4mm Outer glass

Infrared Touch Panel

**Zero Bonding** 

LCD Panel

#### **Source Input**



**OPS/Windows** HDMI, VGA

## Appearance

#### Round corner, anti-collision

#### Chequered fabric better texture, dust-proof

**Exclusive appearance**, Concise and Elegant

### Visual



## Audio



#### A

- Dual Channel
- Speaker \* 6
- Treble&Bass Separation

# Hear The Different

22

## System & Software



#### Writing & Annotation program

- Zero bonding brings writing like on paper,
- 20 points IR Touching,
- Quick Gesture,
- Convenient to save/share

#### Multi screen sharing program

- Dual-band WIFI for easy connect,
- Up to 4 devices sharing at the same time,
- Multi-device support: PC/PAD/Phone,
- Supporting interaction: Reverse mirroring/control







# **Operate InstaHub like a mobilephone**



### **Products Recommended**



| Product | Model      | People Number | Room size |
|---------|------------|---------------|-----------|
| 65 Inch | MW3565-U-S | ≤10           | 8~15m²    |
| 75 Inch | MW3575-U-S | 10~15         | 15~25m²   |
| 86 Inch | MW3586-U-S | 15~25         | 25~40m²   |



### **Accessories Recommended**