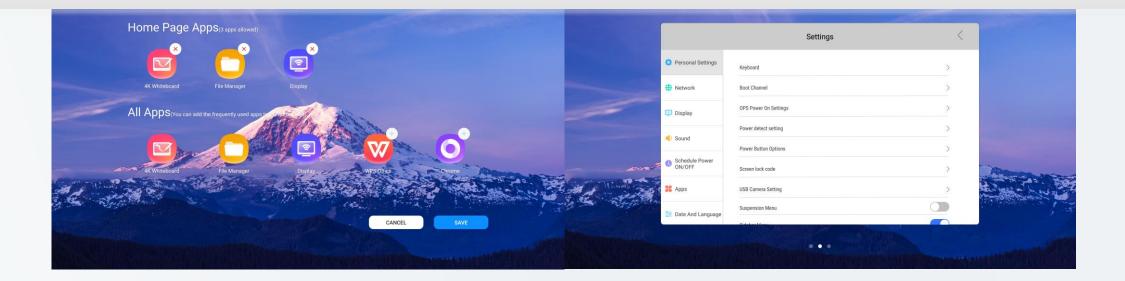

ass

Infrared Touch Panel

**Zero Bonding** 

LCD Panel

#### **Source Input**



**OPS/Windows** HDMI, VGA

## Appearance

#### Round corner, anti-collision

#### Chequered fabric better texture, dust-proof

**Exclusive appearance**, Concise and Elegant

### Visual



## Audio



#### A

- Dual Channel
- Speaker \* 6
- Treble&Bass Separation

# Hear The Different

22

## System & Software



#### Writing & Annotation program

- Zero bonding brings writing like on paper,
- 20 points IR Touching,
- Quick Gesture,
- Convenient to save/share

#### Multi screen sharing program

- Dual-band WIFI for easy connect,
- Up to 4 devices sharing at the same time,
- Multi-device support: PC/PAD/Phone,
- Supporting interaction: Reverse mirroring/control







# **Operate InstaHub like a mobilephone**



### **Products Recommended**



| Product | Model      | People Number | Room size |
|---------|------------|---------------|-----------|
| 65 Inch | MW3565-U-S | ≤10           | 8~15m²    |
| 75 Inch | MW3575-U-S | 10~15         | 15~25m²   |
| 86 Inch | MW3586-U-S | 15~25         | 25~40m²   |



### **Accessories Recommended**