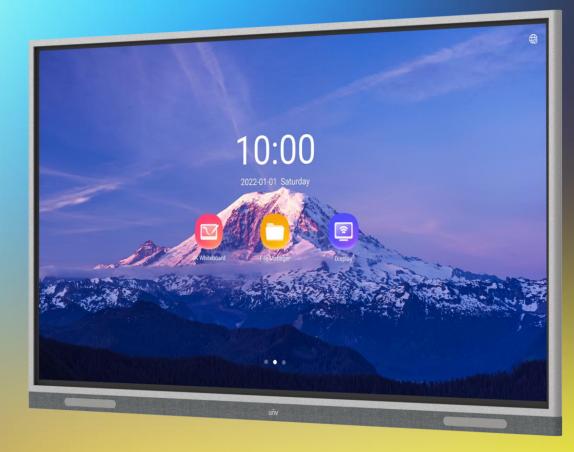

### **Smart Interactive Display**

- ◆ All in one device
- ◆ Get rid of handwriting residue
- ♦ Get rid of chalk dust
- Avoid the messy wiring

Various choices of edu/conference tools

Share your idea in style