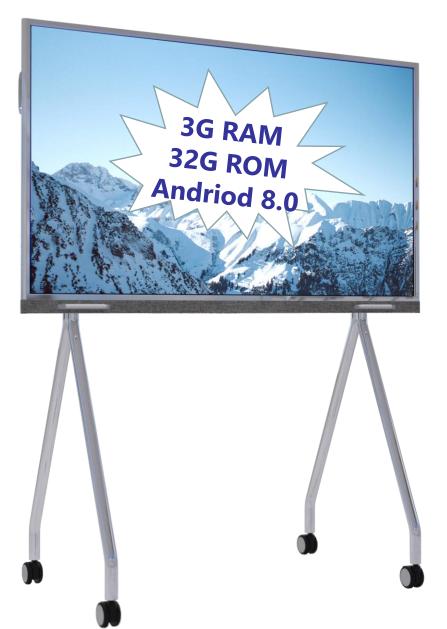

# **UNV** InstaHub

### **Smart Interactive Display**

- ◆ All in one device
- ◆ Get rid of handwriting residue
- ♦ Get rid of chalk dust
- Avoid the messy wiring

Various choices of edu/conference tools

Share your idea in style