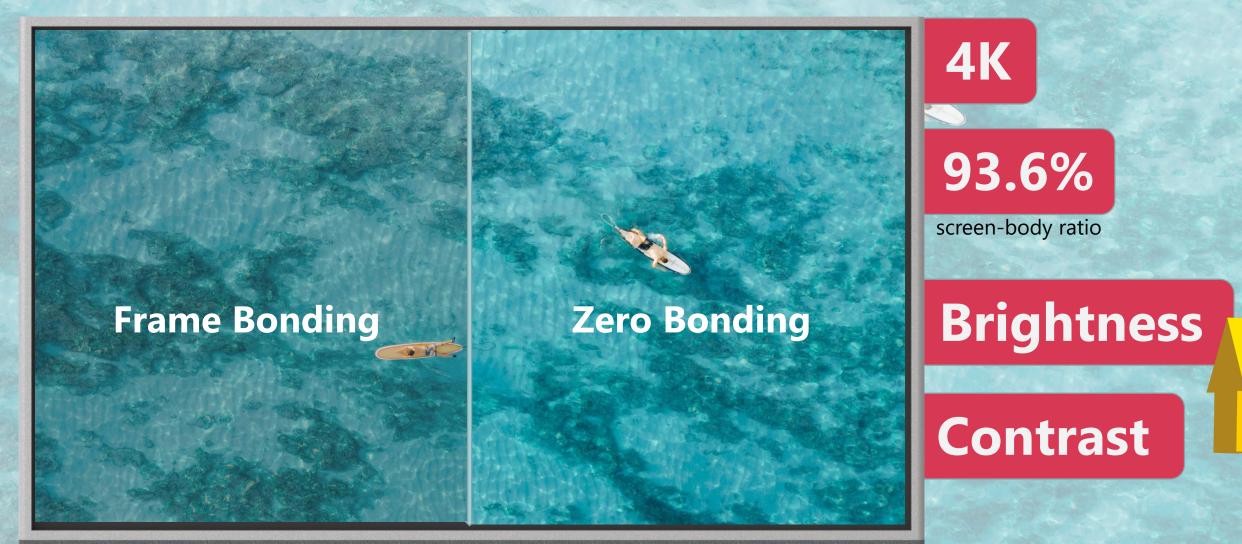

# **UNV** InstaHub



### **Smart Interactive Display**

- ◆ All in one device
- ◆ Get rid of handwriting residue
- ♦ Get rid of chalk dust
- Avoid the messy wiring

Various choices of edu/conference tools

Share your idea in style



#### Whiteboard Structure

#### 4mm Outer glass

Infrared Touch Panel

**Zero Bonding** 

LCD Panel

#### **Source Input**



**OPS/Windows** HDMI, VGA

## Appearance

#### Round corner, anti-collision

#### Chequered fabric better texture, dust-proof

**Exclusive appearance**, Concise and Elegant

### Visual



## Audio



#### A

- Dual Channel
- Speaker \* 6
- Treble&Bass Separation

# Hear The Different

22

## System & Software



#### Writing & Annotation program

- Zero bonding brings writing like on paper,
- 20 points IR Touching,
- Quick Gesture,
- Convenient to save/share

#### Multi screen sharing program

- Dual-band WIFI for easy connect,
- Up to 4 devices sharing at the same time,
- Multi-device support: PC/PAD/Phone,
- Supporting interaction: Reverse mirroring/control







# **Operate InstaHub like a mobilephone**



### **Products Recommended**



| Product | Model      | People Number | Room size |
|---------|------------|---------------|-----------|
| 65 Inch | MW3565-U-S | ≤10           | 8~15m²    |
| 75 Inch | MW3575-U-S | 10~15         | 15~25m²   |
| 86 Inch | MW3586-U-S