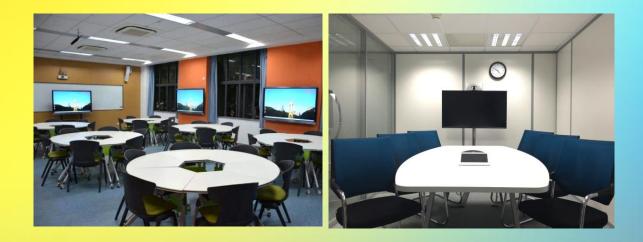

### **Products Recommended**

| Product | Model      | People Number | Room size |
|---------|------------|---------------|-----------|
| 65 Inch | MW3565-U-S | ≤10           | 8~15m²    |
| 75 Inch | MW3575-U-S | 10~15         | 15~25m²   |
| 86 Inch | MW3586-U-S | 15~25         | 25~40m²   |