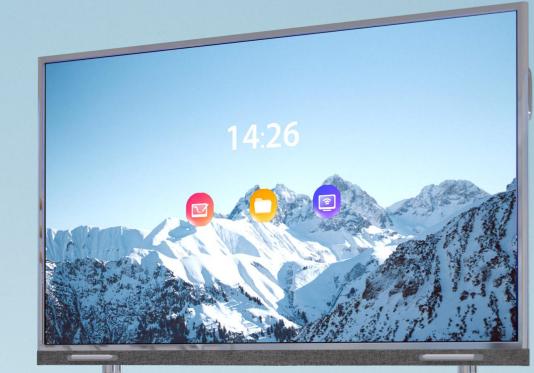

### **Smart Interactive Display**

- ◆ All in one device
- ◆ Get rid of handwriting residue
- ♦ Get rid of chalk dust
- Avoid the messy wiring

Various choices of edu/conference tools

Share your idea in style