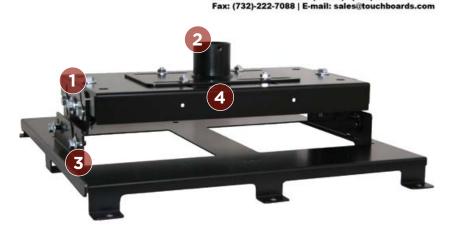

#### INDEPENDENT ROLL, PITCH AND YAW

For quick and precise projector registration.

MULTIPLE INSTALLATION OPTIONS Mounting options include: flush mount to ceiling, use 0.5" (12.7 mm) threaded rods or use a 1-1/2" NPT threaded extension column.

### QUICK CONNECT/DISCONNECT

Convenient lamp and filter access on most projectors. Disconnecting maintains registration and doesn't affect pre-set adjustments.

#### CABLE MANAGEMENT

Route cables through top of mount without additional accessories.

Touchboar

205 Westwood Ave, Long Branch, NJ 07740 Phone: 866-94 BOARDS (26273) / (732)-222-1511

| SPECIFICATIONS         |                                        |
|------------------------|----------------------------------------|
| Roll                   | ±5°                                    |
| Pitch                  | ±20°                                   |
| Yaw                    | 360°                                   |
| Dimensions*<br>(HxWxD) | 3.8 x 17 x 9.3"<br>(97 x 432 x 235 mm) |
| Color                  | Black                                  |
| Weight Capacity        | 250 lbs (113.4 kg)                     |
|                        |                                        |