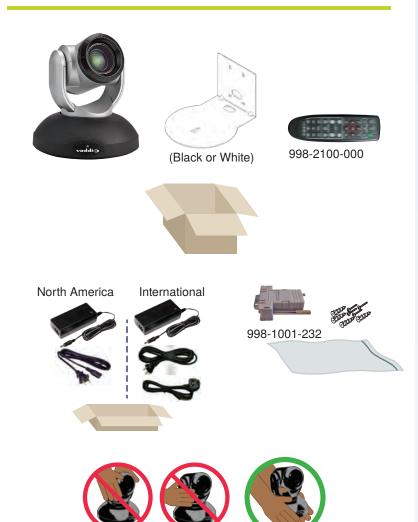

## RoboSHOT 20 UHD

999-9950-000 North America (silver/black) 999-9950-001 International (silver/black) 999-9950-000W North America (white) 999-9950-001W International (white)

All UP = Default All DOWN = Restore Factory Settings on Power-Up