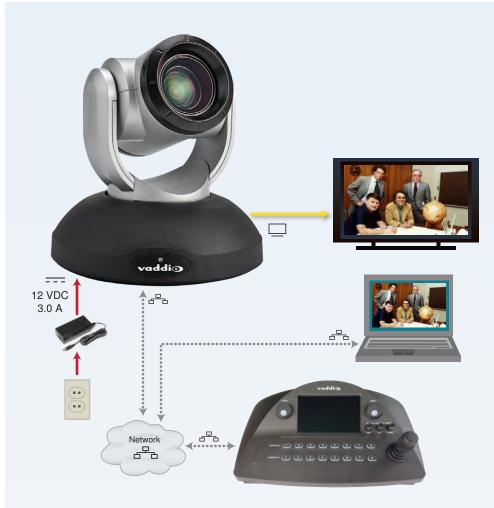

Visit us at support.vaddio.com for firmware updates and complete product information - specifications, drawings, manuals, technical support information, and more.

Data Screen

169.254.1.

48:6F:77:64:79:21