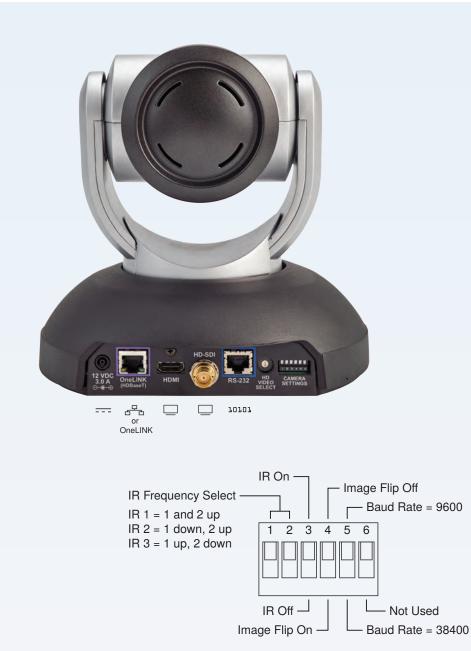

## RoboSHOT 20 UHD

999-9950-000 North America (silver/black) 999-9950-001 International (silver/black) 999-9950-000W North America (white) 999-9950-001W International (white)

All UP = Default All DOWN = Restore Factory Settings on Power-Up