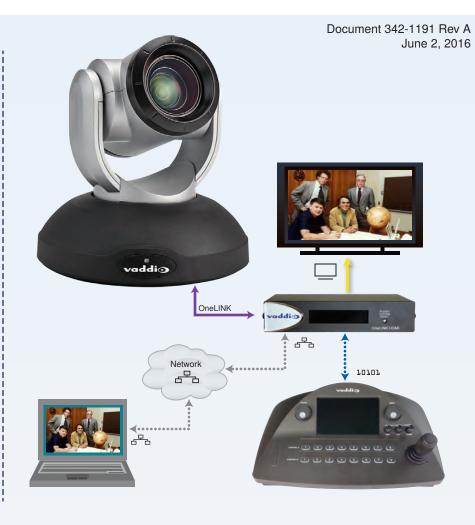

Visit us at support.vaddio.com for firmware updates and complete product information - specifications, drawings, manuals, technical support information, and more.

Data Screen

169.254.1.

48:6F:77:64:79:21