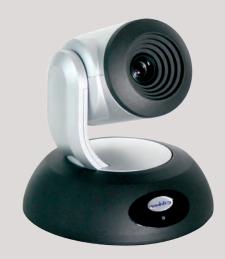

al

**RoboSHOT 30 HDMI** 

999-9943-000 North America

999-9943-001 International

RoboSHOT 12 HDMI (White)

999-9943-000W North America

999-9943-001W International

#### What's in the box?

- RoboSHOT HDMI Camera
- IR Remote Commander
- Thin Profile Mount
- EZCamera Control Adapter
- Mounting Hardware
- Power Supply
- · AC Cord Set

Vaddio and Robo SHOT are trademarks of Vaddio.

All other trademarks are property of their respective owners. Reproduction in whole or in part without written permission is prohibited. Specifications and pricing are subject to change without notice or obligation. For additional product information, tech specs, warranty, repair, and return policies, please visit us online at *support.vaddio.com*.

©2015 Vaddio - All Rights Reserved.

### **RoboSHOT 12 HDMI**



## **RoboSHOT 30 HDMI**





# RoboSHOT HDMI Cameras

Visit us online at *support.vaddio.com*Click on manuals, and select the full *RoboSHOT HDMI Manual*.