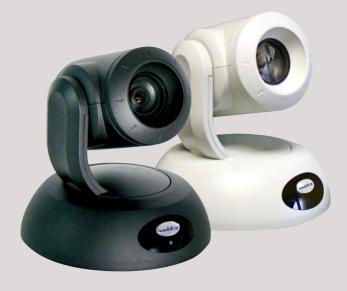

#### PRODUCT INFO:

RoboSHOT 12 HDMI

999-9940-000 North America

999-9940-001 International

**RoboSHOT 30 HDMI** 

999-9943-000 North America

999-9943-001 International

RoboSHOT 12 HDMI (White)

999-9943-000W North America

999-9943-001W International