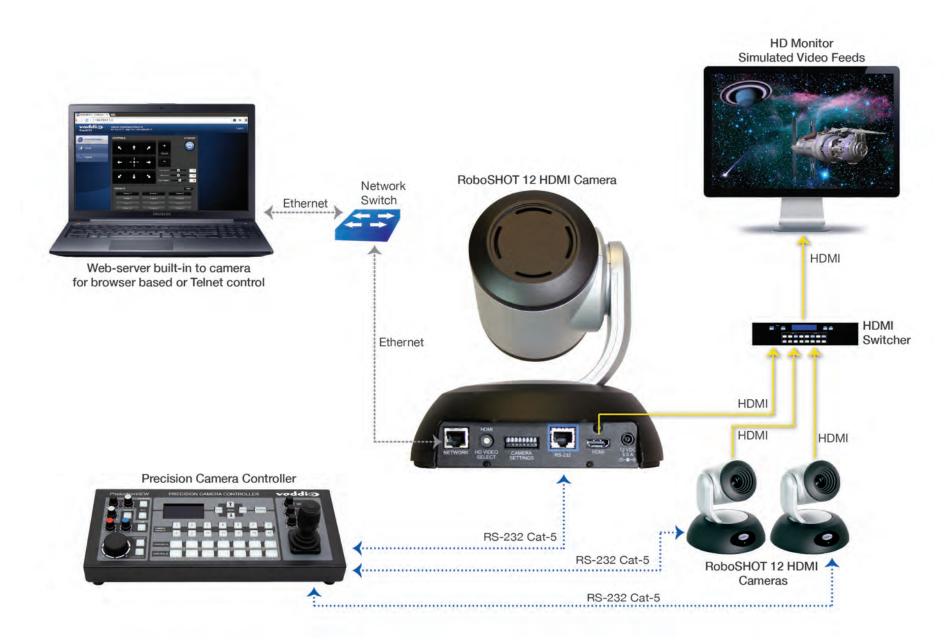

# RoboSHOT HDMI Cameras

Visit us online at *support.vaddio.com*Click on manuals, and select the full *RoboSHOT HDMI Manual*.