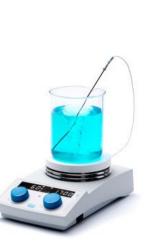

## VELP Scientifica Solutions for Heating & Stirring - ARE/AREX-6 Series

|                                 |      | ARE-6                            | AREX-6                           | AREX-6<br>with VTF               | AREX-6<br>with VTF EVO           | AREX-6 DIGITAL PRO with Probe    | AREX-6 DIGITAL PRO with Probe, Rod and Clamp | AREX-6 DIGITAL PRO with VTF      | AREX-6 DIGITAL PRO with VTF EVO  | AREX-6 CONNECT PRO               |
|---------------------------------|------|----------------------------------|----------------------------------|----------------------------------|----------------------------------|----------------------------------|----------------------------------------------|----------------------------------|----------------------------------|----------------------------------|
| Construction material           |      | Epoxy painted aluminum structure             | Epoxy painted aluminum structure | Epoxy painted aluminum structure | Epoxy painted aluminum structure |
| Heating plate                   |      | Aluminum alloy                   | CerAlTop™                        | CerAlTop™                        | CerAlTop™                        | CerAlTop™                        | CerAlTop™                                    | CerAlTop™                        | CerAlTop™                        | CerAlTop™                        |
| Motor                           |      | Brushless                        | Brushless                        | Brushless                        | Brushless                        | Brushless                        | Brushless                                    | Brushless                        | Brushless                        | Brushless                        |
| Heating plate dimensions        | mm   | Ø 135                                        | Ø 135                            | Ø 135                            | Ø 135                            |
|                                 | (in) | Ø 5.3                                        | Ø 5.3                            | Ø 5.3                            | Ø 5.3                            |
| Stirring speed rpm              |      | up to 1700                                   | up to 1700                       | up to 1700                       | up to 1700                       |
| SpeedServo™<br>Counter-reaction |      | •                                | •                                | •                                | •                                | •                                | •                                            | •                                | •                                | •                                |
| Timer                           |      |                                  |                                  |                                  |                                  | •                                | •                                            | •                                | •                                | •                                |
| Auto-reverse                    |      |                                  |                                  |                                  |                                  | •                                | •                                            | •                                | •                                | •                                |
| Stirring volume L               |      | up to 20                                     | up to 20                         | up to 20                         | up to 20                         |
| Temperature regulation °C       |      | Room Temp. to 370                            | Room Temp. to 370                | Room Temp. to 370                | Room Temp. to 370                |
| Overtemperature protection      |      | •                                | •                                | •                                | •                                | •                                | •                                            | •                                | •                                | •                                |
| Probe (Pt100) connection        |      |                                  |                                  |                                  |                                  | • (Pt100 included)               | • (Pt100 included)                           |                                  |                                  |                                  |
| Vertex connection               |      |                                  | •                                | • (VTF included)                 | • (VTF EVO included)             |                                  |                                              | • (VTF included)                 | • (VTF EVO included)             |                                  |
| Digital display                 |      |                                  |                                  |                                  |                                  | •                                | •                                            | •                                | •                                | •                                |
| Dimensions<br>(WxHxD)           | mm   | 160x105x280                      | 160x105x280                      | 160x105x280                      | 160x105x280                      | 160x105x280                      | 160x105x280                                  | 160x105x280                      | 160x105x280                      | 160x105x280                      |
|                                 | (in) | (6.3x4.1x11)                     | (6.3x4.1x11)                     | (6.3x4.1x11)                     | (6.3x4.1x11)                     | (6.3x4.1x11)                     | (6.3x4.1x11)                                 | (6.3x4.1x11)                     | (6.3x4.1x11)                     | (6.3x4.1x11)                     |
| Weight                          | Kg   | 2.6                              | 2.6                              | 2.6                              | 2.6                              | 2.6                              | 2.6                                          | 2.6                              | 2.6                              | 2.6                              |
|                                 | (lb) | (5.7)                            | (5.7)                            | (5.7)                            | (5.7)                            | (5.7)                            | (5.7)                                        | (5.7)                            | (5.7)                            | (5.7)                            |
| Power Supply                    |      | 115 or 230 V                                 | 115 or 230 V                     | 115 or 230 V                     | 115 or 230 V                     |
| Power                           |      | 630 W                                        | 630 W                            | 630 W                            | 630 W                            |