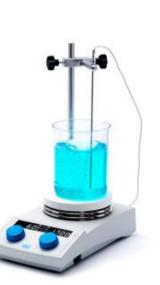

## VELP Scientifica Solutions for Heating & Stirring - ARE/AREX-6 Series

|                                 |      | ARE-6                            | AREX-6                           | AREX-6<br>with VTF               | AREX-6<br>with VTF EVO           | AREX-6 DIGITAL PRO with Probe    | AREX-6 DIGITAL PRO with Probe, Rod and Clamp | AREX-6 DIGITAL PRO with VTF      | AREX-6 DIGITAL PRO with VTF EVO  | AREX-6 CONNECT PRO               |
|---------------------------------|------|----------------------------------|----------------------------------|----------------------------------|----------------------------------|----------------------------------|----------------------------------------------|----------------------------------|----------------------------------|----------------------------------|
| Construction material           |      | Epoxy painted aluminum structure             | Epoxy painted aluminum structure | Epoxy painted aluminum structure | Epoxy painted aluminum structure |
| Heating plate                   |      | Aluminum alloy                   | CerAlTop™                        | CerAlTop™                        | CerAlTop™                        | CerAlTop™                        | CerAlTop™                                    | CerAlTop™                        | CerAlTop™                        | CerAlTop™                        |
| Motor                           |      | Brushless                        | Brushless                        | Brushless                        | Brushless                        | Brushless                        | Brushless                                    | Brushless                        | Brushless                        | Brushless                        |
| Heating plate dimensions        | mm   | Ø 135                                        | Ø 135                            | Ø 135                            | Ø 135                            |
|                                 | (in) | Ø 5.3                                        | Ø 5.3                            | Ø 5.3                            | Ø 5.3                            |
| Stirring speed rpm              |      | up to 1700                                   | up to 1700                       | up to 1700                       | up to 1700                       |
| SpeedServo™<br>Counter-reaction |      | •                                | •                                | •                                | •                                | •                                | •                                            | •                                | •                                | •                                |
| Timer                           |      |                                  |                                  |                                  |                                  | •                                | •                                            | •                                | •                                | •                                |
| Auto-reverse                    |      |                                  |                                  |                                  |                                  | •                                | •                                            | •                                | •                                | •                                |
| Stirring volume L               |      | up to 20                                     | up to 20                         | up to 20                         | up to 20                         |
| Temperature regulation °C       |      | Room Temp. to 370                            | Room Temp. to 370                | Room Temp. to 370                | Room Temp. to 370                |
| Overtemperature protection      |      | •                                | •                                | •                                | •                                | •                                | •                                            | •                                | •                                | •                                |
| Probe (Pt100) connection        |      |                                  |                                  |                                  |                                  | • (Pt100 included)               | • (Pt100 included)                           |                                  |                                  |                                  |
| Vertex connection               |      |                                  | •                                | • (VTF included)                 | • (VTF EVO included)             |                                  |                                              | • (VTF included)                 | • (VTF EVO included)             |                                  |
| Digital display                 |      |                                  |                                  |                                  |                                  | •                                | •                                            | •                                | •                                | •                                |
| Dimensions<br>(WxHxD)           | mm   | 160x105x280                      | 160x105x280                      | 160x105x280                      | 160x105x280                      | 160x105x280                      | 160x105x280                                  | 160x105x280                      | 160x105x280                      | 160x105x280                      |
|                                 | (in) | (6.3x4.1x11)                     | (6.3x4.1x11)                     | (6.3x4.1x11)                     | (6.3x4.1x11)                     | (6.3x4.1x11)                     | (6.3x4.1x11)                                 | (6.3x4.1x11)                     | (6.3x4.1x11)                     | (6.3x4.1x11)                     |
| Weight                          | Kg   | 2.6                              | 2.6                              | 2.6                              | 2.6                              | 2.6                              | 2.6                                          | 2.6                              | 2.6                              | 2.6                              |
|                                 | (lb) | (5.7)                            | (5.7)                            | (5.7)                            | (5.7)                            | (5.7)                            | (5.7)                                        | (5.7)                            | (5.7)                            | (5.7)                            |
| Power Supply                    |      | 115 or 230 V                                 | 115 or 230 V                     | 115 or 230 V                     | 115 or 230 V                     |
| Power                           |      | 630 W                                        | 630 W                            | 630 W                            | 630 W                            |

\* support rod (A00001069) included

\* support rod (A00001069) included

\* support rod (A00001069) and \* support rod (A00001069) clamp (A00000280) included included

\* support rod (A00001069) included

\* support rod (A00001069) included