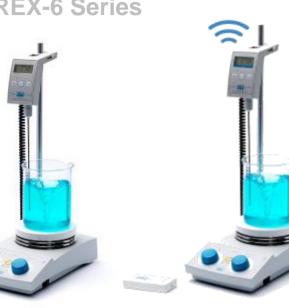

## VELP Scientifica Solutions for Heating & Stirring - ARE/AREX-6 Series

|                                 |      | ARE-6                            | AREX-6                           | AREX-6<br>with VTF               | AREX-6<br>with VTF EVO           | AREX-6 DIGITAL PRO with Probe    | AREX-6 DIGITAL PRO with Probe, Rod and Clamp | AREX-6 DIGITAL PRO with VTF      | AREX-6 DIGITAL PRO with VTF EVO  | AREX-6 CONNECT PRO               |
|---------------------------------|------|----------------------------------|----------------------------------|----------------------------------|----------------------------------|----------------------------------|----------------------------------------------|----------------------------------|----------------------------------|----------------------------------|
| Construction material           |      | Epoxy painted aluminum structure             | Epoxy painted aluminum structure | Epoxy painted aluminum structure | Epoxy painted aluminum structure |
| Heating plate                   |      | Aluminum alloy                   | CerAlTop™                        | CerAlTop™                        | CerAlTop™                        | CerAlTop™                        | CerAlTop™                                    | CerAlTop™                        | CerAlTop™                        | CerAlTop™                        |
| Motor                           |      | Brushless                        | Brushless                        | Brushless                        | Brushless                        | Brushless                        | Brushless                                    | Brushless                        | Brushless                        | Brushless                        |
| Heating plate dimensions        | mm   | Ø 135                                        | Ø 135                            | Ø 135                            | Ø 135                            |
|                                 | (in) | Ø 5.3                                        | Ø 5.3                            | Ø 5.3                            | Ø 5.3                            |
| Stirring speed rpm              |      | up to 1700                                   | up to 1700                       | up to 1700                       | up to 1700                       |
| SpeedServo™<br>Counter-reaction |      | •                                | •                                | •                                | •                                | •                                | •                                            | •                                | •                                | •                                |
| Timer                           |      |                                  |                                  |                                  |                                  | •                                | •                                            | •                                | •                                | •                                |
| Auto-reverse                    |      |                                  |                                  |                                  |                                  | •                                | •                                            | •                                | •                                | •                                |
| Stirring volume L               |      | up to 20                                     | up to 20                         | up to 20                         | up to 20                         |
| Temperature regulation °C       |      | Room Temp. to 370                            | Room Temp. to 370                | Room Temp. to 370                | Room Temp. to 370                |
| Overtemperature protection      |      | •                                | •                                | •                                | •                                | •                                | •                                            | •                                | •                                | •                                |
| Probe (Pt100) connection        |      |                                  |                                  |                                  |                                  | • (Pt100 included)               | • (Pt100 included)                           |                                  |                                  |                                  |
| Vertex connection               |      |                                  | •                                | • (VTF included)                 | • (VTF EVO included)             |                                  |                                              | • (VTF included)                 | • (VTF EVO included)             |                                  |
| Digital display                 |      |                                  |                                  |                                  |                                  | •                                | •                                            | •                                | •                                | •                                |
| Dimensions<br>(WxHxD)           | mm   | 160x105x280                      | 160x105x280                      | 160x105x280                      | 160x105x280                      | 160x105x280                      | 160x105x280                                  | 160x105x280                      | 160x105x280                      | 160x105x280                      |
|                                 | (in) | (6.3x4.1x11)                     | (6.3x4.1x11)                     | (6.3x4.1x11)                     | (6.3x4.1x11)                     | (6.3x4.1x11)                     | (6.3x4.1x11)                                 | (6.3x4.1x11)                     | (6.3x4.1x11)                     | (6.3x4.1x11)                     |
| Weight                          | Kg   | 2.6                              | 2.6                              | 2.6                              | 2.6                              | 2.6                              | 2.6                                          | 2.6                              | 2.6                              | 2.6                              |
|                                 | (lb) | (5.7)                            | (5.7)                            | (5.7)                            | (5.7)                            | (5.7)                            | (5.7)                                        | (5.7)                            | (5.7)                            | (5.7)                            |
| Power Supply                    |      | 115 or 230 V                                 | 115 or 230 V                     | 115 or 230 V                     | 115 or 230 V                     |
| Power                           |      | 630 W                                        | 630 W                            | 630 W                            | 630 W                            |