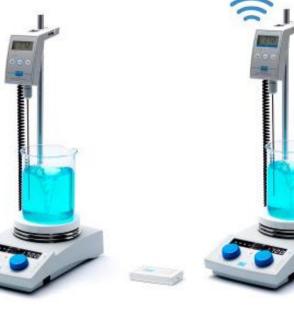

## VELP Scientifica Solutions for Heating & Stirring - ARE/AREX-6 Series

|                                 |      | ARE-6                            | AREX-6                           | AREX-6<br>with VTF               | AREX-6<br>with VTF EVO           | AREX-6 DIGITAL PRO with Probe    | AREX-6 DIGITAL PRO with Probe, Rod and Clamp | AREX-6 DIGITAL PRO with VTF      | AREX-6 DIGITAL PRO with VTF EVO  | AREX-6 CONNECT PRO               |
|---------------------------------|------|----------------------------------|----------------------------------|----------------------------------|----------------------------------|----------------------------------|----------------------------------------------|----------------------------------|----------------------------------|----------------------------------|
| Construction material           |      | Epoxy painted aluminum structure             | Epoxy painted aluminum structure | Epoxy painted aluminum structure | Epoxy painted aluminum structure |
| Heating plate                   |      | Aluminum alloy                   | CerAlTop™                        | CerAlTop™                        | CerAlTop™                        | CerAlTop™                        | CerAlTop™                                    | CerAlTop™                        | CerAlTop™                        | CerAlTop™                        |
| Motor                           |      | Brushless                        | Brushless                        | Brushless                        | Brushless                        | Brushless                        | Brushless                                    | Brushless                        | Brushless                        | Brushless                        |
| Heating plate dimensions        | mm   | Ø 135                                        | Ø 135                            | Ø 135                            | Ø 135                            |
|                                 | (in) | Ø 5.3                                        | Ø 5.3                            | Ø 5.3                            | Ø 5.3                            |
| Stirring speed rpm              |      | up to 1700                                   | up to 1700                       | up to 1700                       | up to 1700                       |
| SpeedServo™<br>Counter-reaction |      | •                                | •                                | •                                | •                                | •                                | •                                            | •                                | •                                | •                                |
| Timer                           |      |                                  |                                  |                                  |                                  | •                                | •                                            | •                                | •                                | •                                |
| Auto-reverse                    |      |                                  |                                  |                                  |                                  | •                                | •                                            | •                                | •                                | •                                |
| Stirring volume L               |      | up to 20                                     | up to 20                         | up to 20                         | up to 20                         |
| Temperature regulation °C       |      | Room Temp. to 370                            | Room Temp. to 370                | Room Temp. to 370                | Room Temp. to 370                |
| Overtemperature protection      |      | •                                | •                                | •                                | •                                | •                                | •                                            | •                                | •                                | •                                |
| Probe (Pt100) connection        |      |                                  |                                  |                                  |                                  | • (Pt100 included)               | • (Pt100 included)                           |                                  |                                  |                                  |
| Vertex connection               |      |                                  | •                                | • (VTF included)                 | • (VTF EVO included)             |                                  |                                              | • (VTF included)                 | • (VTF EVO included)             |                                  |
| Digital display                 |      |                                  |                                  |                                  |                                  | •                                | •                                            | •                                | •                                | •                                |
| Dimensions<br>(WxHxD)           | mm   | 160x105x280                      | 160x105x280                      | 160x105x280                      | 160x105x280                      | 160x105x280                      | 160x105x280                                  | 160x105x280                      | 160x105x280                      | 160x105x280                      |
|                                 | (in) | (6.3x4.1x11)                     | (6.3x4.1x11)                     | (6.3x4.1x11)                     | (6.3x4.1x11)                     | (6.3x4.1x11)                     | (6.3x4.1x11)                                 | (6.3x4.1x11)                     | (6.3x4.1x11)                     | (6.3x4.1x11)                     |
| Weight                          | Kg   | 2.6                              | 2.6                              | 2.6                              | 2.6                              | 2.6                              | 2.6                                          | 2.6                              | 2.6                              | 2.6                              |
|                                 | (lb) | (5.7)                            | (5.7)                            | (5.7)                            | (5.7)                            | (5.7)                            | (5.7)                                        | (5.7)                            | (5.7)                            | (5.7)                            |
| Power Supply                    |      | 115 or 230 V                                 | 115 or 230 V                     | 115 or 230 V                     | 115 or 230 V                     |
| Power                           |      | 630 W                                        | 630 W                            | 630 W                            | 630 W                            |

\* support rod (A00001069) included

\* support rod (A00001069) included

\* support rod (A00001069) and \* support rod (A00001069) clamp (A00000280) included included

\* support rod (A00001069) included

\* support rod (A00001069) included