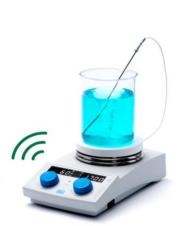

## VELP Scientifica Solutions for Heating & Stirring - ARE/AREX-6 Series

|                                 |      | ARE-6                            | AREX-6                           | AREX-6<br>with VTF               | AREX-6<br>with VTF EVO           | AREX-6 DIGITAL PRO with Probe    | AREX-6 DIGITAL PRO with Probe, Rod and Clamp | AREX-6 DIGITAL PRO with VTF      | AREX-6 DIGITAL PRO with VTF EVO  | AREX-6 CONNECT PRO               |
|---------------------------------|------|----------------------------------|----------------------------------|----------------------------------|----------------------------------|----------------------------------|----------------------------------------------|----------------------------------|----------------------------------|----------------------------------|
| Construction material           |      | Epoxy painted aluminum structure             | Epoxy painted aluminum structure | Epoxy painted aluminum structure | Epoxy painted aluminum structure |
| Heating plate                   |      | Aluminum alloy                   | CerAlTop™                        | CerAlTop™                        | CerAlTop™                        | CerAlTop™                        | CerAlTop™                                    | CerAlTop™                        | CerAlTop™                        | CerAlTop™                        |
| Motor                           |      | Brushless                        | Brushless                        | Brushless                        | Brushless                        | Brushless                        | Brushless                                    | Brushless                        | Brushless                        | Brushless                        |
| Heating plate dimensions        | mm   | Ø 135                                        | Ø 135                            | Ø 135                            | Ø 135                            |
|                                 | (in) | Ø 5.3                                        | Ø 5.3                            | Ø 5.3                            | Ø 5.3                            |
| Stirring speed rpm              |      | up to 1700                                   | up to 1700                       | up to 1700                       | up to 1700                       |
| SpeedServo™<br>Counter-reaction |      | •                                | •                                | •                                | •                                | •                                | •                                            | •                                | •                                | •                                |
| Timer                           |      |                                  |                                  |                                  |                                  | •                                | •                                            | •                                | •                                | •                                |
| Auto-reverse                    |      |                                  |                                  |                                  |                                  | •                                | •                                            | •                                | •                                | •                                |
| Stirring volume L               |      | up to 20                                     | up to 20                         | up to 20                         | up to 20                         |
| Temperature regulation °C       |      | Room Temp. to 370                            | Room Temp. to 370                | Room Temp. to 370                | Room Temp. to 370                |
| Overtemperature protection      |      | •                                | •                                | •                                | •                                | •                                | •                                            | •                                | •                                | •                                |
| Probe (Pt100) connection        |      |                                  |                                  |                                  |                                  | • (Pt100 included)               | • (Pt100 included)                           |                                  |                                  |                                  |
| Vertex connection               |      |                                  | •                                | • (VTF included)                 | • (VTF EVO included)             |                                  |                                              | • (VTF included)                 | • (VTF EVO included)             |                                  |
| Digital display                 |      |                                  |                                  |                                  |                                  | •                                | •                                            | •                                | •                                | •                                |
| Dimensions<br>(WxHxD)           | mm   | 160x105x280                      | 160x105x280                      | 160x105x280                      | 160x105x280                      | 160x105x280                      | 160x105x280                                  | 160x105x280                      | 160x105x280                      | 160x105x280                      |
|                                 | (in) | (6.3x4.1x11)                     | (6.3x4.1x11)                     | (6.3x4.1x11)                     | (6.3x4.1x11)                     | (6.3x4.1x11)                     | (6.3x4.1x11)                                 | (6.3x4.1x11)                     | (6.3x4.1x11)                     | (6.3x4.1x11)                     |
| Weight                          | Kg   | 2.6                              | 2.6                              | 2.6                              | 2.6                              | 2.6                              | 2.6                                          | 2.6                              | 2.6                              | 2.6                              |
|                                 | (lb) | (5.7)                            | (5.7)                            | (5.7)                            | (5.7)                            | (5.7)                            | (5.7)                                        | (5.7)                            | (5.7)                            | (5.7)                            |
| Power Supply                    |      | 115 or 230 V                                 | 115 or 230 V                     | 115 or 230 V                     | 115 or 230 V                     |
| Power                           |      | 630 W                                        | 630 W                            | 630 W                            | 630 W                            |