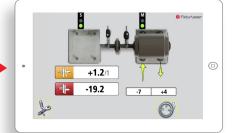

Rotate the sensors to 3:00, measure. The results will be displayed on screen.

Correct vertically then press the "live reading icon"...

...to correct horizontally with live values. Verify your corrections by remeasuring.