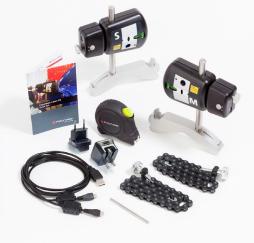

## What's Included:

- FIXTURLASER M5
- FIXTURLASER S5
- (2) Complete V-Bracket
- Tape Measure
- Power Supply
- USB 5 VDC
- Y-Cable Splitter
- Micro USB
- Rod Tool
- · Quick Tips Guide

The FIXTURLASER Laser Kit was designed to be used with the free Laser Kit App