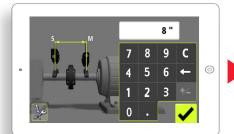

## Colorful, motion animated graphics • 100% Graphical user interface • The ability to save results data

Enter the dimensions.

Rotate the sensors to the 9:00 position and press the measurement icon.

Rotate the sensors to the 12:00 position. Press the measurement icon again to take the second measurement.