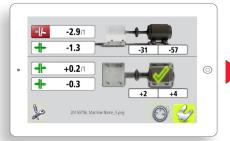

Rotate the sensors to 3:00, measure. The results will be displayed on screen.

Correct vertically then press the "live reading icon"...

...to correct horizontally with live values. Verify your corrections by remeasuring.