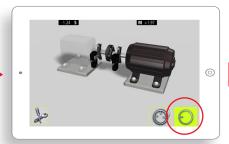

## Colorful, motion animated graphics • 100% Graphical user interface • The ability to save results data

Enter the dimensions.

Rotate the sensors to the 9:00 position and press the measurement icon.

Rotate the sensors to the 12:00 position. Press the measurement icon again to take the second measurement.

Rotate the sensors to 3:00, measure. The results will be displayed on screen.

Correct vertically then press the "live reading icon"...

...to correct horizontally with live values. Verify your corrections by remeasuring.