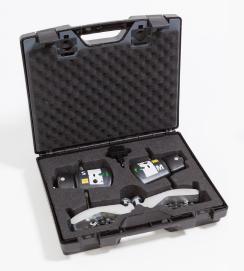

## What's Included:

- FIXTURLASER M5
- FIXTURLASER S5
- (2) Complete V-Bracket
- Tape Measure
- Power Supply
- USB 5 VDC
- Y-Cable Splitter
- Micro USB
- Rod Tool
- · Quick Tips Guide

The FIXTURLASER Laser Kit was designed to be used with the free Laser Kit App