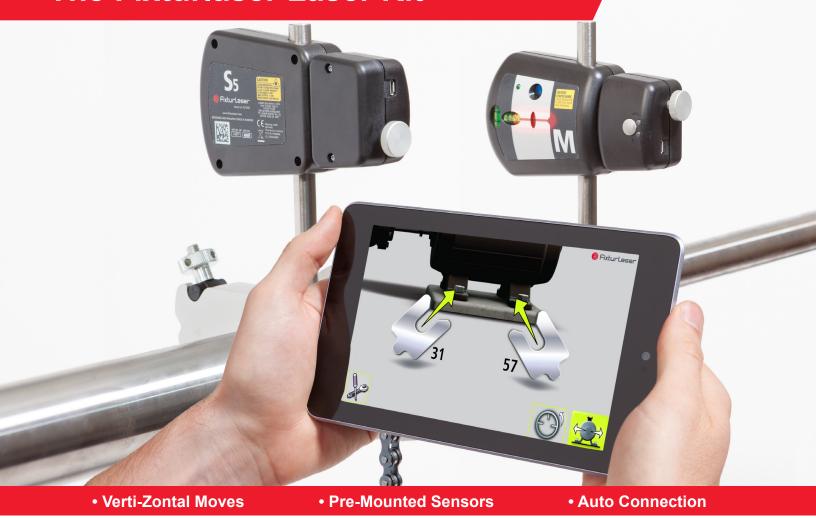

## The Fixturlaser Laser Kit

The FIXTURLASER Laser Kit is a completely wireless system, featuring two sensor units that pair via Bluetooth to your Android or iOS device running the free Laser Kit app. Available for direct purchase at an affordable price, the Laser Kit makes hassle-free horizontal shaft alignment more accessible than ever.

The Laser Kit is ready to use as soon as you get it. The wireless sensor units come pre-mounted on their bracket fixtures and use line lasers to expedite the initial setup process. Download the free app from the iTunes or Google Play store, turn on the sensor units, and enable Bluetooth on your device to allow the Laser Kit to pair automatically.

The Laser Kit provides the most essential alignment functionality demanded by the maintenance industry. The FIXTUR-LASER Laser Kit is a perfect entry-level solution for facilities that need to align small scale machines with the efficiency of a high-end alignment system, without having to pay the high-end price.