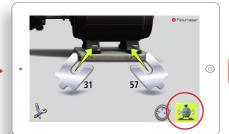

## Colorful, motion animated graphics • 100% Graphical user interface • The ability to save results data

Enter the dimensions.

Rotate the sensors to the 9:00 position and press the measurement icon.

Rotate the sensors to the 12:00 position. Press the measurement icon again to take the second measurement.