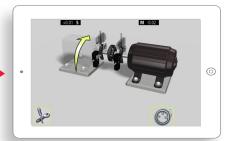

Rotate the sensors to 3:00, measure. The results will be displayed on screen.

Correct vertically then press the "live reading icon"...

...to correct horizontally with live values. Verify your corrections by remeasuring.