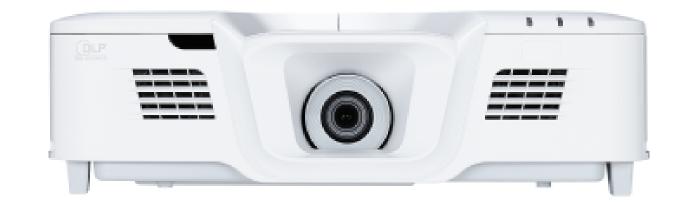

## Product **Description**

Delivering 1280 x 800 resolution and 5000 lumens of brightness, the ViewSonic<sup>®</sup> PG800W is the ideal WXGA projector for professional installations, large venues, and business and education environments. With its 1.3x optical zoom, centered lens, vertical lens shift, and vertical keystoning, the PG800W provides extreme flexibility even in the most challenging installations. The PG800W boasts a sleek top cover design for quick lamp and accessory access, while an intuitive PortAll<sup>®</sup> compartment accommodates additional accessories such as an HDBaseT receiver, wireless streaming device, or PC stick. A 4-in-1 power button serves as a central point for LED notifications. Moreover, two HDMI ports and additional audio and video ports allow for extensive connectivity to handle multiple devices without the need to switch cables. Powered by SuperColor<sup>™</sup> technology for beautiful image reproduction, and SonicExpert<sup>®</sup> technology for incredibly clear sound, the PG800W delivers a professional audiovisual performance.