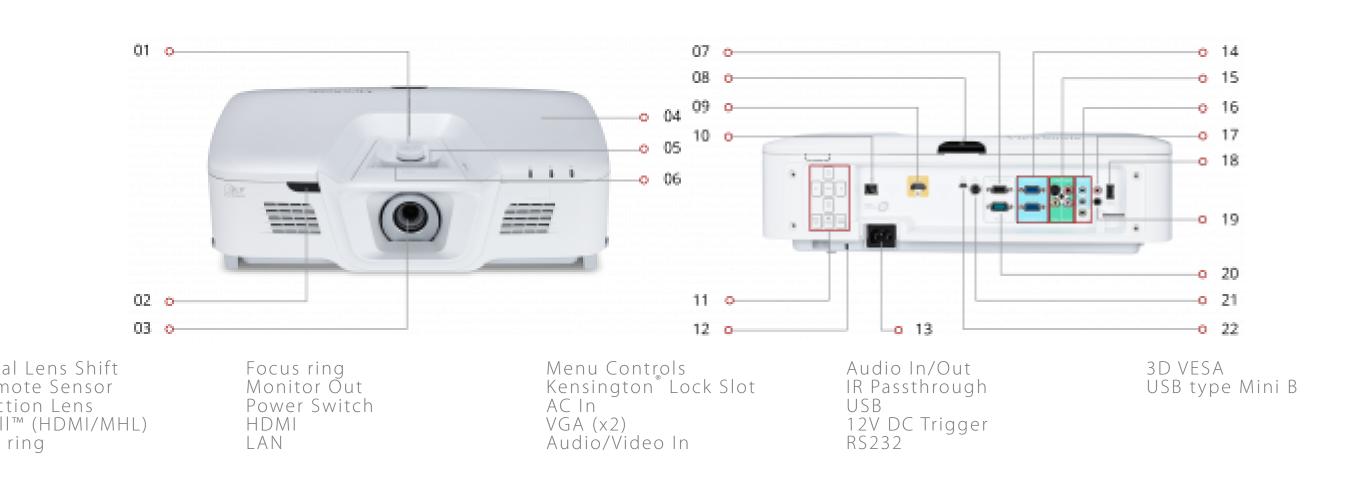

## Product **Description**

Delivering 1280 x 800 resolution and 5000 lumens of brightness, the ViewSonic<sup>®</sup> PG800W is the ideal WXGA projector for professional installations, large venues, and business and education environments. With its 1.3x optical zoom, centered lens, vertical lens shift, and vertical keystoning, the PG800W provides extreme flexibility even in the most challenging installations. The PG800W boasts a sleek top cover design for quick lamp and accessory access, while an intuitive PortAll<sup>®</sup> compartment accommodates additional accessories such as an HDBaseT receiver, wireless streaming device, or PC stick. A 4-in-1 power button serves as a central point for LED notifications. Moreover, two HDMI ports and additional audio and video ports allow for extensive connectivity to handle multiple devices without the need to switch cables. Powered by SuperColor<sup>™</sup> technology for beautiful image reproduction, and SonicExpert<sup>®</sup> technology for incredibly clear sound, the PG800W delivers a professional audiovisual performance.