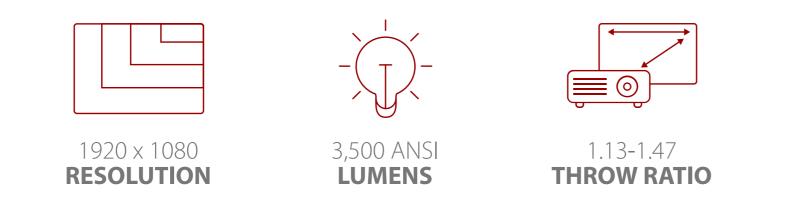

| Display:                           |                              | Dimensions (imperial) (WxHxD                                                                                                                                                                                                                                                                                      | D):                   |
|------------------------------------|------------------------------|-------------------------------------------------------------------------------------------------------------------------------------------------------------------------------------------------------------------------------------------------------------------------------------------------------------------|-----------------------|
| Туре:                              | DLP LED                      | Packaging (in.):                                                                                                                                                                                                                                                                                                  | 16.3 x 6.6 x 11.7     |
| Resolution Type:                   | HD (1920x1080)               | Physical (in.):                                                                                                                                                                                                                                                                                                   | 12.3 x 8.7 x 4.3      |
| Resolution:                        | 1920 x 1080                  | Dimensions (metric) (WxHxD):                                                                                                                                                                                                                                                                                      |                       |
| Brightness (Lumens):               | 3,500 ANSI                   | Packaging (mm):                                                                                                                                                                                                                                                                                                   | 415.0 x 168.0 x 297.0 |
| Display Size (in.):                | 30 - 300 in. / 0.76 - 7.62 m | Physical (mm):                                                                                                                                                                                                                                                                                                    | 312.0 x 222.0 x 108.0 |
| Throw Distance:                    | 2.4 - 32.0 ft / 0.7 - 9.8 m  | General:                                                                                                                                                                                                                                                                                                          |                       |
| Throw Ratio:                       | 1.13-1.47                    | Regulations: FCC, cTUVus, ROHS                                                                                                                                                                                                                                                                                    |                       |
| Keystone:                          | Vertical (+/- 40°)           | PACKAGE CONTENTS: PX703HD projector, power cable, VGA cable, remote<br>control, Quick Start Guide<br>Warranty: Three-year limited warranty on parts and labor, 1-year limited<br>warranty on lamp, 1st year free Express Exchange® service. (One year Express<br>Exchange Service requires product registration). |                       |
| Light Source (watt):               | 203                          |                                                                                                                                                                                                                                                                                                                   |                       |
| Light Source Life, Normal (hours): | 5000                         |                                                                                                                                                                                                                                                                                                                   |                       |
| Light Source Life, Dynamic Eco-    | 20000                        |                                                                                                                                                                                                                                                                                                                   |                       |
| Mode (hours):                      |                              | Recycle/Disposal: Please dispose of in accordance with local, state or federal laws.                                                                                                                                                                                                                              |                       |
| Color Depth:                       | 1.07B Color (R/G/B 10bit)    | UPC: 766907001778                                                                                                                                                                                                                                                                                                 |                       |
| Aspect Ratio:                      | 16:9                         |                                                                                                                                                                                                                                                                                                                   |                       |
| Video Signali                      |                              | Accessories:                                                                                                                                                                                                                                                                                                      |                       |