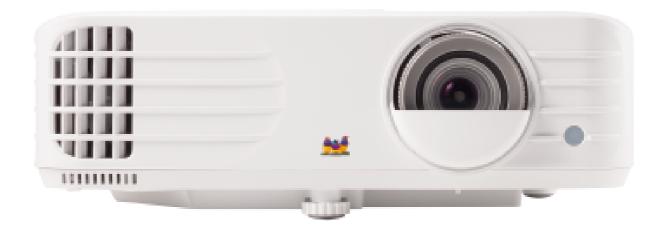

## Product **Description**

For an incredible audiovisual experience at a great value, the ViewSonic<sup>®</sup> PX703HD projector delivers. Perfect for home entertainment, this projector features 3500 lumens, Full HD 1920x1080 native resolution, an intuitive, user-friendly design, and a sleek white chassis. Exclusive SuperColor<sup>™</sup> technology offers a wide color gamut for beautiful image production in nearly any environment, while a 10W speaker delivers incredibly clear and audible sound. An ultra-low input latency provides faster frame-by-frame action, while a Sports Mode feature delivers stunning detail so you can enjoy fast-action sports on the big screen. Full HD 3D compatibility lets you enjoy 3D movies and games. What's more, an energy-saving SuperEco<sup>®</sup> feature reduces power consumption and extends the lamp life by up to 15,000 hours.\* With a shorter throw ratio, 1.3x optical zoom, smart design, and extensive connectivity, the PX703HD provides flexible and quick set-up in any home.