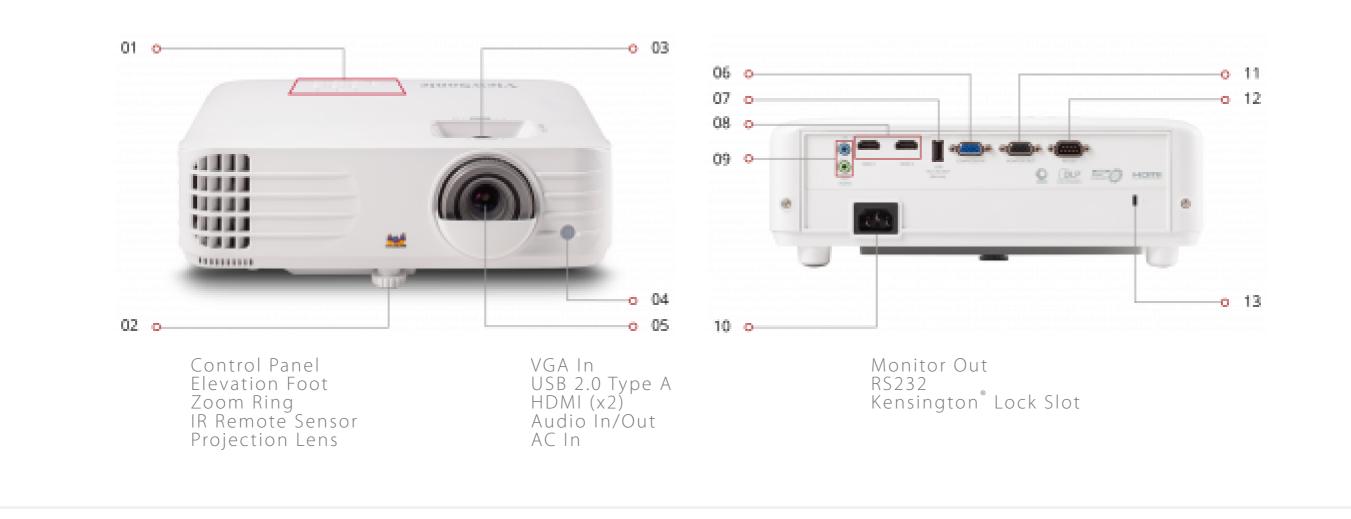

Video Signal:

| Video Signal:                                                    |                                                                                                                          |                                                                                         |
|------------------------------------------------------------------|--------------------------------------------------------------------------------------------------------------------------|-----------------------------------------------------------------------------------------|
| Frequency Horizontal:                                            | 15K-102KHz                                                                                                               | HB10B, IFP2710, PGD-350, PJ-CASE-008, PJ-SCW-1001W, PJ-WMK-006, PJ-WMK-007, VC10, VCB10 |
| Frequency Vertical:                                              | 23-120Hz                                                                                                                 |                                                                                         |
| Compatibility:                                                   |                                                                                                                          |                                                                                         |
| PC Resolution (max):                                             | 1920 x 1080                                                                                                              |                                                                                         |
| PC Resolution (min):                                             | 640 x 480                                                                                                                |                                                                                         |
| Mac <sup>®</sup> Resolution (max):                               | 1920 x 1080                                                                                                              |                                                                                         |
| Mac <sup>®</sup> Resolution (min):                               | 640 x 480                                                                                                                |                                                                                         |
| Connector:                                                       |                                                                                                                          |                                                                                         |
| USB 2.0 Type A(1), 3.5mm Audic<br>HDMI 1.4(1), HDMI 1.4 (with HD | o Out(1), 3.5mm Audio In(1), Control (RS232)(1),<br>CP 1.4)(1), VGA In(1), VGA Out(1)                                    |                                                                                         |
| Audio:                                                           |                                                                                                                          |                                                                                         |
| Internal Speakers:                                               | 10W (x1)                                                                                                                 |                                                                                         |
| Power:                                                           |                                                                                                                          |                                                                                         |
| Voltage:                                                         | 100-240 VAC                                                                                                              |                                                                                         |
| Consumption (typical):                                           | 300W                                                                                                                     |                                                                                         |
| Stand-by:                                                        | <0.5W                                                                                                                    |                                                                                         |
| Controls:                                                        |                                                                                                                          |                                                                                         |
| On Screen Display:                                               | Display, Image, Power Management, Basic,<br>Advanced, System, Information (See user<br>guide for full OSD functionality) |                                                                                         |
| Operating Conditions:                                            |                                                                                                                          |                                                                                         |
| Temperature:                                                     | 32-104° F (0 - 40° C)                                                                                                    |                                                                                         |
| Humidity (non-condensing):                                       | 0-90%                                                                                                                    |                                                                                         |
| Additional Hardware:                                             |                                                                                                                          |                                                                                         |
| Kensington Lock Slot:                                            | 1                                                                                                                        |                                                                                         |
| Weight (imperial):                                               |                                                                                                                          |                                                                                         |
| Net (lbs):                                                       | 5.8                                                                                                                      |                                                                                         |
| Gross (lbs):                                                     | 8.3                                                                                                                      |                                                                                         |
| Weight (metric):                                                 |                                                                                                                          |                                                                                         |
| Net (kg):                                                        | 2.6                                                                                                                      |                                                                                         |
| Gross (kg):                                                      | 3.8                                                                                                                      |                                                                                         |