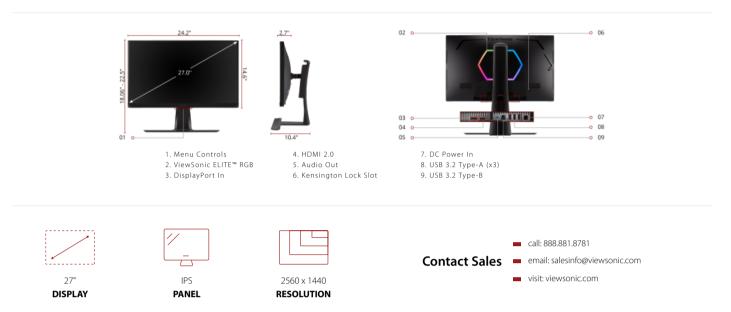

0

| Display:                                                                         |                                | Controls:                                                                                                                                                                                |                                                                               | Accessories:                                              |
|----------------------------------------------------------------------------------|--------------------------------|------------------------------------------------------------------------------------------------------------------------------------------------------------------------------------------|-------------------------------------------------------------------------------|-----------------------------------------------------------|
| Display Size (in.):                                                              | 27                             | Physical Controls:                                                                                                                                                                       | Joystick key: Up, Right, Down, Left, Center; Quick Access; Power              | CB-00008948, CB-00009950, CB-00010555, CB-00010684, LCD-[ |
| Viewable Area (in.):                                                             | 27                             | On Screen Display:                                                                                                                                                                       | Game Modes, Display, NVIDIA Reflex, Input Select, Audio Adjust,<br>Setup Menu |                                                           |
| Panel Type:                                                                      | IPS                            | Operating Conditions:                                                                                                                                                                    |                                                                               |                                                           |
| Resolution:                                                                      | 2560 x 1440                    | Temperature:                                                                                                                                                                             | 32-104° F (0 - 40° C)                                                         |                                                           |
| Resolution Type:                                                                 | QHD (2560x1440)                | Humidity (non-condensing):                                                                                                                                                               | 20-90%                                                                        |                                                           |
| Static Contrast Ratio:                                                           | 1,000:1                        | Video Signal:                                                                                                                                                                            |                                                                               |                                                           |
| Dynamic Contrast Ratio:                                                          | 120,000,000:1                  | Frequency Horizontal:                                                                                                                                                                    | HDMI (v2.0): 30 ~ 230 KHz, DisplayPort: 30 ~ 250 KHz                          |                                                           |
| Light Source:                                                                    | LED                            | Frequency Vertical:                                                                                                                                                                      | HDMI (v2.0): 48 ~ 144 KHz, DisplayPort: 48 ~ 240 Hz                           |                                                           |
| Brightness:                                                                      | 400 cd/m2                      | Ergonomics:                                                                                                                                                                              |                                                                               |                                                           |
| Colors:                                                                          | 16.7M                          | Height Adjust:                                                                                                                                                                           | 120 mm / 4.7 in                                                               |                                                           |
| Color Space Support:                                                             | 8 bit true                     | Swivel:                                                                                                                                                                                  | 60°                                                                           |                                                           |
| Aspect Ratio:                                                                    | 16:9                           | Pivot (Right/Left):                                                                                                                                                                      | 90° / 90°                                                                     |                                                           |
| Response Time (GTG w/OD):                                                        | 1.9ms                          | Tilt (Forward/Back):                                                                                                                                                                     | 5° / 20°                                                                      |                                                           |
| Viewing Angles:                                                                  | 178º horizontal, 178º vertical | Weight (imperial):                                                                                                                                                                       |                                                                               |                                                           |
| Backlight Life (Hours):                                                          | 30,000                         | Net (lbs):                                                                                                                                                                               | 16.8                                                                          |                                                           |
| Panel Surface:                                                                   | Anti-glare, Hard coating (3H)  | Net Without Stand (lbs):                                                                                                                                                                 | 10.1                                                                          |                                                           |
| Refresh Rate (Hz):                                                               | 240                            | Gross (lbs):                                                                                                                                                                             | 26.3                                                                          |                                                           |
| Compatibility:                                                                   |                                | Weight (metric):                                                                                                                                                                         |                                                                               |                                                           |
| PC Resolution (max):                                                             | 2560 X 1440                    | Net (kg):                                                                                                                                                                                | 7.6                                                                           |                                                           |
| Mac® Resolution (max):                                                           | 2560 X 1440                    | Net Without Stand (kg):                                                                                                                                                                  | 4.6                                                                           |                                                           |
| Connector:                                                                       |                                | Gross (kg):                                                                                                                                                                              | 12.0                                                                          |                                                           |
| USB Type A(3), USB Type B(1), 3.5mm Audio Out(1), HDMI 2.0 In(2), DisplayPort(1) |                                | Dimensions (imperial) (WxHxD):                                                                                                                                                           |                                                                               |                                                           |
| Audio:                                                                           |                                | Packaging (in.):                                                                                                                                                                         | 28.6 x 20.0 x 11.0                                                            |                                                           |
| Internal Speakers:                                                               | 3W (x2)                        | Physical (in.):                                                                                                                                                                          | 24.2 x 18.06~22.5 x 10.4                                                      |                                                           |
| Power:                                                                           |                                | Physical Without Stand (in.):                                                                                                                                                            | 24.2 x 14.6 x 2.7                                                             |                                                           |
| Eco Mode (Conserve):                                                             | 44W                            | Dimensions (metric) (WxHxD):                                                                                                                                                             |                                                                               |                                                           |
| Eco Mode (optimized):                                                            | 53W                            | Packaging (mm):                                                                                                                                                                          | 726.0 × 507.0 × 280.0                                                         |                                                           |
| Consumption (typical):                                                           | 60W                            | Physical (mm):                                                                                                                                                                           | 614.0 x 458.7~571.6 x 265.0                                                   |                                                           |
| Consumption (max):                                                               | 65W                            | Physical Without Stand (mm):                                                                                                                                                             | 614.0 x 370.0 x 69.0                                                          |                                                           |
| Voltage:                                                                         | 100-240 VAC, 50-60Hz           | General:                                                                                                                                                                                 |                                                                               |                                                           |
| Stand-by:                                                                        | 0.5W                           | Regulations: cTUVus, FCC-B, ICES003, CEC, NRCan, NOM, Mexico Energy, CE, CE EMC, CB, RoHS, ErP,<br>REACH, WEEE, EAC, UkrSEPRO, BSMI, CCC, China RoHS, China Energy Label                 |                                                                               |                                                           |
| Power Supply:                                                                    | External                       |                                                                                                                                                                                          |                                                                               |                                                           |
| Additional Hardware:                                                             |                                | PACKAGE CONTENTS: XG271QG x1, 3-pin Mickey Mouse Plug (IEC C5) x1, DisplayPort Cable (v1.2;<br>Male-Male) x1, USB A/B Cable (v3.2; Male-Male) x1, AC/DC Adapter x1, Quick Start Guide x1 |                                                                               |                                                           |
| Kensington Lock Slot:                                                            | 1                              | Recycle/Disposal: Please dispose of in accordance with local, state or federal laws.                                                                                                     |                                                                               |                                                           |
|                                                                                  |                                | Warranty: Three-year limited warranty on parts, labor and backlight                                                                                                                      |                                                                               |                                                           |
|                                                                                  |                                |                                                                                                                                                                                          |                                                                               |                                                           |