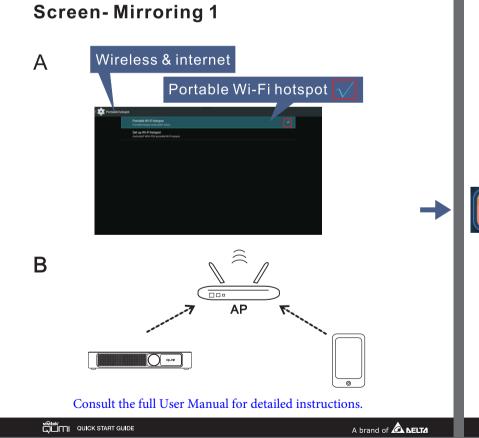

## Qumi Q3 Plus full User Manual is available on:

A brand of 🛦 NELTA

- The projector's internal memory:
  Home page → Apps → File Browser → Local Disk → QumiQ3Plus-UM
- 2. Browse to the Vivitek USA web site at: www.vivitekusa.com/category/Qumi/