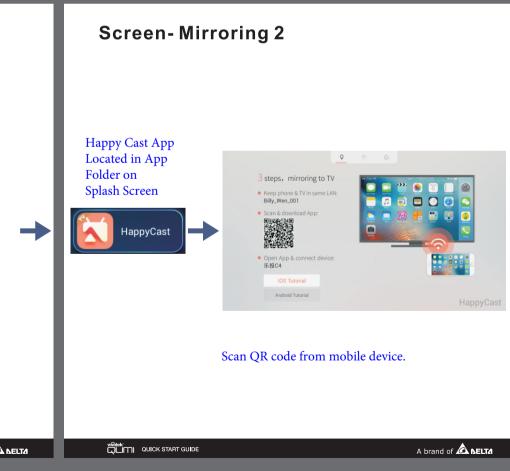

## Qumi Q3 Plus full User Manual is available on:

A brand of 🛦 NELTA

- The projector's internal memory:
  Home page → Apps → File Browser → Local Disk → QumiQ3Plus-UM
- 2. Browse to the Vivitek USA web site at: www.vivitekusa.com/category/Qumi/