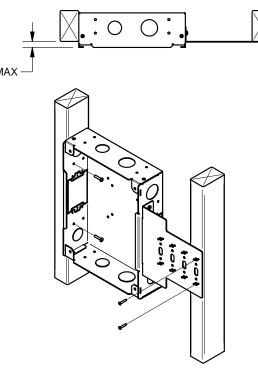

## **NEW WORK**

3a. INSTALL SUPPLIED BOX MOUNTING BRACKETS AS REQUIRED WITH SUPPLIED #8-32 x 1/4" LONG PAN HEAD SCREWS. SEE BELOW FOR VARIOUS WAYS TO MOUNT THE BOX TO 16" STUD CENTERS.

MOUNTING HARDWARE (SUPPLIED BY CUSTOMER)