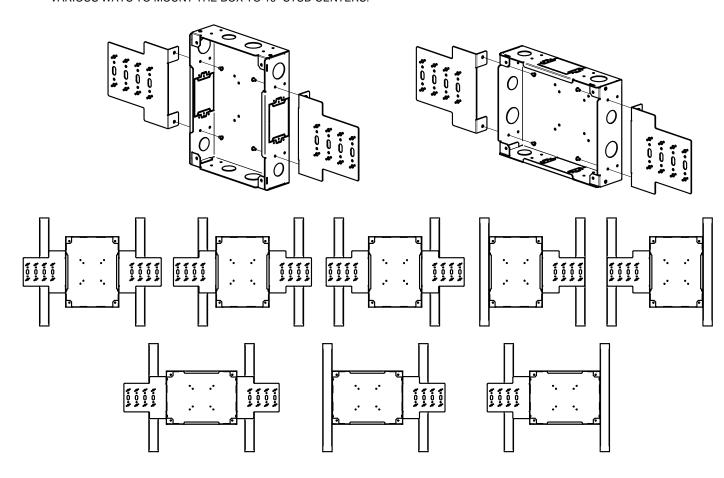

## **NEW WORK**

3a. INSTALL SUPPLIED BOX MOUNTING BRACKETS AS REQUIRED WITH SUPPLIED #8-32 x 1/4" LONG PAN HEAD SCREWS. SEE BELOW FOR VARIOUS WAYS TO MOUNT THE BOX TO 16" STUD CENTERS.

MOUNTING HARDWARE (SUPPLIED BY CUSTOMER)