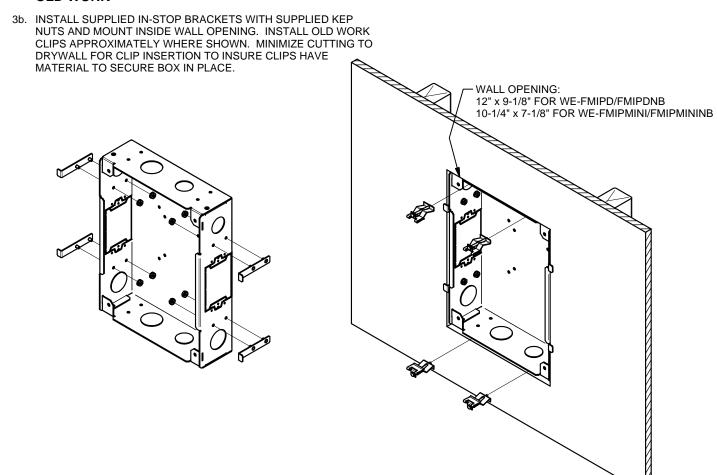

## **OLD WORK**

4. REMOVE IPAD MOUNTING BRACKETS FROM IPAD MOUNTING PLATE.

5. REINSTALL IPAD MOUNTING BRACKETS TO IPAD MOUNTING PLATE WITH IPAD (SUPPLIED BY CUSTOMER) AS SHOWN.