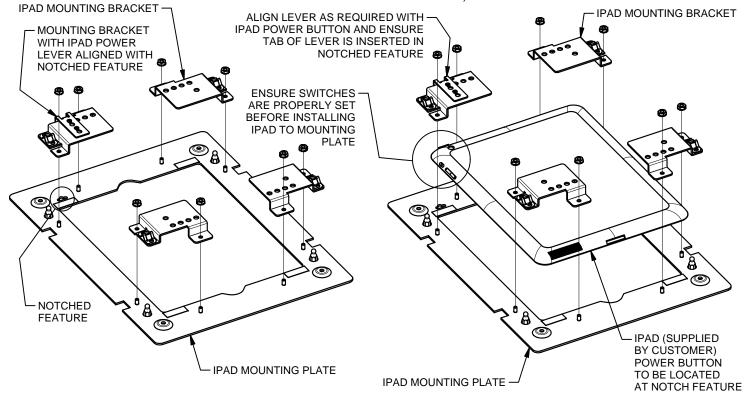

## **OLD WORK**

4. REMOVE IPAD MOUNTING BRACKETS FROM IPAD MOUNTING PLATE.

5. REINSTALL IPAD MOUNTING BRACKETS TO IPAD MOUNTING PLATE WITH IPAD (SUPPLIED BY CUSTOMER) AS SHOWN.