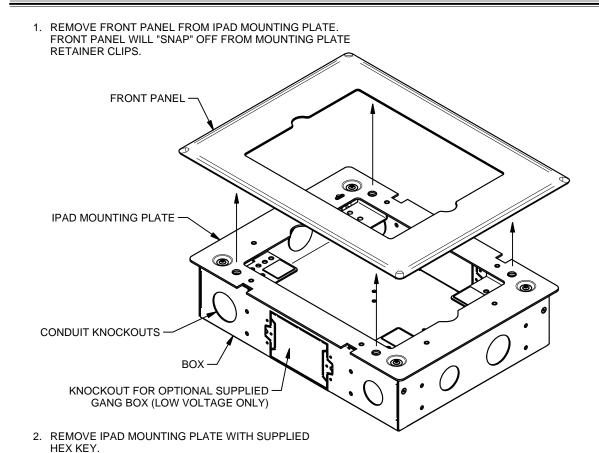

## **OLD WORK**

4. REMOVE IPAD MOUNTING BRACKETS FROM IPAD MOUNTING PLATE.

5. REINSTALL IPAD MOUNTING BRACKETS TO IPAD MOUNTING PLATE WITH IPAD (SUPPLIED BY CUSTOMER) AS SHOWN.