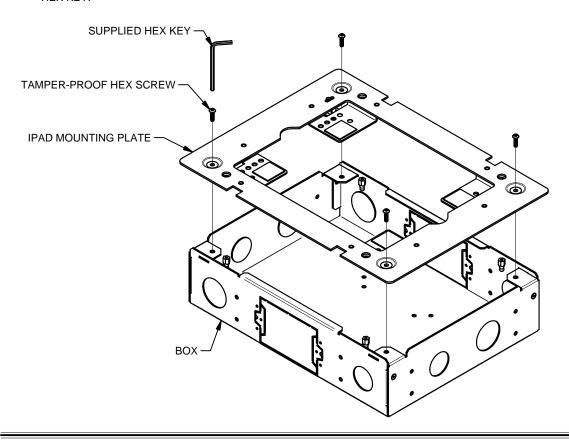

## **OLD WORK**

4. REMOVE IPAD MOUNTING BRACKETS FROM IPAD MOUNTING PLATE.

5. REINSTALL IPAD MOUNTING BRACKETS TO IPAD MOUNTING PLATE WITH IPAD (SUPPLIED BY CUSTOMER) AS SHOWN.