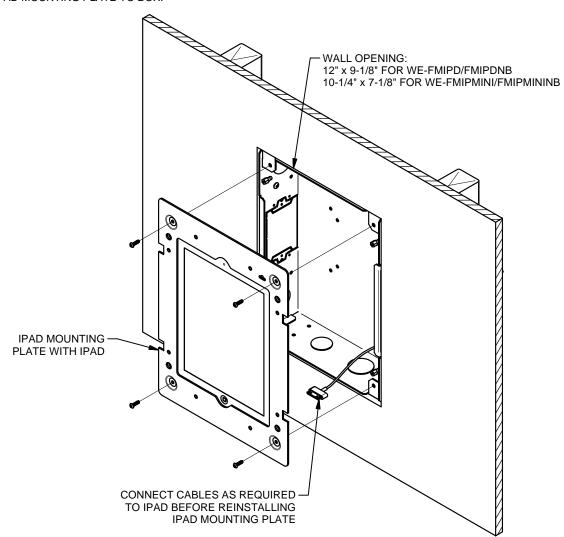

6. CONNECT CABLES AS REQUIRED TO IPAD AND REINSTALL IPAD MOUNTING PLATE TO BOX.

7. REINSTALL FRONT PANEL TO IPAD MOUNTING PLATE.