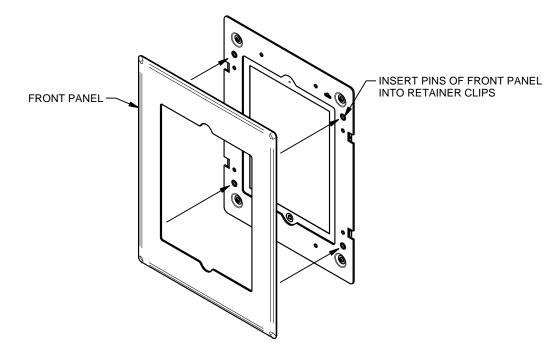

6. CONNECT CABLES AS REQUIRED TO IPAD AND REINSTALL IPAD MOUNTING PLATE TO BOX.

7. REINSTALL FRONT PANEL TO IPAD MOUNTING PLATE.