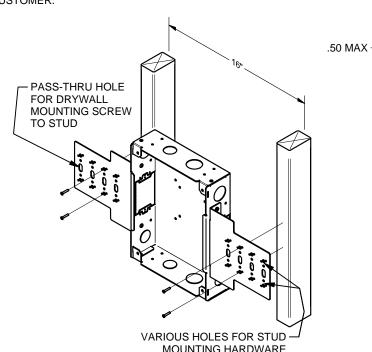

## **NEW WORK**

3a. INSTALL SUPPLIED BOX MOUNTING BRACKETS AS REQUIRED WITH SUPPLIED #8-32 x 1/4" LONG PAN HEAD SCREWS. SEE BELOW FOR VARIOUS WAYS TO MOUNT THE BOX TO 16" STUD CENTERS.

MOUNTING HARDWARE (SUPPLIED BY CUSTOMER)