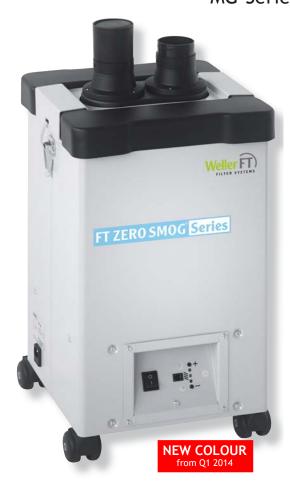

# MG140

Cost effective fume extraction system for up to two work stations.

The filter system is equipped with an effective 3-stage filter; an inbuilt pre filter, a HEPA class particle filter H13 and a deep bed gas filter.

#### Technical data

| Max suction capacity, m <sup>3</sup> /h | 100  |
|-----------------------------------------|------|
| Blower capacity, m³/h                   | 140  |
| Sound level dB(A) at 1 m                | < 44 |
| Height, mm                              | 640  |
| Width, mm                               | 340  |
| Depth, mm                               | 340  |
| Weight, kg                              | 18   |

| Art. number  | Description                           |
|--------------|---------------------------------------|
| 145-1000-ESD | MG140 Filter system                   |
| 145-1002-ESD | MG140 Filter system Cleanroom - NEW - |