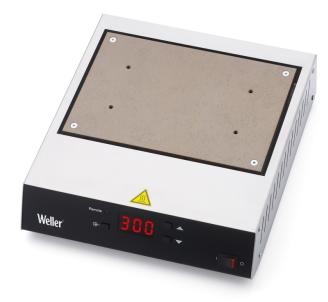

## WHP 1000 Preheating plate

Product no.: WHP1000N

- Preheating plates
- WHP 1000 120 V 850 Watt Digital Preheating Plate
- For rework of single sided PC board assemblies
- The heating plate ramps up the assembly from below using direct contact
- Precision temperature control / 150° F 570° F (50° C - 300° C)
- Read and set temperatures are indicated digitally
- RS-232 Interface for connection to Weller hot air stations WHA 3000 or WX series soldering stations
- Heating surface 8.75" x 6.0" / 220 x 150 mm
- Thermocouple (Type K) input for temperature control at the component level

| Dimensions L x W x H (mm)                      | 254 x 280 x 70                     |
|------------------------------------------------|------------------------------------|
| Dimensions L x W x H (inches)                  | 10 x 11 x 2.76                     |
| Weight (approx.) in kg                         |                                    |
| Voltage                                        | 120 V                              |
| Power                                          | 1000 W                             |
| Channels                                       |                                    |
| Temperature range (depends on tool) °C         | 66 - 299                           |
| Temperature range (depends on tool) °F         | 150 - 570                          |
| Temperature accuracy °C                        |                                    |
| Temperature accuracy °F                        |                                    |
| Temperature accuracy for hot air °C            |                                    |
| Temperature accuracy for hot air °F            |                                    |
| Temperature stability °C                       |                                    |
| Temperature stability °F                       |                                    |
| Equipotential bonding socket                   |                                    |
| Display                                        |                                    |
| Additional vacuum pump                         |                                    |
| Max. hot air flow rate l/min (depends on tool) |                                    |
| Capacity I/min                                 |                                    |
| Max. vacuum                                    |                                    |
| Interface                                      | 1 x RS232, 1 x thermocouple type K |