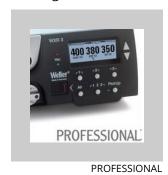

# **WX1012N**

1-Channel Soldering Station, 200 W Product no.: WX1012N

### **Benefits**

- High Powered Digital Soldering Stations WX 1
- > Capacitive glass touch screen is chemical and temperature resistant
- > Turn and click wheel with enter key and finger guide is intuitive to use
- Multi-language menu, ready for automation using RS232 Serial I/O commands
- Large graphic LCD display can be viewed from all angles
- Acts as a benchtop controller for the WHP1000 / WHP3000 hot plates
- Acts as a benchtop controller for the Zero Smog 4V / 6V Filtration units
- Multi-purpose USB port for parameter configuration and DATA LOGGING
- Compatible with all WX series soldering pencils
- Compatible with WXMT-MS desoldering tweezers

#### For this purpose, we recommend:

Soldering irons

Cleaning

Pre-heating plates

| Dimensions L x W x H (mm)              | 170 x 151 x 130                           |
|----------------------------------------|-------------------------------------------|
| Dimensions L x W x H (inches)          | 6,69 x 5,94 x 5,12                        |
| Weight (approx.) in kg                 | 3.2                                       |
| Voltage                                | 120 V                                     |
| Power                                  | 200 W                                     |
| Channels                               | 1                                         |
| Temperature range (depends on tool) °C | 100 - 550                                 |
| Temperature range (depends on tool) °F | 200 - 999                                 |
| Temperature accuracy °C                | ±9                                        |
| Temperature accuracy °F                | ±17                                       |
| Temperature stability °C               | ±2                                        |
| Temperature stability °F               | ±4                                        |
| Equipotential bonding socket           | Via 3, 5 mm pawl socket on back of device |
| Display                                | 255 x 128 dots / Backlighting             |
| Air consumption l/min                  |                                           |
| Operating pressure in bar/psi          |                                           |
| Capacity l/min                         |                                           |
| Vacuum                                 |                                           |