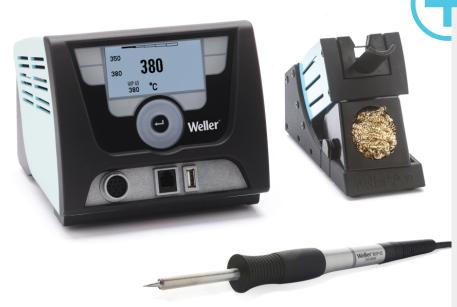

# **WX1012N**

1-Channel Soldering Station, 200 W Product no.: WX1012N

### **Benefits**

- High Powered Digital Soldering Stations WX 1
- > Capacitive glass touch screen is chemical and temperature resistant
- > Turn and click wheel with enter key and finger guide is intuitive to use
- Multi-language menu, ready for automation using RS232 Serial I/O commands
- Large graphic LCD display can be viewed from all angles
- Acts as a benchtop controller for the WHP1000 / WHP3000 hot plates
- Acts as a benchtop controller for the Zero Smog 4V / 6V Filtration units
- Multi-purpose USB port for parameter configuration and DATA LOGGING
- Compatible with all WX series soldering pencils
- Compatible with WXMT-MS desoldering tweezers

#### For this purpose, we recommend:

Soldering irons

Cleaning

Pre-heating plates

| Dimensions L x W x H (mm)              | 170 x 151 x 130                           |
|----------------------------------------|-------------------------------------------|
| Dimensions L x W x H (inches)          | 6,69 x 5,94 x 5,12                        |
| Weight (approx.) in kg                 | 3.2                                       |
| Voltage                                | 120 V                                     |
| Power                                  | 200 W                                     |
| Channels                               | 1                                         |
| Temperature range (depends on tool) °C | 100 - 550                                 |
| Temperature range (depends on tool) °F | 200 - 999                                 |
| Temperature accuracy °C                | ±9                                        |
| Temperature accuracy °F                | ±17                                       |
| Temperature stability °C               | ±2                                        |
| Temperature stability °F               | ±4                                        |
| Equipotential bonding socket           | Via 3, 5 mm pawl socket on back of device |
| Display                                | 255 x 128 dots / Backlighting             |
| Air consumption l/min                  |                                           |
| Operating pressure in bar/psi          |                                           |
| Capacity l/min                         |                                           |
| Vacuum                                 |                                           |