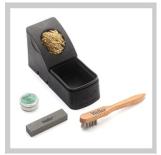

#### For this purpose, we recommend:

Soldering irons

Cleaning

Pre-heating plates

| Dimensions L x W x H (mm)              | 170 x 151 x 130                           |
|----------------------------------------|-------------------------------------------|
| Dimensions L x W x H (inches)          | 6,69 x 5,94 x 5,12                        |
| Weight (approx.) in kg                 | 3.2                                       |
| Voltage                                | 120 V                                     |
| Power                                  | 200 W                                     |
| Channels                               | 1                                         |
| Temperature range (depends on tool) °C | 100 - 550                                 |
| Temperature range (depends on tool) °F | 200 - 999                                 |
| Temperature accuracy °C                | ±9                                        |
| Temperature accuracy °F                | ±17                                       |
| Temperature stability °C               | ±2                                        |
| Temperature stability °F               | ±4                                        |
| Equipotential bonding socket           | Via 3, 5 mm pawl socket on back of device |
| Display                                | 255 x 128 dots / Backlighting             |
| Air consumption l/min                  |                                           |
| Operating pressure in bar/psi          |                                           |
| Capacity l/min                         |                                           |
| Vacuum                                 |                                           |