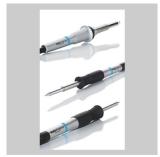

#### For this purpose, we recommend:

Soldering irons

Cleaning

Pre-heating plates

| Dimensions L x W x H (mm)              | 170 x 151 x 130                           |
|----------------------------------------|-------------------------------------------|
| Dimensions L x W x H (inches)          | 6,69 x 5,94 x 5,12                        |
| Weight (approx.) in kg                 | 3.2                                       |
| Voltage                                | 120 V                                     |
| Power                                  | 200 W                                     |
| Channels                               | 1                                         |
| Temperature range (depends on tool) °C | 100 - 550                                 |
| Temperature range (depends on tool) °F | 200 - 999                                 |
| Temperature accuracy °C                | ±9                                        |
| Temperature accuracy °F                | ±17                                       |
| Temperature stability °C               | ±2                                        |
| Temperature stability °F               | ±4                                        |
| Equipotential bonding socket           | Via 3, 5 mm pawl socket on back of device |
| Display                                | 255 x 128 dots / Backlighting             |
| Air consumption l/min                  |                                           |
| Operating pressure in bar/psi          |                                           |
| Capacity l/min                         |                                           |
| Vacuum                                 |                                           |